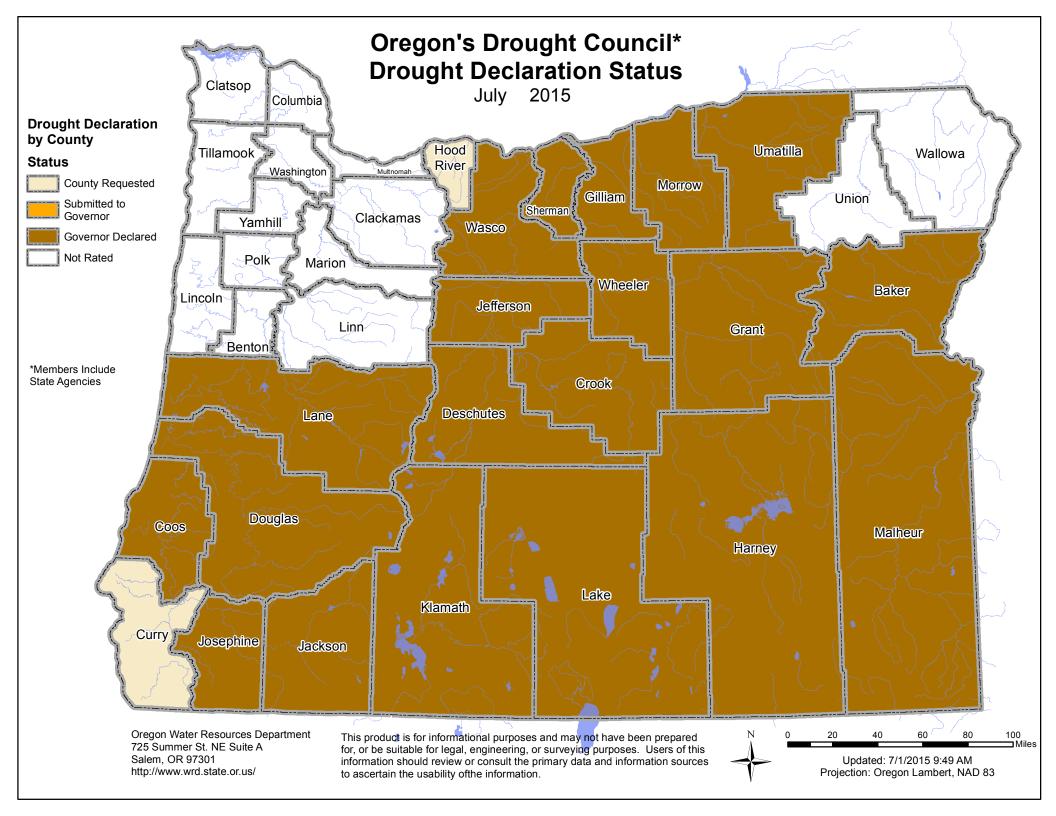

County-wide drought declarations go through a three-part process before securing a drought declaration from the Governor's Office. Counties that have made this determination and are currently asking for the state's help are: <u>Curry and Hood River.</u>

Finally, if approved for drought declaration, the Governor's Office issues an Executive Order, declaring drought in specific counties. In recent years, these Executive Order have been set to expire at the end of a calendar year. A Governor's declared drought is in place for 2015 in the following counties: <a href="Baker, Coos, Crook, Deschutes, Douglas, Gilliam, Grant, Harney, Jackson, Jefferson, Josephine, Klamath, Lake, Lane, Malheur, Morrow, Sherman, Umatilla, Wasco and Wheeler.">Wheeler, A Governor's Drought Declaration allows the Water Resources Department to issue emergency drought permits to applicants, using an expedited process.</a>