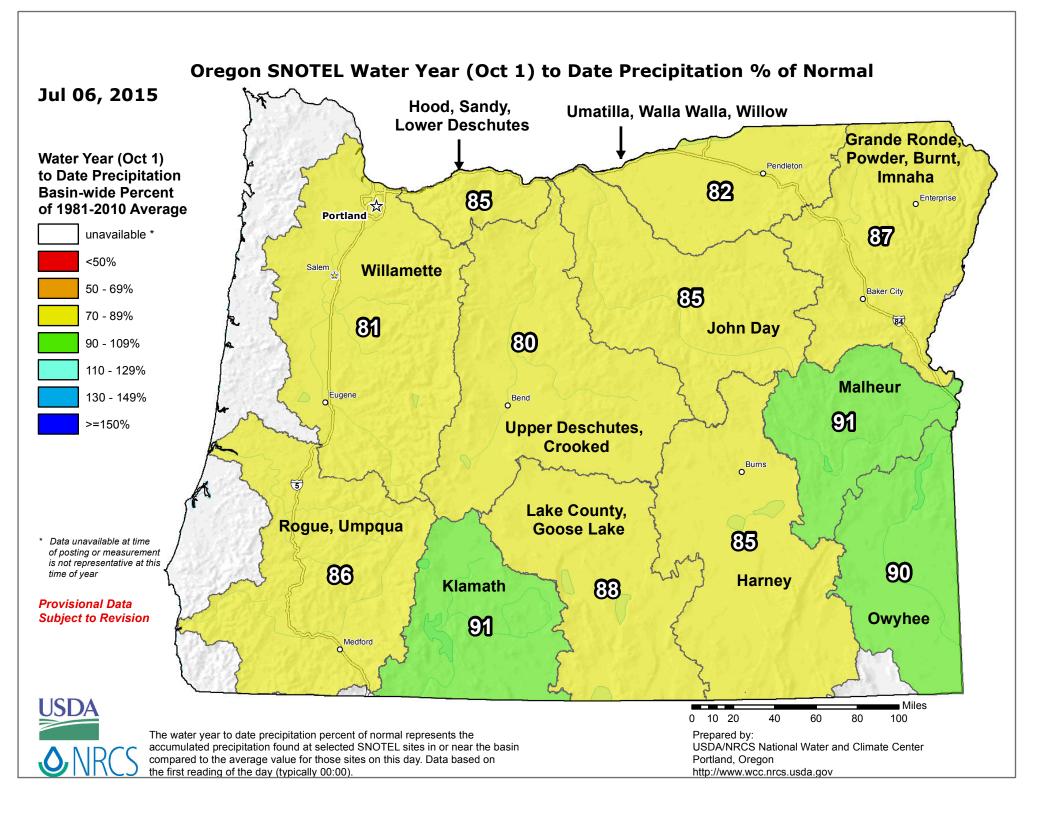

# Drought Report for the Week of July 6, 2015

<u>Current Water Conditions</u>: The NRCS reports that State-wide, Oregon's snowpack this winter peaked at the lowest levels measured in the last 35 years. Many snow monitoring sites set records for the lowest peak snowpack and earliest melt-out date since measurements began. Consequently, streamflow is expected to be well below normal through the end of summer, especially in the more arid regions of the state. The current statewide average precipitation is 86%.