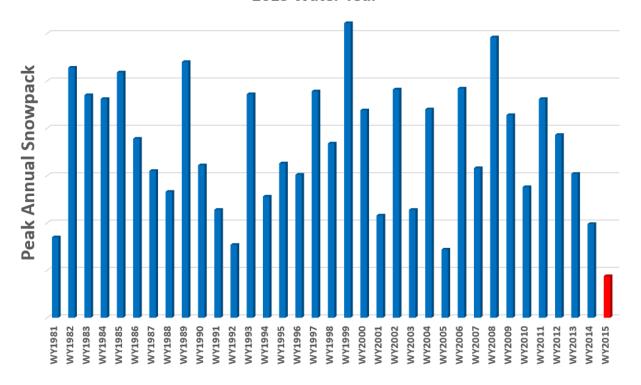

# Oregon Snowpack Lowest on Record 2015 Water Year

State-wide, Oregon's snowpack this winter peaked at the lowest levels measured in the last 35 years. The chart above puts this year's record low snowpack into historical context. The height of each bar reflects the peak snowpack—from across the state of Oregon—for each water year. This year, 2015, is shown in red at the far right. Many snow monitoring sites set records for the lowest peak snowpack and earliest melt-out date since measurements began. In western Oregon, the snowpack peaked 60-90% below the normal amounts and the snow melted up to 3 months early. The snowpack in the eastern part of the state was only slightly better, peaking 30-80% below normal levels and up to 2 months earlier than normal. Lack of normal mountain snowpack has led to well below normal streamflow forecasts for the state. Currently, most of Oregon is included in the severe to extreme drought category, according to the National Drought Monitor. Water shortages across Oregon are expected this summer and Governor Kate Brown has declared a drought state of emergency in 15 counties as a result.