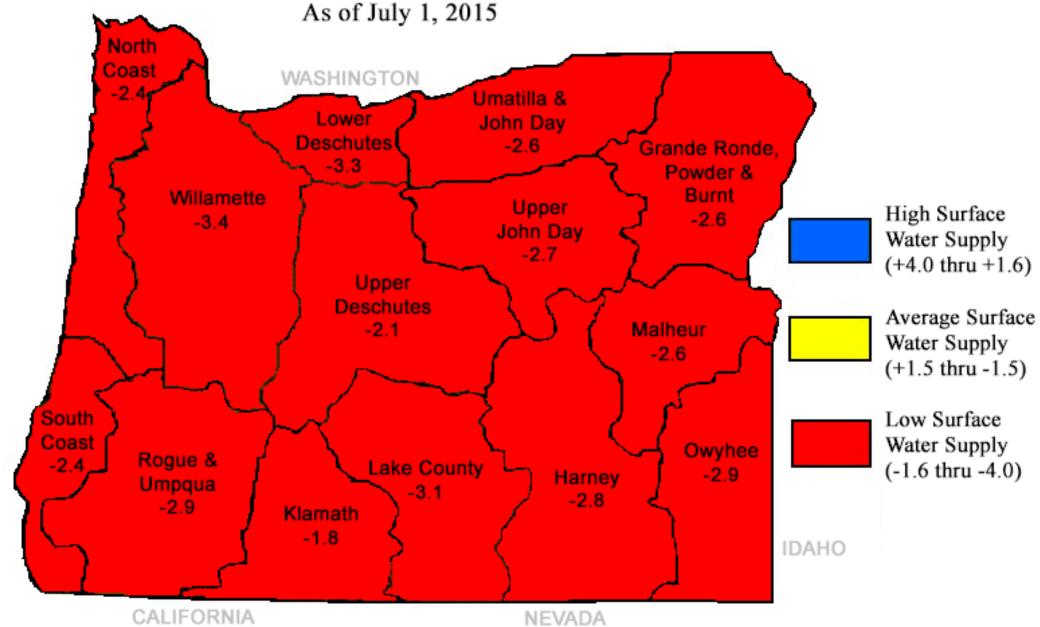

|                                                       |                                                      | 03/20/2015                                          |                    |                                     |                                   |
| Select        | 2015                          | Wallowa       | WALLOWA<br>DROUGHT             |                                 |                                                |                                                       |                                                      | 06/24/2015                                          |                    |                                     |                                   |



# OREGON SURFACE WATER SUPPLY INDEX (SWSI) As of July 1, 2015





# U.S. Drought Monitor Oregon

### July 7, 2015

(Released Thursday, Jul. 9, 2015)
Valid 8 a.m. EDT

### Drought Conditions (Percent Area)

|                                         | None  | D0-D4  | D1-D4  | D2-D4 | D3-D4 | D4   |
|-----------------------------------------|-------|--------|--------|-------|-------|------|
| Current                                 | 0.00  | 100.00 | 100.00 | 83.71 | 34.09 | 0.00 |
| Last Week<br>6/30/2015                  | 0.00  | 100.00 | 98.60  | 83.66 | 34.09 | 0.00 |
| 3 Months Ago<br>4/7/2015                | 14.36 | 85.64  | 82.30  | 47.94 | 33.72 | 0.12 |
| Start of<br>Calendar Year<br>12/30/2014 | 13.61 | 86.39  | 80.70  | 49.29 | 34.11 | 0.00 |
| Start of<br>Water Year 1.56 9/30/2014   |       | 98.44  | 76.61  | 56.26 | 35.30 | 0.00 |
| One