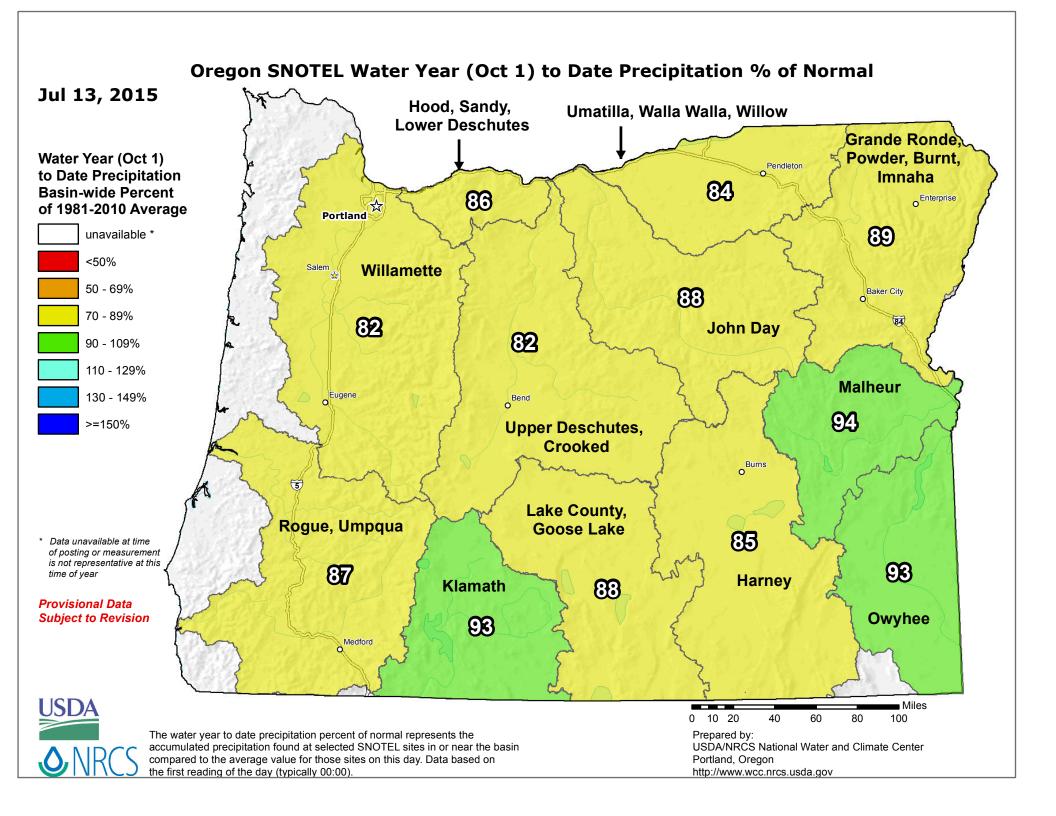

## Drought Report for the Week of July 13, 2015

<u>Current Water Conditions</u>: The NRCS reports that State-wide, Oregon's snowpack this winter peaked at the lowest levels measured in the last 35 years. Many snow monitoring sites set records for the lowest peak snowpack and earliest melt-out date since measurements began. Consequently, streamflow is expected to be well below normal through the end of summer, especially in the more arid regions of the state. The current statewide average precipitation is 87%.