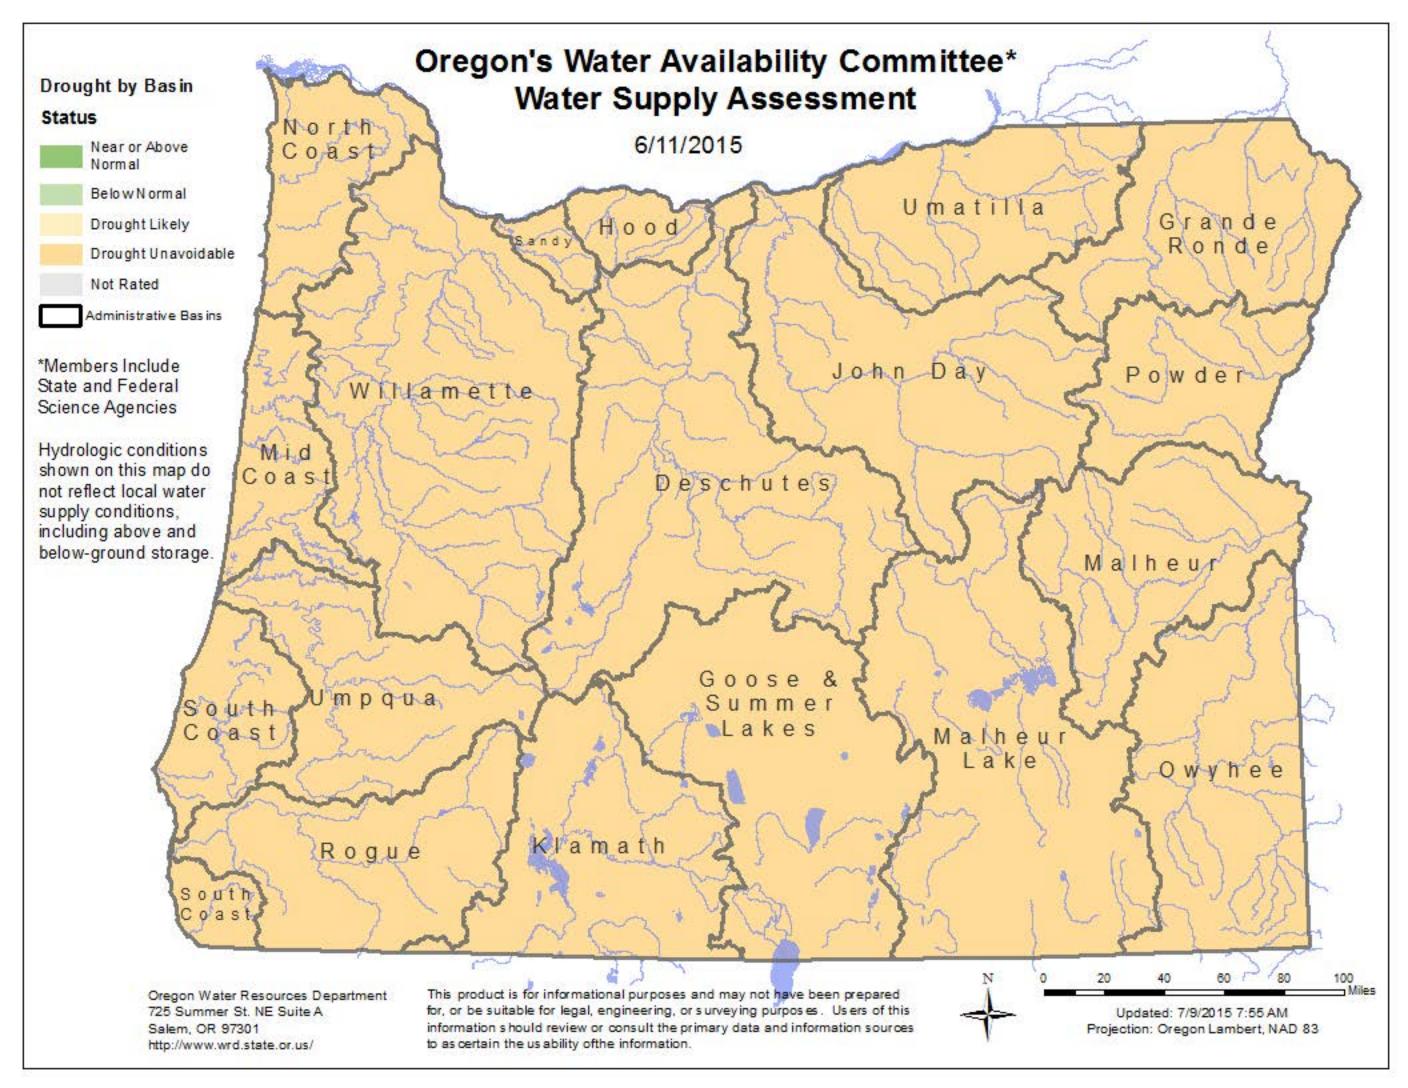

### To go to a specific section click on title below:

- Oregon Basin Report (Click picture for full report)
- Water Supply Assessment by Basin
- Oregon Declaration Status
- Oregon Surface Water Supply Index
- Oregon SNOTEL Water Year to Date Precipitation % of Normal
- Oregon Drought Monitor
- Water Right Drought Permit Application: Summary Report

## **Current Basin Water Status**

| Basin # | <u>Basin Name</u>   | <u>Basin Status</u> | <u>Reason</u>                              |
|---------|---------------------|---------------------|--------------------------------------------|
| 1       | North Coast         | Drought Unavoidable | Record low flows                           |
| 2       | Willamette          | Drought Unavoidable | Corps Reservoirs 50%                       |
| 3       | Sandy               | Drought Unavoidable | Near record low streams                    |
| 4       | Hood                | Drought Unavoidable | Very low streamflow                        |
| 5       | Deschutes           | Drought Unavoidable | Very low tributary flows                   |
| 6       | John Day            | Drought Unavoidable | Very low flows                             |
| 7       | Umatilla            | Drought Unavoidable | Very low flows                             |
| 8       | Grande Ronde        | Drought Unavoidable | Flows dropping rapidly                     |
| 9       | Powder              | Drought Unavoidable | Very low tributary flows                   |
| 10      | Malheur             | Drought Unavoidable | Reservoir storage is near empty            |
| 11      | Owyhee              | Drought Unavoidable | Reservoir storage is near empty            |
| 12      | Malheur Lake        | Drought Unavoidable | No reservoir storage; Very low flows       |
| 13      | Goose & Summer Lake | Drought Unavoidable | Reservoir storage is near empty; low flows |
| 14      | Klamath             | Drought Unavoidable | Low flows                                  |
| 15      | Rogue               | Drought Unavoidable | Low flows                                  |
| 16      | Umpqua              | Drought Unavoidable | Low flows                                  |
| 17      | South Coast         | Drought Unavoidable | Record low flows                           |
| 18      | Middle Coast        | Drought Unavoidable | Record low flows                           |