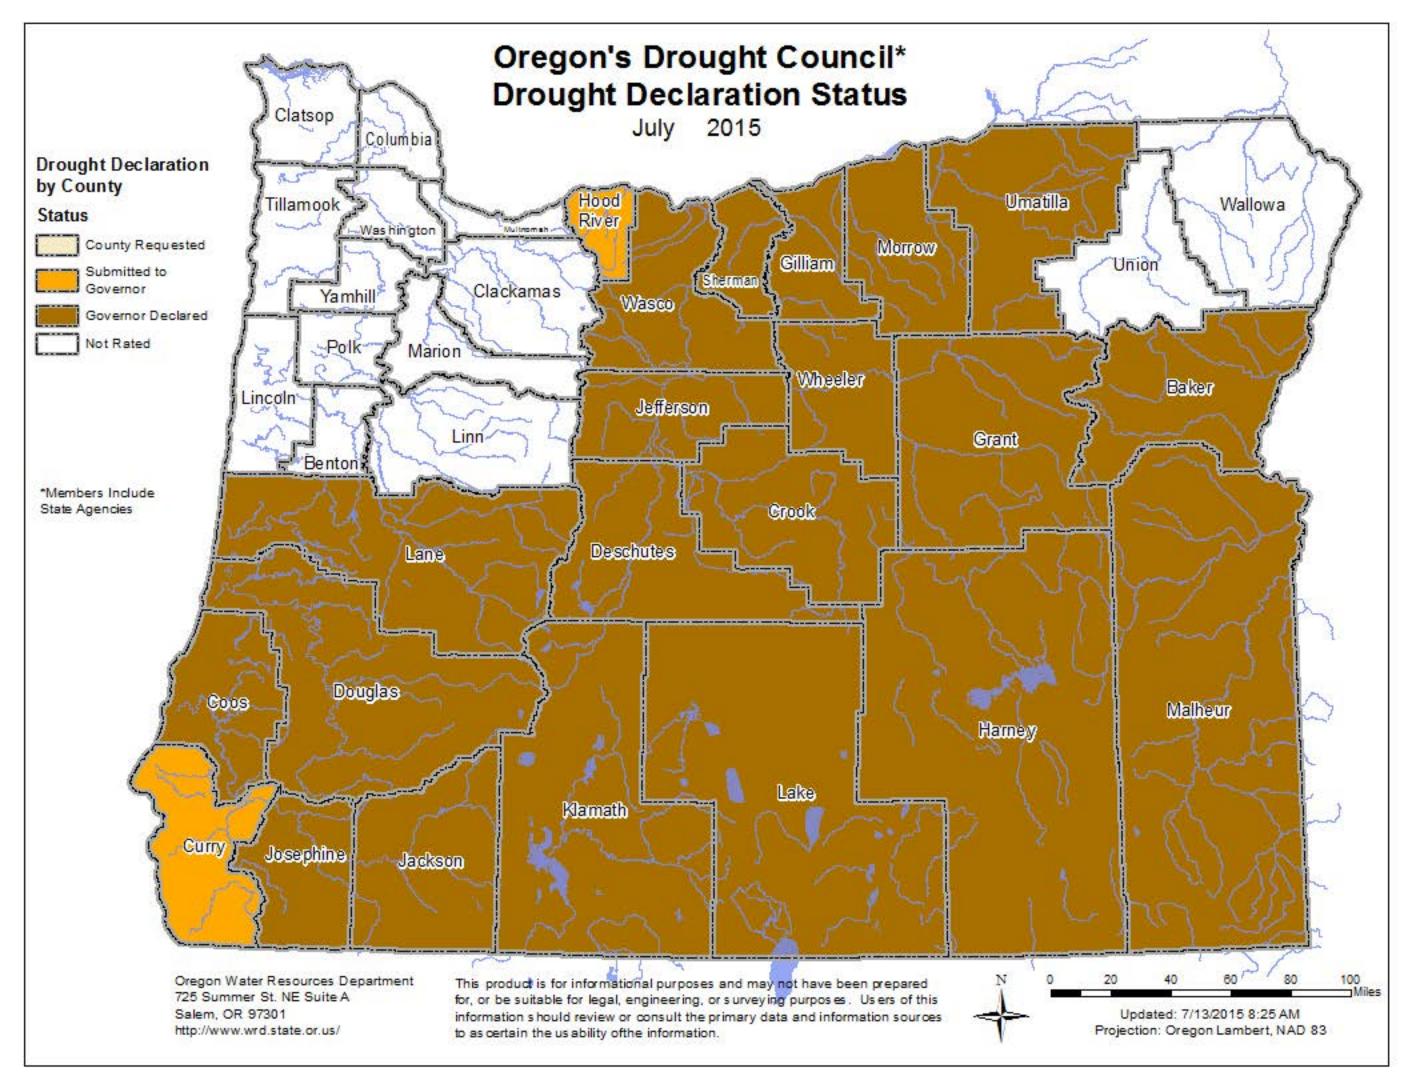

County-wide drought declarations go through a three-part process before securing a drought declaration from the Governor's Office.

First, County Commissions meet to determine whether they want to seek a Governor's declaration.

Second, these recommendations go to the Water Availability Committee (chaired by the Oregon Water Resources Department) and then the Oregon Drought Council (chaired by Oregon Emergency Management) for technical review. The next meeting of the Oregon's Drought Council is <u>August 13, 2015</u>. The Water Availability Committee will convene if requested by the Drought Council. Counties that have gone through these committees and have been forwarded to the Governor's Office with a recommendation for drought declaration are: <u>Curry and Hood River.</u>

Finally, if approved for drought declaration, the Governor's Office issues an Executive Order, declaring drought in specific counties. In recent years, these Executive Order have been set to expire at the end of a calendar year. A Governor's declared drought is in place for 2015 in the following counties: <a href="Baker, Coos, Crook,">Baker, Coos, Crook,</a>
Deschutes, Douglas, Gilliam, Grant, Harney, Jackson, Jefferson, Josephine, Klamath, Lake, Lane, Malheur,
Morrow, Sherman, Umatilla, Wasco and Wheeler. A Governor's Drought Declaration allows the Water Resources Department to issue emergency drought permits to applicants, using an expedited process.

### To go to a specific section click on title below:

- Oregon Basin Report (Click picture for full report)
- Water Supply Assessment by Basin
- Oregon Declaration Status
- Oregon Surface Water Supply Index
- Oregon SNOTEL Water Year to Date Precipitation % of Normal
- Oregon Drought Monitor
- Water Right Drought Permit Application: Summary Report