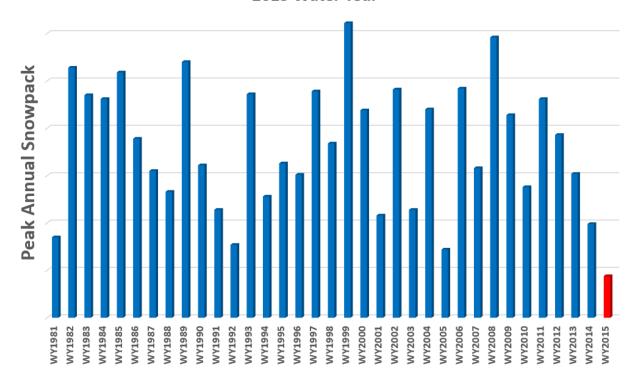

## Oregon Snowpack Lowest on Record 2015 Water Year

State-wide, Oregon's snowpack this winter peaked at the lowest levels measured in the last 35 years. The chart above puts this year's record low snowpack into historical context. The height of each bar reflects the peak snowpack—from across the state of Oregon—for each water year. This year, 2015, is shown in red at the far right. Many snow monitoring sites set records for the lowest peak snowpack and earliest melt-out date since measurements began. In western Oregon, the snowpack peaked 60-90% below the normal amounts and the snow melted up to 3 months early. The snowpack in the eastern part of the state was only slightly better, peaking 30-80% below normal levels and up to 2 months earlier than normal. Lack of normal mountain snowpack has led to well below normal streamflow forecasts for the state. Currently, most of Oregon is included in the severe to extreme drought category, according to the National Drought Monitor. Water shortages across Oregon are expected this summer and Governor Kate Brown has declared a drought state of emergency in 15 counties as a result.