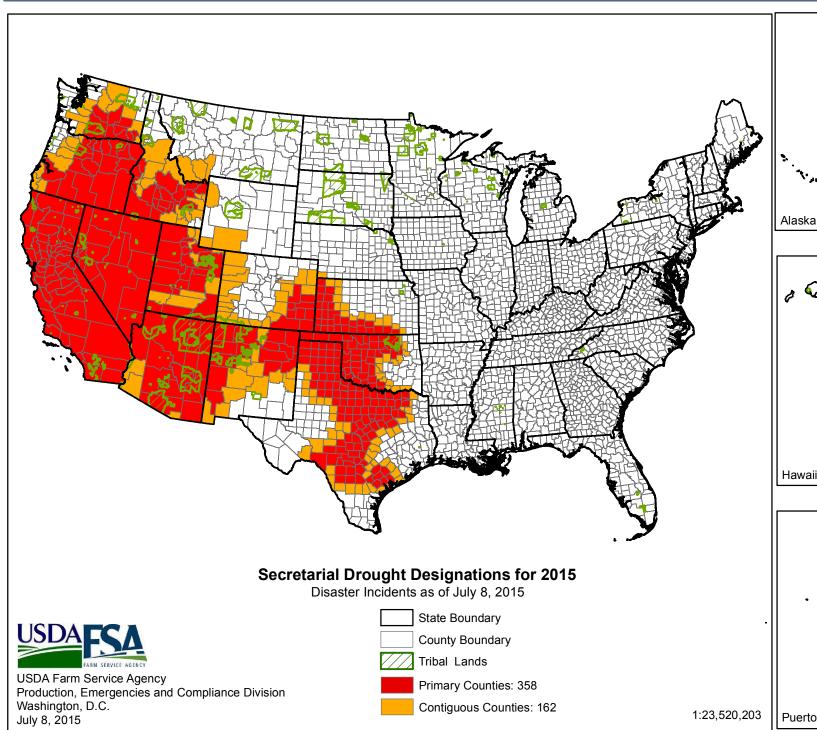

---|----------|--------|---------|----------|
| 2015        | Baker   | 0      |       |          |          | 1      |         |          |
| 2015        | Crook   | 1      |       |          |          | 1      |         | 1        |
| 2015        | Harney  | 2      | 1     | 1        | 372.60   | 2      | 1       |          |
| 2015        | Klamath | 38     | 1     | 37       | 21725.84 |        |         |          |
| 2015        | Lake    | 3      |       |          | 153.00   | 2      |         | 1        |
| 2015        | Lane    | 0      |       |          |          | 4      |         | 2        |

13

<u>Applications</u>

Records per Page: 10

**Transfers** 

**Transfers** 

<u>Transfers</u>

<u>Acres</u>

3006.82

32.70

## 2015 Secretarial Drought Designations - All Drought