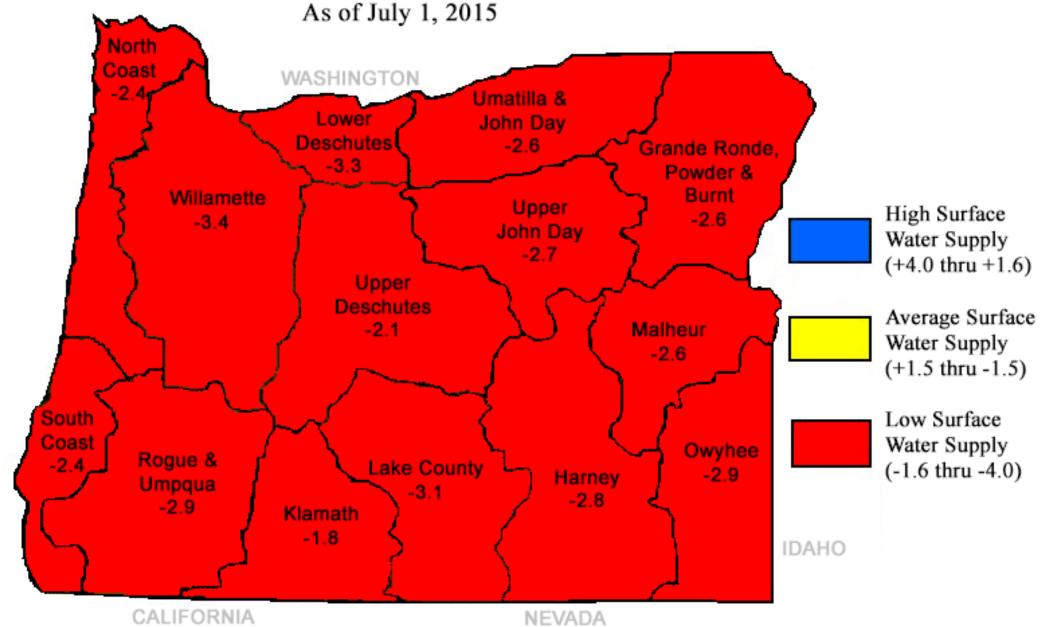

|                            |
| Select        | 2015                          | Union      | UNION<br>DROUGHT               |                                 |                           |                                     |                                 | 03/20/2015                     |                    |                              |                            |
| Select        | 2015                          | Wallowa    | WALLOWA<br>DROUGHT             |                                 |                           |                                     |                                 | 06/24/2015                     |                    |                              |                            |



## OREGON SURFACE WATER SUPPLY INDEX (SWSI) As of July 1, 2015





# U.S. Drought Monitor Oregon

### July 7, 2015

(Released Thursday, Jul. 9, 2015)
Valid 8 a.m. EDT

### Drought Conditions (Percent Area)

|                                         | None  | D0-D4  | D1-D4  | D2-D4 | D3-D4 | D4   |
|-----------------------------------------|-------|--------|--------|-------|-------|------|
| Current                                 | 0.00  | 100.00 | 100.00 | 83.71 | 34.09 | 0.00 |
| Last Week<br>6/30/2015                  | 0.00  | 100.00 | 98.60  | 83.66 | 34.09 | 0.00 |
| 3 Months Ago<br>4/7/2015                | 14.36 | 85.64  | 82.30  | 47.94 | 33.72 | 0.12 |
| Start of<br>Calendar Year<br>12/30/2014 | 13.61 | 86.39  | 80.70  | 49.29 | 34.11 | 0.00 |
| Start of<br>Water Year<br>9/30/2014     | 1.56  | 98.44  | 76.61  | 56.26 | 35.30 | 0.00 |
| One