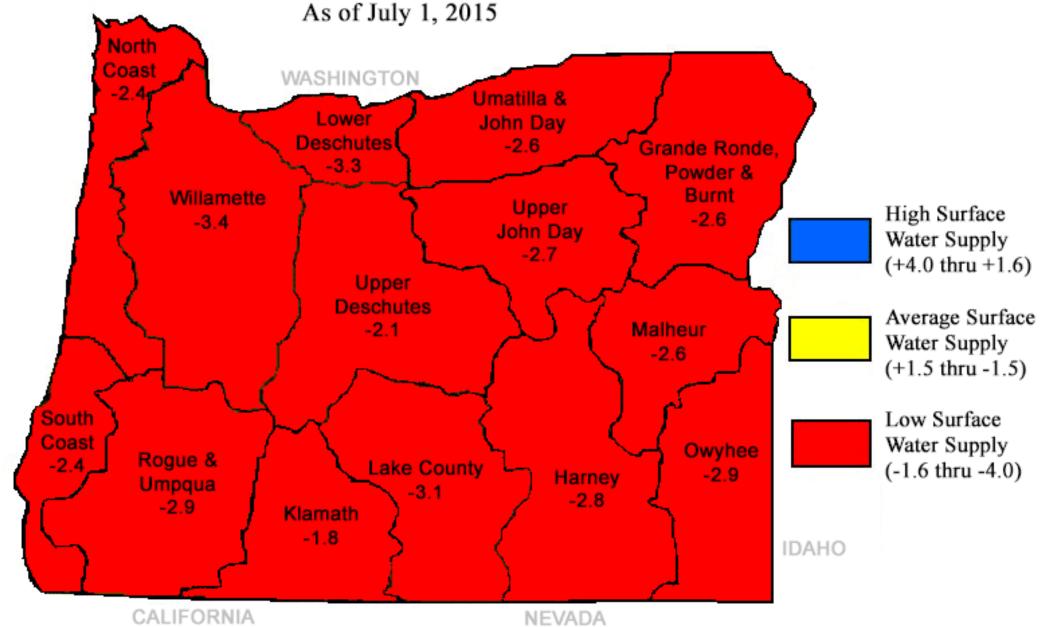

|                                 |                                                |                                                   |                                 | 06/10/2015                                          |                    |                              |                                   |
| Select        | 2015                          | Wallowa       | WALLOWA<br>DROUGHT             |                                 |                                                |                                                   |                                 | 06/24/2015                                          |                    |                              |                                   |



## OREGON SURFACE WATER SUPPLY INDEX (SWSI) As of July 1, 2015





# U.S. Drought Monitor Oregon

### **July 28, 2015**

(Released Thursday, Jul. 30, 2015)
Valid 8 a.m. EDT

### Drought Conditions (Percent Area)

|                                         | None  | D0-D4  | D1-D4  | D2-D4  | D3-D4 | D4   |
|-----------------------------------------|-------|--------|--------|--------|-------|------|
| Current                                 | 0.00  | 100.00 | 100.00 | 100.00 | 48.31 | 0.00 |
| Last Week<br>7/21/2015                  | 0.00  | 100.00 | 100.00 | 83.71  | 34.09 | 0.00 |
| 3 Months Ago<br>4/28/2015               | 0.11  | 99.89  | 86.09  | 63.17  | 34.09 | 0.00 |
| Start of<br>Calendar Year<br>12/30/2014 | 13.61 | 86.39  | 80.70  | 49.29  | 34.11 | 0.00 |
| Start of<br>Water Year<br>9/30/2014     | 1.56  | 98.44  | 76.61  | 56.26  | 35.30 |