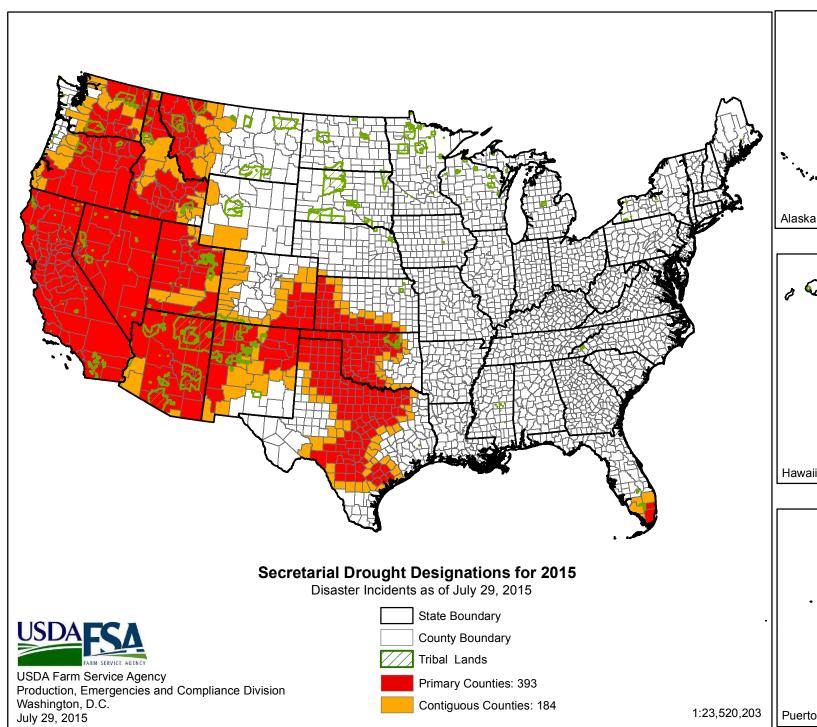

Surface Water

Water Management

Links

Maps

## **Drought Water Right Summary Report**

### News and Events **Search Criteria Adjudications**

County

Baker

Crook

Harney

Jackson

Klamath

Malheur

Morrow

Umatilla

Wasco

Lake

Lane

Drought

2015

2015

2015

2015

2015

2015

2015

2015

2015

2015

2015

County:

Start Drought Year: 2015

**Applications** 

Denied

1

<u>Applications</u>

Approved

37

3

14

1

Search

Clear

**Transfers** 

Approved

1

3

4

**Transfers** 

**Denied** 

1

**Transfers** 

Rec'd

2

1

2

1

1

2

5

4

1

1

<u>Acres</u>

Approved

68.20

372.60

21725.84

1454.40

3818.52

32.70

**End Drought Year:** 

Commission <u>Forms</u>

**Applications** 

Rec'd

0

2

2

0

38

5

0

14

1

0

0

## 2015 Secretarial Drought Designations - All Drought