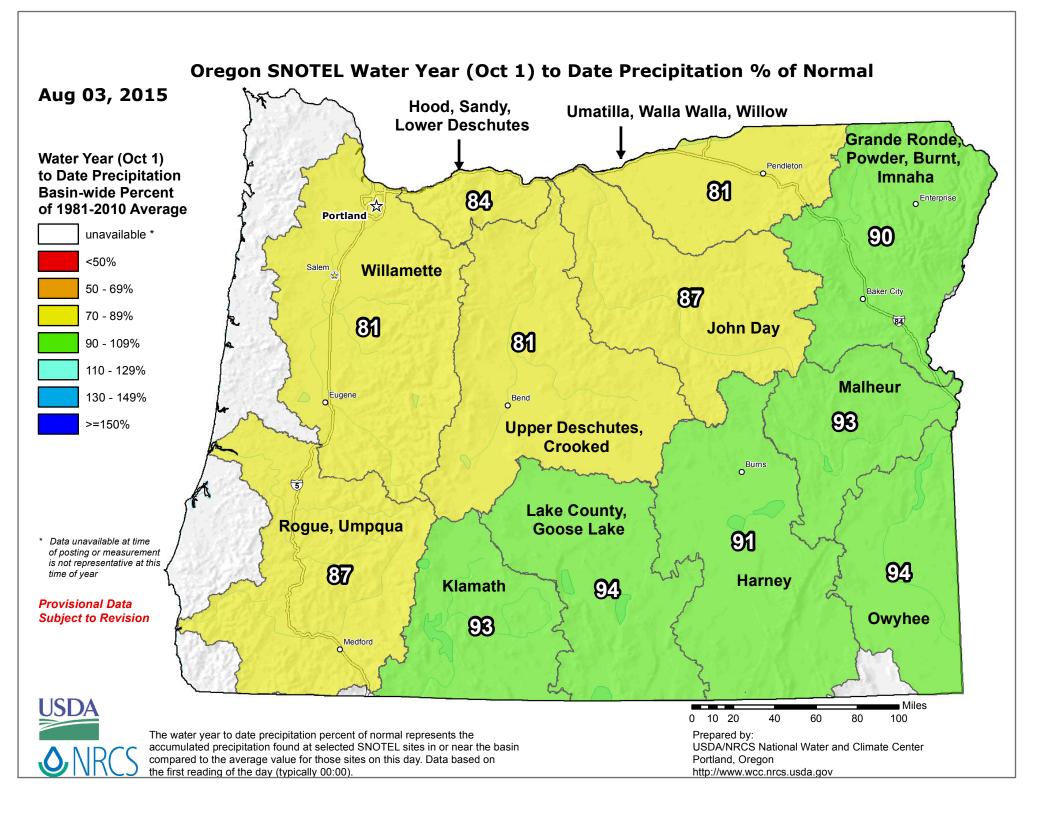

# Drought Report for the Week of August 3, 2015

<u>Current Water Conditions</u>: In the final Water Supply Outlook for 2015, the NRCS reported that State-wide, Oregon's snowpack this winter peaked at the lowest levels measured in the last 35 years. Many snow monitoring sites set records for the lowest peak snowpack and earliest melt-out date since measurements began. Consequently, streamflow is expected to be well below normal through the end of summer, especially in the more arid regions of the state. The current statewide average precipitation is 88%.