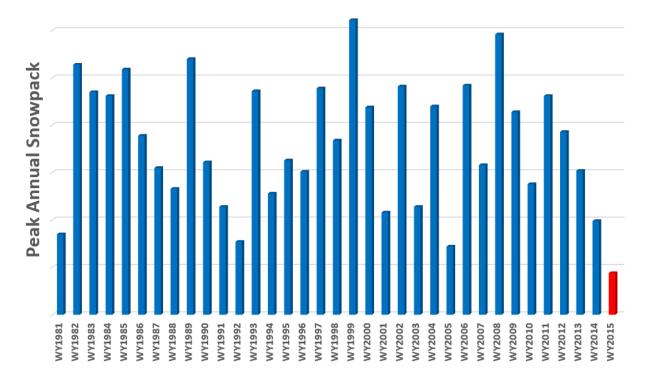

# Oregon Basin Outlook Report

June 1, 2015

\*\*Final Report for 2015\*\*

Oregon Snowpack Lowest on Record
2015 Water Year

State-wide, Oregon's snowpack this winter peaked at the lowest levels measured in the last 35 years. The chart above puts this year's record low snowpack into historical context. The height of each bar reflects the peak snowpack—from across the state of Oregon—for each water year. This year, 2015, is shown in red at the far right. Many snow monitoring sites set records for the lowest peak snowpack and earliest melt-out date since measurements began. In western Oregon, the snowpack peaked 60-90% below the normal amounts and the snow melted up to 3 months early. The snowpack in the eastern part of the state was only slightly better, peaking 30-80% below normal levels and up to 2 months earlier than normal. Lack of normal mountain snowpack has led to well below normal streamflow forecasts for the state. Currently, most of Oregon is included in the severe to extreme drought category, according to the National Drought Monitor. Water shortages across Oregon are expected this summer and Governor Kate Brown has declared a drought state of emergency in 15 counties as a result.