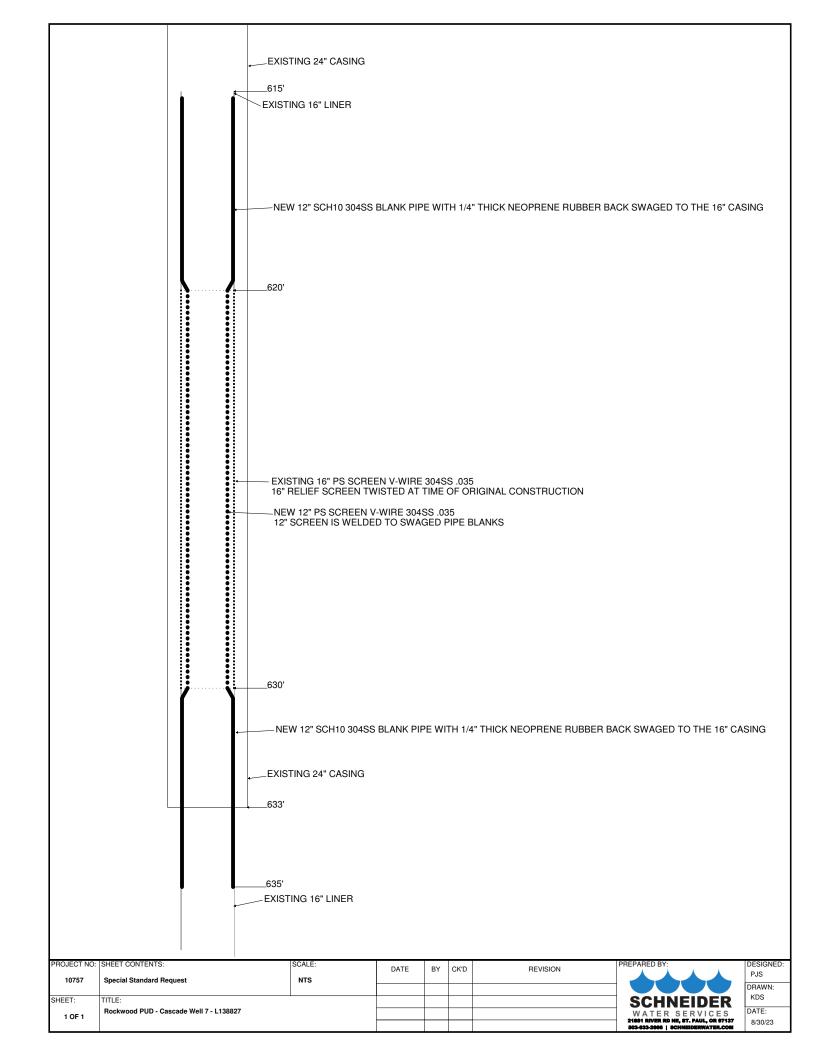

Status: REQUEST

| equest Date. 0/30/2                     | 023               |               |                    |                  |                                        |             |
|-----------------------------------------|-------------------|---------------|--------------------|------------------|----------------------------------------|-------------|
|                                         |                   |               | Driller Info       | rmation          |                                        |             |
| License Number:                         | 1578              |               |                    | Phone Numl       | ber: 503-633-266                       | 56          |
|                                         | KRISS SCHNI       | EIDER         |                    |                  |                                        |             |
| Driller Company:                        | SCHNEIDER         | WATER SERV    | ICES               |                  |                                        |             |
| Driller Address:                        |                   |               |                    | 7137             |                                        |             |
|                                         |                   | ,             | Owner Info         |                  |                                        |             |
| Company:                                | ROCKWOOD          |               | Owner into         | illation .       |                                        |             |
| First Name:                             |                   |               | Last Name:         | HUDSON           |                                        |             |
|                                         | 19601 NE HA       |               | zaot Harrio.       | 11000011         |                                        |             |
| Street2:                                | 15001 112 11      | LOL I O II    |                    |                  |                                        |             |
| City:                                   | PORTLAND          |               | State:             | OR               | Zip:                                   | 97230       |
| Phone(Primary):                         |                   |               |                    | Ph               | one(Secondary):                        |             |
| Email:                                  |                   |               |                    |                  |                                        |             |
|                                         |                   |               | Type of            | Work             |                                        |             |
| Fee Required:                           | New               |               | 1                  | No Fee Requir    | red: Alteration                        |             |
|                                         | Conversion        | n             |                    |                  | Abandonn                               | nent        |
|                                         |                   |               | Aba                | ndonment         |                                        |             |
|                                         | Deepening         | 1             | Meth               |                  |                                        |             |
| Original Start Card<br>Nbr:             | I                 |               | Or                 | riginal Well Lal | bel:                                   |             |
| Original Well Report:                   | MIIIT 136190      | a             |                    |                  |                                        |             |
| - · · g · · · · · · · · · · · · · · · · | 11021 13013.      | ,             | Dusingti           |                  |                                        |             |
| Street Address                          |                   |               | Project Lo         |                  |                                        |             |
| Street Address 710 of Well:             | NE 202ND. A       | VE. FAIRVIEV  | <i>N</i> , OR 9702 | 24               |                                        |             |
| County: MU                              | LT                | Township: 1.0 | 00 N               | Range            | e: 3.00 E                              | Section: 33 |
| QQ/Q: SW                                | / NW              | Latitude: 45. | .52830300          | Longitude        | e: -122.45442300                       | )           |
| Taxlot: 090                             | 00                |               |                    |                  |                                        |             |
|                                         |                   | C             | Condition of       | f Request        |                                        |             |
|                                         | Type of Well:     | Water Well    |                    | -                |                                        |             |
|                                         |                   |               |                    |                  |                                        |             |
| The unusual co                          |                   | OTLIED        |                    |                  |                                        |             |
| necessita                               | te this request:  | OTHER         |                    |                  |                                        | <b>V</b>    |
| The proposed constru                    |                   |               |                    |                  |                                        |             |
| that the well const                     |                   |               |                    |                  | reen by placing a<br>bove and below th |             |
| be adequa                               | te for this well: |               |                    |                  |                                        | len         |
|                                         |                   |               |                    |                  |                                        |             |
| DEQ Site<br>Applies to monitorin        | Or Facility ID:   |               |                    |                  |                                        |             |
| ppco to momon                           | available.        |               |                    |                  |                                        |             |
|                                         |                   |               |                    | Lie              | t of Bolotod Stort                     | Carda       |