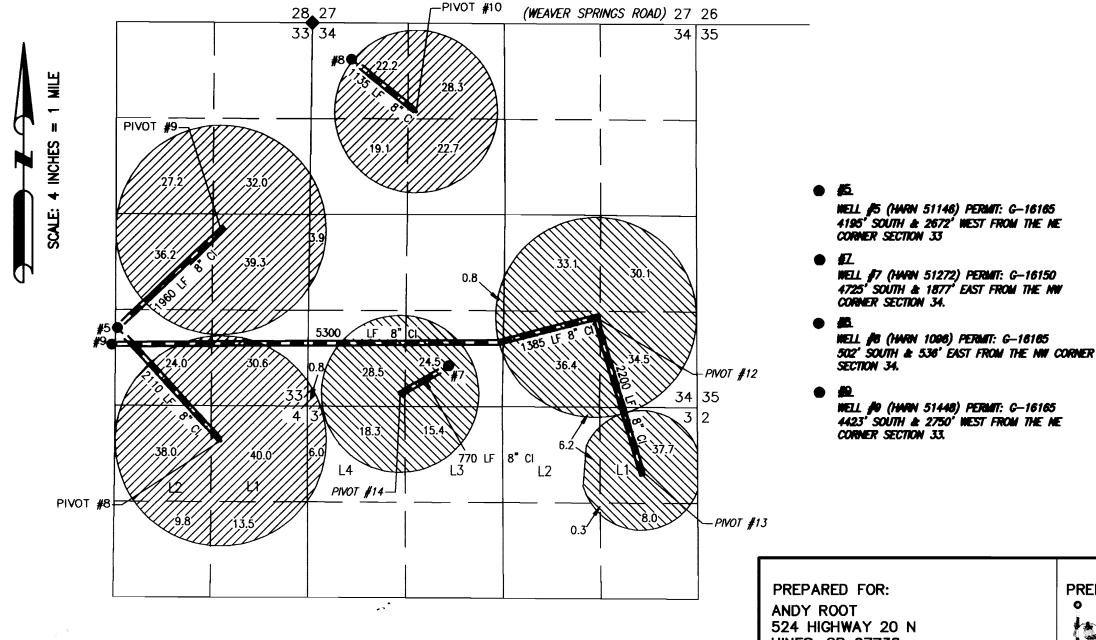

## FINAL PROOF MAP

TO SHOW PLACES OF USE AND POINTS OF APPROPRIATION FOR APPLICATIONS G-16460 & G-16626 RATTLESNAKE CREEK LAND & CATTLE, LLC

TOWNSHIP 25 SOUTH, RANGE 30 EAST, SECTIONS 33 & 34, W.M. TAX LOTS: 2002, 2500, 3600, & 3700 HARNEY COUNTY, OREGON & TOWNSHIP 26 SOUTH, RANGE 30 EAST, SECTIONS 3 & 4, W.M. TAX LOT: 800 HARNEY COUNTY, OREGON

## BURIED 8 OR 10 INCH STEEL PIPE

393.6 ACRES PRIMARY IRRIGATION FROM WELLS 5 & 8, G-16165, AS SHOWN

273.8 ACRES PRIMARY IRRIGATION FROM WELLS 7 & 9, G-16150, AS SHOWN

RENEWAL DATE: 12/31/2012

THIS MAP IS FOR THE PURPOSE OF LOCATING A WATER RIGHT ONLY AND HAS NO INTENT TO PROVIDE LEGAL DIMENSIONS OR THE LOCATION OF PROPERTY LINES