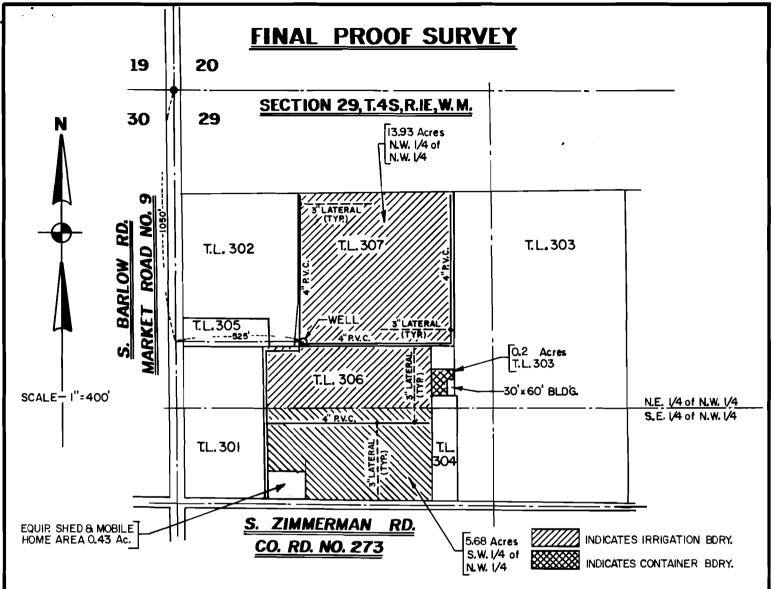

## NOTES:

- 1. LATERALS ARE 3"ALUMINUM WITH 3/4" GALV. RISERS @ 40 ft. C C
- 2. SPRINKLER HEADS ARE RAINBIRD MODEL NO. 30 WITH 5/32" NOZZLES (5 G.P.M. @ 40 PS.L)
- 3. BURIED MAIN IS 4"P.V.C. WITH VALVED 3"TEES AT 40 ft. Q Q FOR LATERAL CONNECTION.
- 4. THIS MAP IS FOR THE PURPOSE OF IDENTIFYING THE LOCATION OF THE WATER RIGHT ONLY AND HAS NO INTENT TO PROVIDE DIMENSIONS OR LOCATION OF PROPERTY OWNERSHIP LINES.