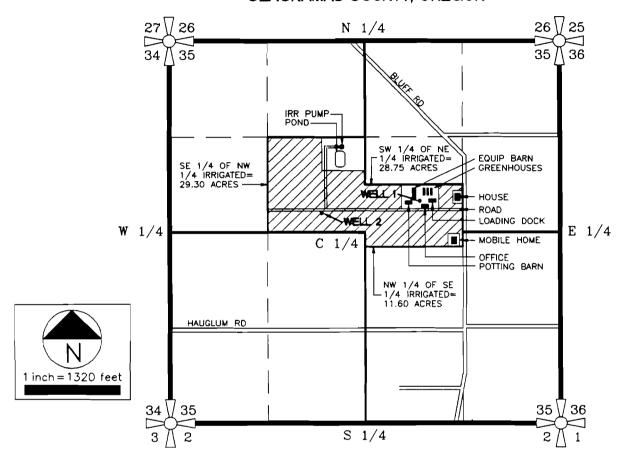

## SW 1/4 OF NE 1/4 SE 1/4 OF NW 1/4 NW 1/4 OF SE 1/4 SECTION 35 T.1 S. R.4 E. W.M. CLACKAMAS COUNTY, OREGON

AN 23 1991

SURVEYED JULY 17, 1989 BY EDWARD A. CRANE, CWRE REVISED JANUARY 9, 1991 WELL 1 IS LOCATED 420.0 FEET NORTH AND 707.75 FEET EAST FROM THE CENTER CORNER OF SECTION 35.

WELL 2 IS LOCATED 292.67 FEET NORTH AND 624.58 FEET WEST FROM THE CENTER CORNER OF SECTION 35.

PREPARATION OF THIS MAP WAS FOR THE PURPOSE OF IDENTIFYING THE LOCATION OF THE WATER RIGHTS ONLY AND HAS NO INTENT TO PROVIDE DIMENSIONS OR LOCATION OF PROPERTY OWNERSHIP LINES.

DATE

JULY 17, 1989

FINAL PROOF SURVEY

PROJECT NO. PREPARED BY EDWARD A. CRANE, CWRE

APPLICATION FOR PERMIT NUMBER G-11957 AND PERMIT NUMBER G-11066

to appropriate ground water in the name of:

RON AND LE'ANN MARJAMA dba MARJAMA NURSERY COMPANY FIGURE