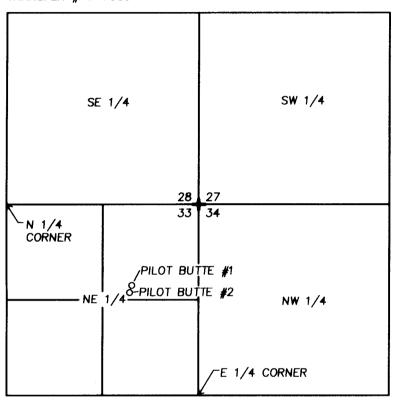

### **INCREMENTAL PROOF MAP**

THE CITY OF BEND APPLICATION # G-5644 PERMIT # G-4946 TRANSFER # T-7009 PILOT BUTTE #1 & #2
NE 1/4 NE 1/4 SECTION 33,
TOWNSHIP 17S, RANGE 12E, W.M.

PLACE OF USE IS WITHIN THE SERVICE AREA OF THE CITY OF BEND.

PILOT BUTTE #1 - 200' NORTH & 400' EAST OF SW CORNER OF NE 1/4 NE 1/4 S33, T 17S, R 12 E

PILOT BUTTE #2 - 100' NORTH & 370' EAST OF SW CORNER OF NE 1/4 NE 1/4 S33, T 17S, R 12 E

THE PURPOSE OF THIS MAP IS TO IDENTIFY THE LOCATION OF THE WATER RIGHT. IT IS NOT INTENDED TO PROVIDE INFORMATION RELATIVE TO THE LOCATION OF PROPERTY OWNERSHIP LINES.