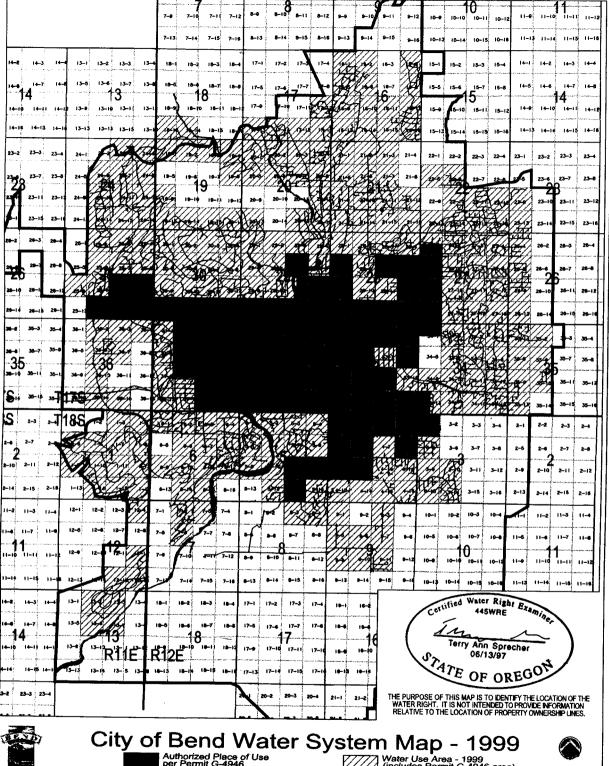

REVISED 1-28-95

SCALE 1"=1320' DATE 6-9-93 SURVEY BY --- DRAWN BY P.A.R. ORDER NO. 2525-22A SUN COUNTRY ENGINEERING & SURVEYING, INC. 61555 PARRELL ROAD BEND, OREGON 97702 PHONE 382-8882

Water Use Area - 1999 (includes Permit G-4946 area)