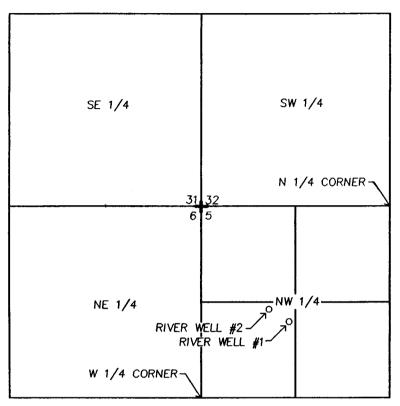

### **CLAIM OF BENEFICIAL USE MAP**

THE CITY OF BEND APPLICATION # G-5644 PERMIT # G-4946 RIVER WELLS #1 & #2 SW 1/4 NW 1/4 SECTION 5, TOWNSHIP 18S, RANGE 12E, W.M.

PLACE OF USE IS WITHIN THE SERVICE AREA OF THE CITY OF BEND.

RIVER WELL #1: S58\*04'01" E, 3007.14 FEET FROM THE NW CORNER OF THE NE 1/4 NE 1/4 SECTION 6, T18S, R12E

RIVER WELL #2:  $950^{\circ}$  EAST AND 1420 $^{\circ}$  SOUTH OF THE NW CORNER OF SECTION 5, T18S, R12E

THE PURPOSE OF THIS MAP IS TO IDENTIFY THE LOCATION OF THE WATER RIGHT. IT IS NOT INTENDED TO PROVIDE INFORMATION RELATIVE TO THE LOCATION OF PROPERTY OWNERSHIP LINES.

PREPARED FOR: CITY OF BEND

10541.000