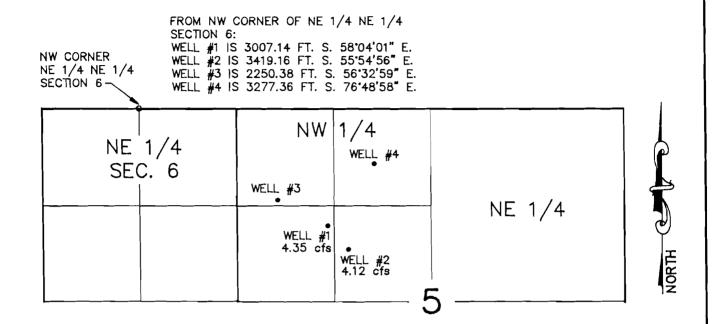

### **CLAIM OF BENEFICIAL USE MAP**

THE CITY OF BEND APPLICATION # G-5644 PERMIT # G-4946 RIVER WELLS #1 & #2 SW 1/4 NW 1/4 SECTION 5, TOWNSHIP 18S, RANGE 12E, W.M.

PLACE OF USE IS WITHIN THE SERVICE AREA OF THE CITY OF BEND.

RIVER WELL #1: S58\*04'01" E, 3007.14 FEET FROM THE NW CORNER OF THE NE 1/4 NE 1/4 SECTION 6, T18S, R12E

RIVER WELL #2:  $950^{\circ}$  EAST AND 1420 $^{\circ}$  SOUTH OF THE NW CORNER OF SECTION 5, T18S, R12E