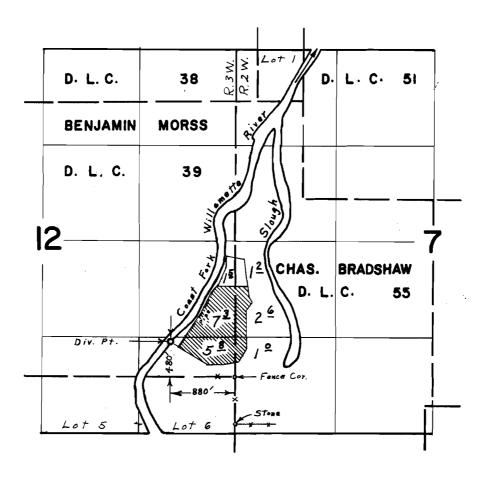

## FINAL PROOF SURVEY

Application No. 40996 Permit No. 30570 IN NAME OF DAVID CHILEN

Surveyed Sept 18, 1967, by L. E. Gould

RECEIVED

ADDITIONAL DIVERSION POINT: 809 FEET NORTH & 580 FEET WEST OF THE SOUTHEAST CORNER OF DLC #39.