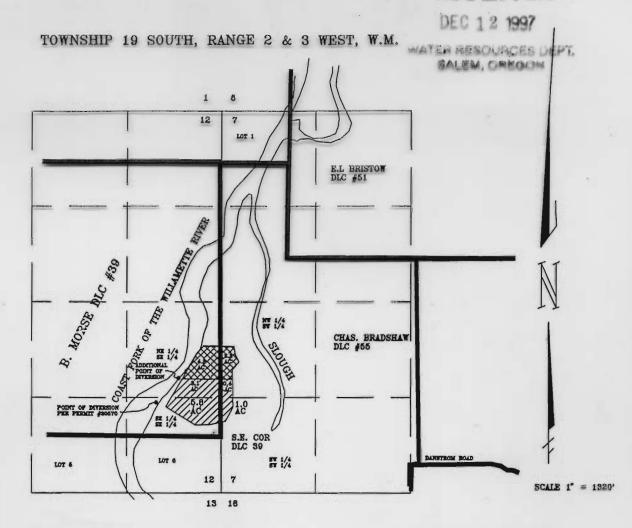

## T.19S.R.2&3W.W.M.

## FINAL PROOF SURVEY

Application No. 40996 Permit No. 30570 IN NAME OF DAVID CHILEN

Surveyed Sept 18, 1967, by L. E. Gould

RECEIVED

ADDITIONAL DIVERSION POINT: 809 FEET NORTH & 580 FEET WEST OF THE SOUTHEAST CORNER OF DLC #39.

EXISTING RIGHT - APPLICATION #40996 PERMIT #30570

FINAL PROOF AREA

FINAL PROOF SURVEY
FOR
CLYDE & WANDA WARD
83264 N. BRADFORD
CRESWELL, OR 97426
(541)895-2622
BY
FORD-NESS-FASSBENDER, INC.
PO BOX 22735
EUGENE, OR 97402
(541)344-1852

THIS MAP WAS PREPARED FOR THE PURPOSE OF DENTIFYING THE LOCATION OF THE WATER RIGHT ONLY. IT IS NOT INTENDED TO PROVIDE DIMENSIONS OR LOCATION OF PROPERTY OWNERSHIP LINES.