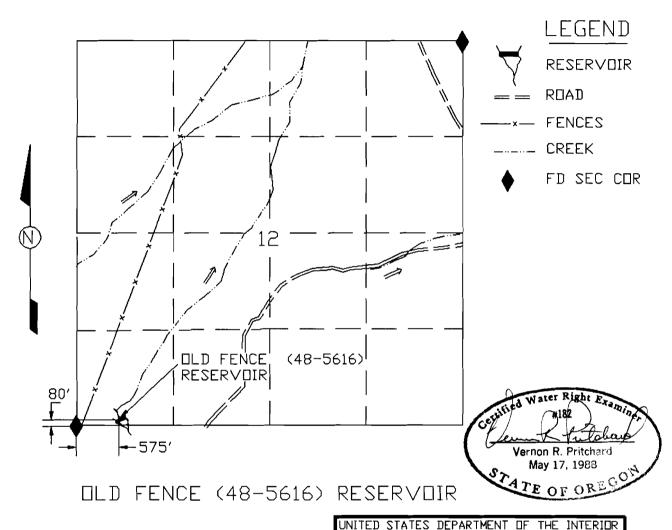

## APPLICATION MAP FOR PERMIT TO CONSTRUCT A RESERVOIR

RECEIVED

SEP 23 1993

3Er & 3 1333

SW1/4 SW1/4

SEC 12 T 25S R 40E W.M.

U.S.G.S. QUAD - SKULL SPRINGS, DREG. - 7 1/2'

WATER RESOURCES DEPT.
SALEM, OREGON

FAILURE OF THIS STRUCTURE WOULD NOT POSE A THREAT TO LIFE OF PROPERTY.

SCALE 1'=1320'

660

1320

THIS MAP IS FOR THE PURPOSE OF LOCATING A WATER RIGHT AND IS NOT INTENDED TO PROVIDE LEGAL DIMENSIONS FOR LOCATION OF PROPERTY BOUNDARIES.

ALWAYS THINK SAFETY

ACAD RELEASE 11/DCA DWG FILE: GLDFENCADWG

BUREAU OF LAND MANAGEMENT DIVISION OF OPERATIONS VALE DISTRICT FENCE (48-5616) RESERVOIR DESIGNED REVIEWED APPROVED DRAWN: SCALE: 1'=1320' CG DATE 09/04/93 SHEET OF DRAWING NO. DR-03-9172,45-210