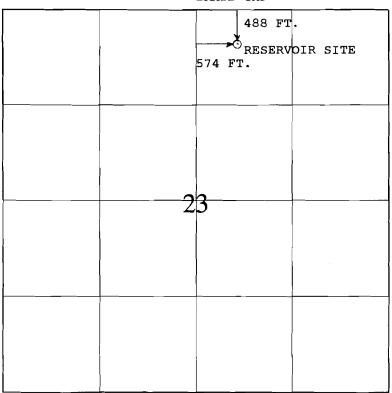

ion No. 2-73678

ENTIFICATE NO.

CATALLE INO.

T. 40 S., R. 3 E., W.M.

IRON PIPE AND BRASS CAP

1 IN. = 1320 FT.

## RECEIVED

APPLICATION MAP

OCT 0 1 1993

FOR
LINCOLN CREEK #2

**WATER** RESOURCES DEPT. **SALEM, OREGON** 

IN NAME OF

## UNITED STATES BUREAU OF LAND MANAGEMENT

JUNE 8, 1993

THE PURPOSE OF THIS MAP IS FOR IDENTIFYING THE LOCATION OF THE WATER RIGHT ONLY AND IS NOT INTENDED TO PROVIDE LEGAL DIMENSIONS OR LOCATION OF PROPERTY OWNERSHIP LINES.