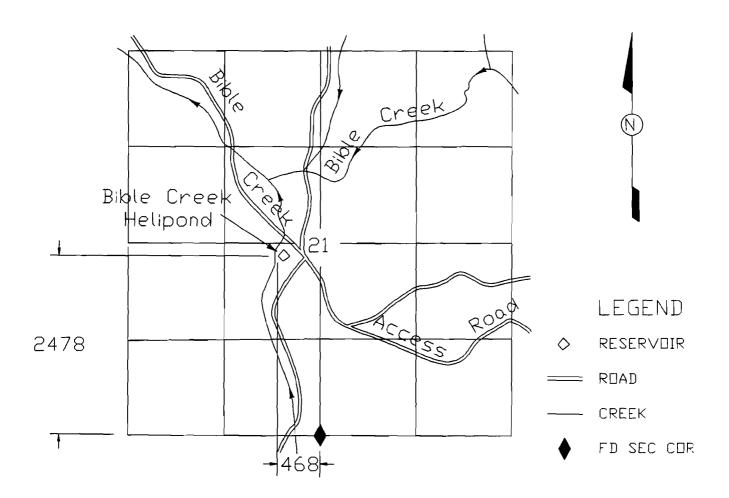

## APPLICATION MAP FOR PERMIT TO CONSTRUCT A RESERVOIR

## RECEIVED

OCT - 4 1994 NATER RESOURCES DEPT.

SALEM, OREGON

NE1/4 SW1/4 SECTION 21, T. 4 S., R. 7 W. W.M., OREGON U.S.G.S. QUAD - SPRINGER MTN. - DREGON - 7 1/2'

THIS MAP IS FOR THE PURPOSE OF LOCATING A WATER RIGHT AND IS NOT INTENDED TO PROVIDE LEGAL DIMENSIONS FOR LOCATION OF PROPERTY BOUNDARIES.

ACAD RELEASE 11 DVG FILE: BIBLECK1.DVG

| UNITED STATES DEPARTMENT OF THE INTERIOR BUREAU OF LAND MANAGEMENT DIVISION OF OPERATIONS SALEM DISTRIC |                   |
|---------------------------------------------------------------------------------------------------------|-------------------|
| BIBLE CREEK                                                                                             |                   |
| HELIPOND                                                                                                |                   |
| DESIGNED REVIEWED APPROVED                                                                              |                   |
| DRAWN: RLA                                                                                              | SCALE: 1" = 1320' |
| DATE: 9-26-94                                                                                           | SHEET 1 OF 1      |
| DRAWING NO. OR-080-6332-105                                                                             |                   |

Application R-78683

"CERTIFICATE NO. \_