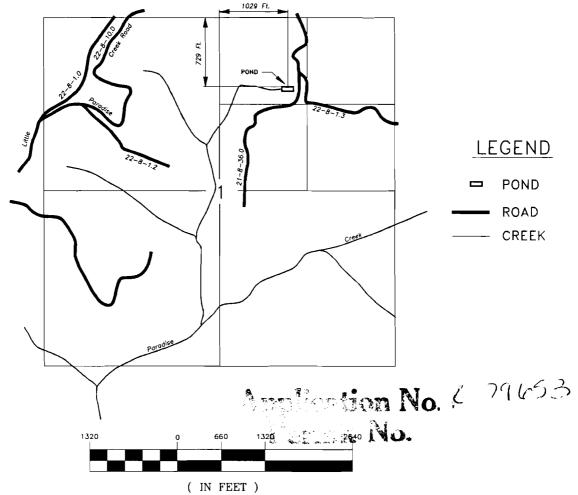

## APPLICATION MAP DEC 1993 FOR EXISTING POND SALEM, ORLEGON UNDER HB 2153

NW 1/4, NE 1/4, SEC 1, T 22 S, R 8 W

(IN FEET)1 inch = 1320 ft.

THIS MAP IS FOR THE PURPOSE OF LOCATING A WATER RIGHT, AND IS NOT INTENDED TO PROVIDE LEGAL DIMENSIONS FOR LOCATION OF PROPERTY BOUNDARIES.

U. S. DEPARTMENT OF THE INTERIOR BUREAU OF LAND MANAGEMENT COOS BAY DISTRICT OREGON

## LITTLE PARADISE CREEK WATERHOLE

DESIGNED JOSEPH T. EVRARD REVIEWED JOHN A. FARMER APPROVED BOYD W. PETERSON

| DRAWN T.Clark           | SCALE | 1"=1320' |
|-------------------------|-------|----------|
| DATE 11/2/94            | SHEET | 1 OF 1   |
| FILE NAME: LPARA-CK DWG |       |          |