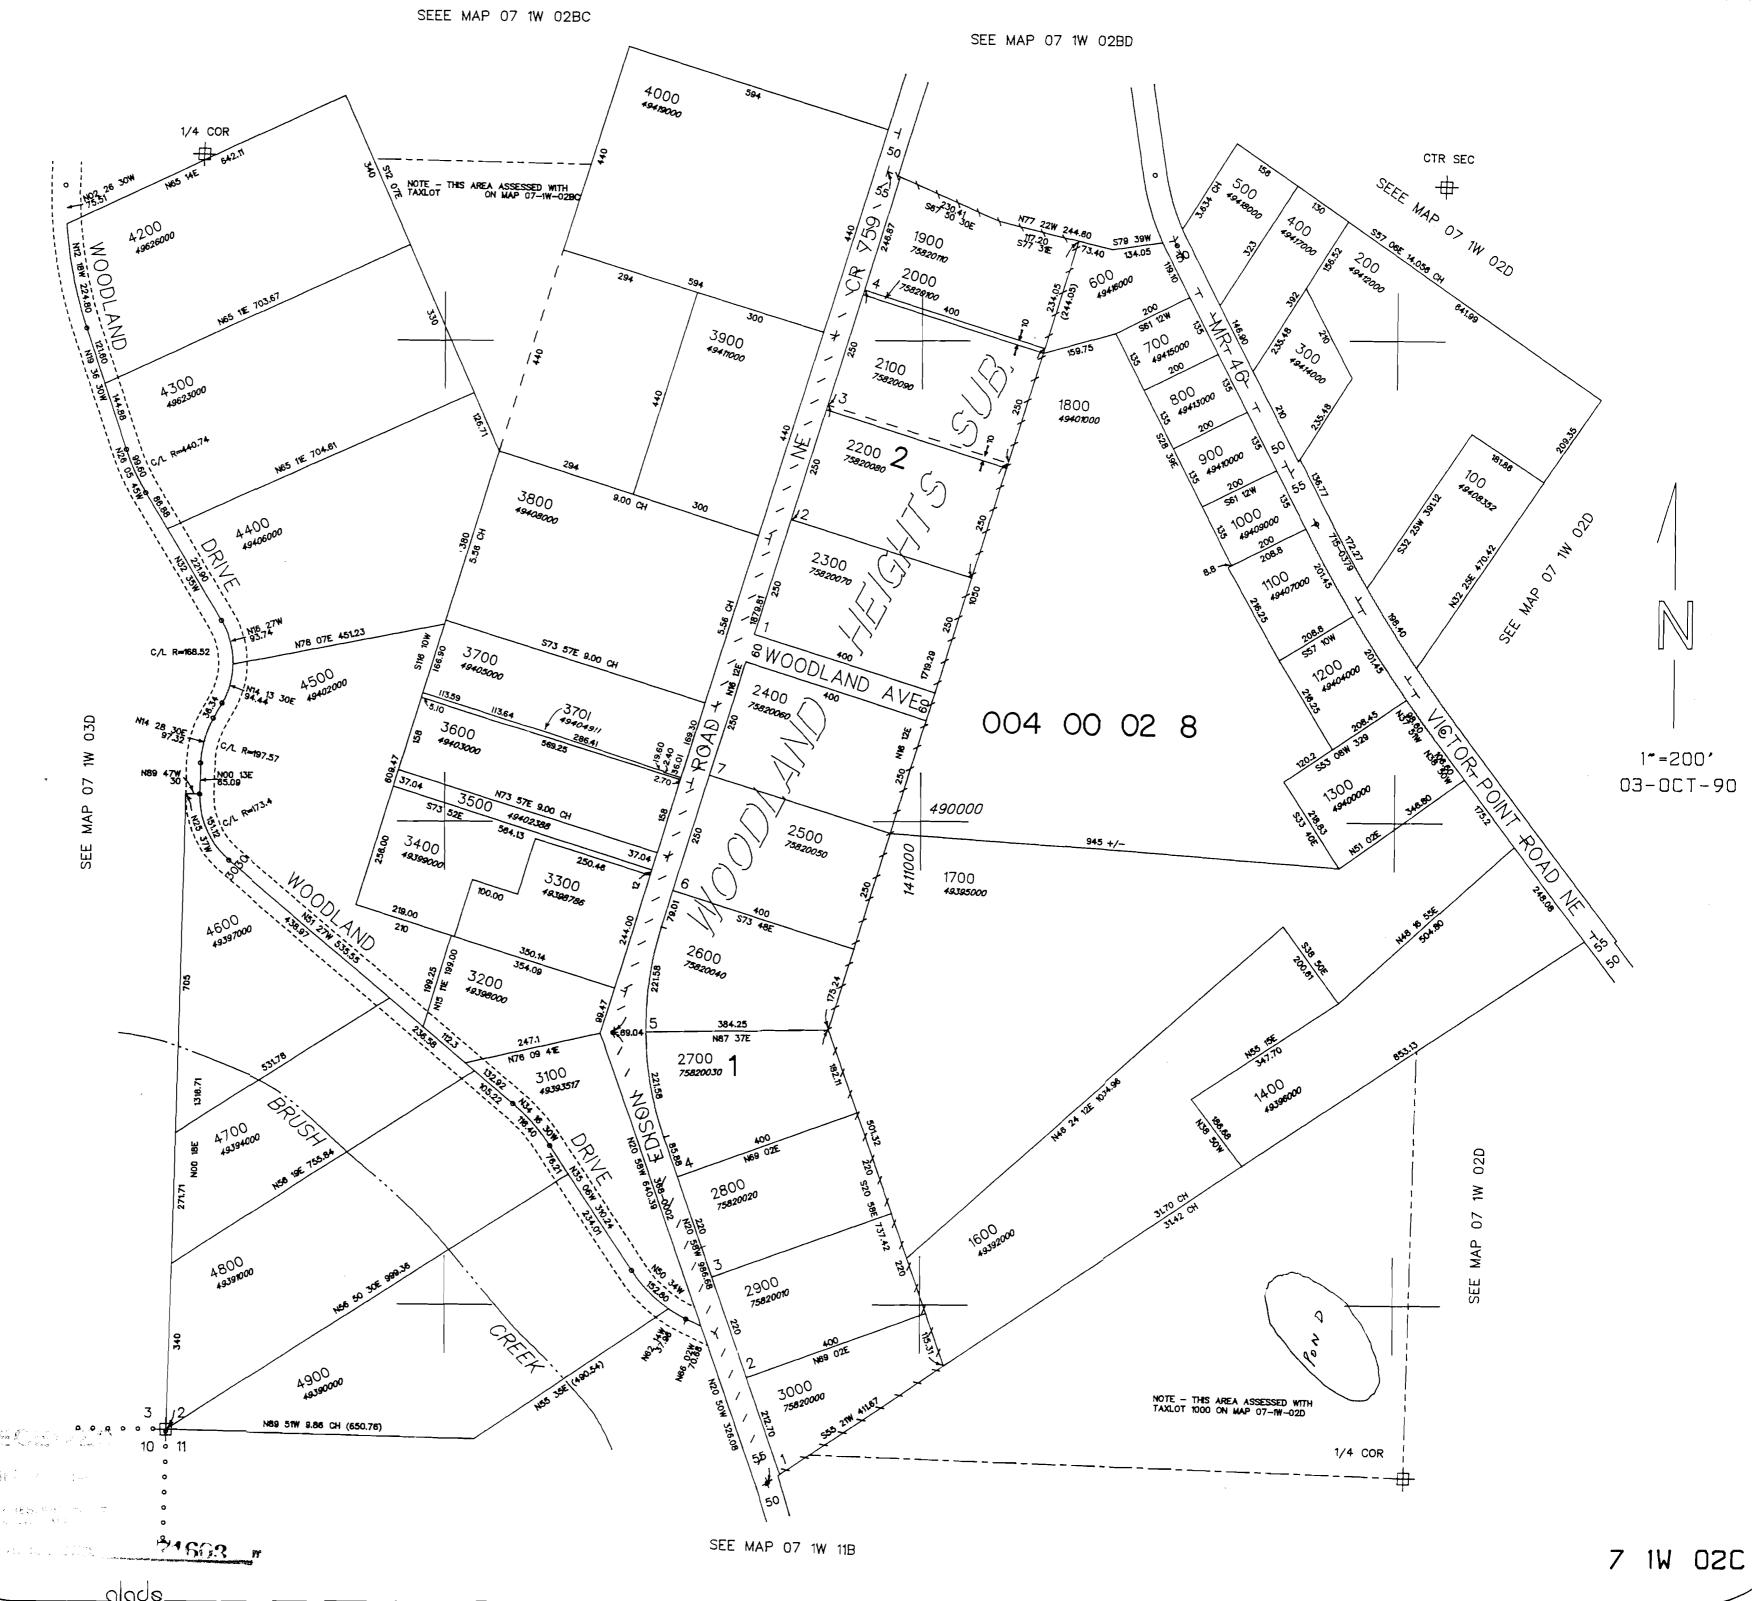

7 1W 02C

TAX LOT BOUNDARIES

OLD PROPERTY LINES

RIVERS, LAKES, ETC.

CREEKS, POND, ETC.

RAII ROADS

TAX CODE BOUNDARIES

SUBDIVISION BOUNDARIES

SYMBOL TYPES

CONTROL POINTS

SURVEY MONUMENTS

OLO CODUEDO (ADDOOV)

S.L.O. CORNERS (APPROX) (FOUND)

SECTION

9 10

9 10

9 10

9 10

16 15

1/16 SEC

1/4 SEC

D.L.C.

OREGON STATE PLANE COORDINATE SYSTEM GRID MARKS - NAD 27

NUMBERS TAX CODE NO.

000 00 00 0

ACREAGE - ALL ACREAGES EXCLUDE ANY PORTION THAT MAY LIE WITHIN THE INDICATED PUBLIC RIGHT OF WAYS.

TICK MARKS — WHEN A TICK MARK IS INDICATED ON THE EXTENSION OF A LINE, THEN THE DIMENSION GOES TO THE TICK MARK. GENERALLY THIS IS USED WHEN DIMENSIONS GO INTO PUBLIC RIGHT OF WAYS.

ARROWS ARE USED WITH DIMENSIONS IN AREAS OF GREATER COMPLEXITY.

WARNING: This map was created by digitizing assorted existing maps. NO Research was done. Created for Assessor's Office use ONLY.

STI Informap III Version 2.0