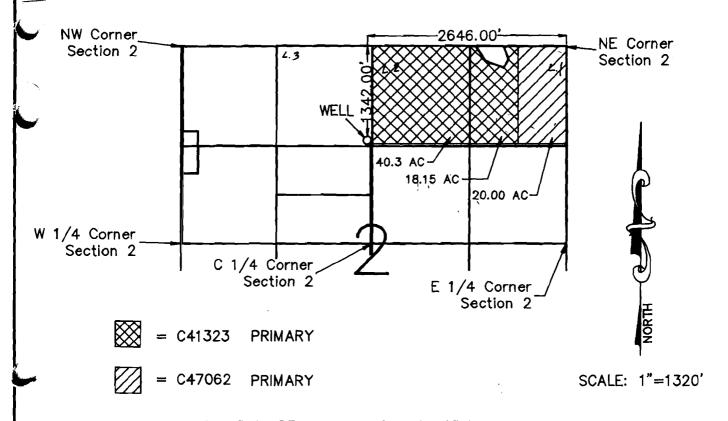

## T. 27S., R. 15E., W.M. APPLICATION MAP

FOR CHANGE IN POINT OF APPROPRIATION

RECEIVED

JUN 0 1937

WATER RESOURCES DEPT. SALEM, OREGON

SCALE: 1" = 1520"

NOTES:

1.) WELL, WELL#1 #2, 13, TO BE ABANDONED. CHANGE OF APPROPRIATION TO PROPOSED WELL

2.) PRIMARY TOTAL = 2382 SUPPLEMENTAL= 82

T-6299 WELL; TOTAL +802; C-41823 C-47062

WELL#1; TOTAL=39.3; C-31369 € C-27427

WELL#2; TOTAL=58.70; C-27427 & C-27430 & C-31369

WELL #3; TOTAL= 60°; C-31570 T-6298

WELL \$1; TOTAL SUPPLEMENTAL 82; C-31369

NO REPRESENTATION IS INTENDED TO PROVIDE DIMENSIONS OR LOCATION OF PROPERTY OWNERSHIP LINES.

PREPARED BY: DEJARNATT LAND SURVEYS, INC. 63885 N. HWY. 97 BEND, OR . 97701