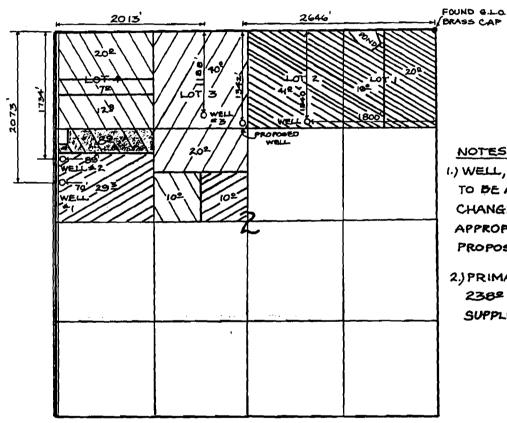

2.) PRIMARY TOTAL = 2382 SUPPLEMENTAL= 82

T-6299 WELL; TOTAL +802; C-41823 C-47062

WELL#1; TOTAL=39.3; C-31369 € C-27427

WELL#2; TOTAL=58.70; C-27427 & C-27430 & C-31369

WELL #3; TOTAL= 60°; C-31570 T-6298

WELL \$1; TOTAL SUPPLEMENTAL 82; C-31369

NO REPRESENTATION IS INTENDED TO PROVIDE DIMENSIONS OR LOCATION OF PROPERTY OWNERSHIP LINES.

PREPARED BY: DEJARNATT LAND SURVEYS, INC. 63885 N. HWY. 97 BEND, OR . 97701

JOB# 89046 SHEET I OF I MAY 17, 1989

丁6299