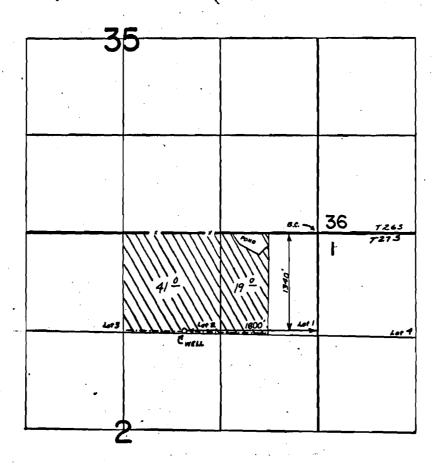

## T. 26& 27S.R.I5E.W.M.

## FINAL PROOF SURVEY

Application No. G-4591 Permit No. G-4301
IN NAME OF

ESTATE OF CHAS C. & ALICE M. MILES

Surveyed AUG- 22 19.73, by R.G. MUCKEN

See T-6299 Change in Po.A. V.43p.479

FINAL PROOF MAP: CHANGE IN POINT OF APPROPRIATION LLOYD MILES LOCATED IN SECTION 2, TOWNSHIP 27 SOUTH, RANGE 15 EAST, WILLAMETTE MERIDIAN, IN LAKE COUNTY, OREGON

T-6299 TOTAL IRRIGATED AREA = 78.45 ACRES

I, Michael W. Tye, Certified Water Right Examiner in the State of Oregon, hereby certify that this final proof map was prepared under my direct supervision.

The preparation of this map is for the purpose of identifying the location of the water right only and has no intent to provide dimensions or locations of property ownership lines.