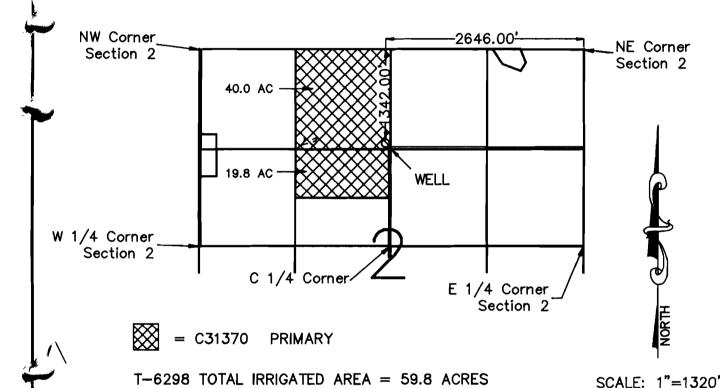

FINAL PROOF MAP:
CHANGE IN POINT OF APPROPRIATION
LLOYD MILES
LOCATED IN SECTION 2,
TOWNSHIP 27 SOUTH, RANGE 15 EAST,
WILLAMETTE MERIDIAN, IN
LAKE COUNTY, OREGON

I, Michael W. Tye, Certified Water Right Examiner in the State of Oregon, hereby certify that this final proof map was prepared under my direct supervision.

The preparation of this map is for the purpose of identifying the location of the water right only and has no intent to provide dimensions or locations of property ownership lines.

SCALE 1"=1320' DATE 12-17-92 SURVEY BY MT&BM DRAWN BY P.A.R. ORDER NO. 3101C