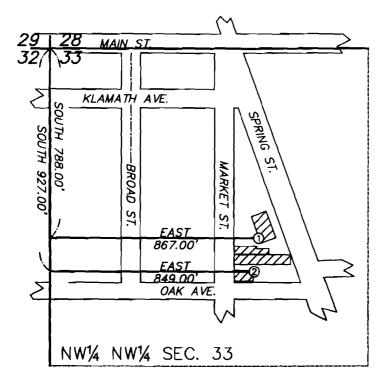

## FINAL PROOF SURVEY GROUND WATER RIGHTS WATER RESOURCES DEPT.

RECEIVED

IN THE NAME OF

JONES COMPANY, INC.

LOCATED IN SEC. 33, T.38 S., R. 09 E., W.M. KLAMATH COUNTY, OREGON

> APPLICATION G-12702 G-11771 PERMIT

SCALE: 1" = 400'

1) WELL NO. 1, PRODUCTION WELL TOP OF CONCRETE BOX = ELEV. 4106.6

2 WELL NO. 2, INJECTION WELL TOP OF CONCRETE BOX = ELEV. 4105.2

LOCATION OF USE

THIS MAP IS FOR THE PURPOSE OF IDENTIFYING THE LOCATION OF THE VATER RIGHT ONLY AND HAS NO INTENT TO PROVIDE DIMENSIONS OR LOCATION OF PROPERTY LINES.

NOTE:

SURVEY TIES TO THE WELLS ARE BASED ON COUNTY SURVEY'S 4139, 4597 AND FIELD MEASUREMENTS

Douglds E. Adkins November 19, 198 4 12-31-99

EXPIRES 12/31/99

**ADKINS** 

CONSULTING ENGINEERS, INC.

Engineers A Planners A Surveyors