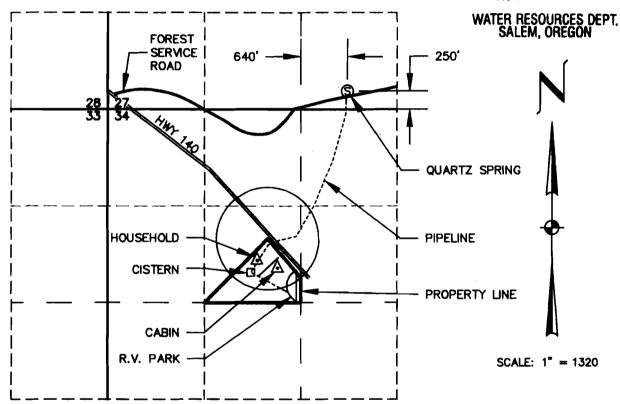

## FINAL CLAIM OF BENEFICIAL USE

IN THE NAME OF

## RICHARD NELSON

LOCATED IN THE SE 1/4 NW 1/4 SEC. 34, T.37S., R.16E., W.M. TAX LOT ID. 3716-03400-00700-000

LAKE COUNTY, OREGON RECEIVED

APPLICATION #69656 PERMIT #51495

NOV 1 9 2001

THE LOCATION OF THE SPRING IS BASED ON CERTIFICATE 41112.

THIS MAP IS FOR THE PURPOSE OF IDENTIFYING THE LOCATION OF THE WATER RIGHT ONLY AND HAS NO INTENT TO PROVIDE DIMENSIONS OR LOCATION OF PROPERTY LINES.

**EXPIRES 12/31/95** 

**ADKINS** 

CONSULTING ENGINEERS, INC.