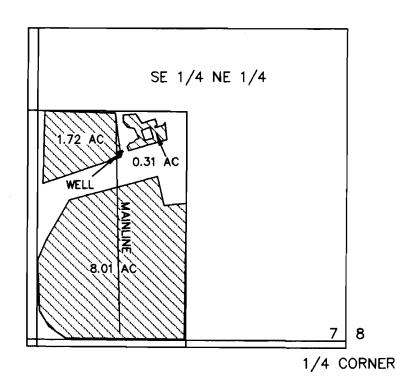

## WATER RIGHTS SURVEY

In The SE 1/4 NE 1/4 Section 7, Township 16 South, Range 11 East, W.M., Deschutes County, Oregon

> Cathleen Warner Tax Lot 300

= 10.04 Acres Water Rights

WELL IS LOCATED 806.78' NORTH & 941.70' WEST OF THE 1/4 CORNER

The preparation of this map is for the purpose of identifying the location of the water right only and has no intent to provide dimensions or locations of property ownership lines.

SCALE 1'=400' DATE 8-22-00 SURVEY BY AT -EC DRAWN BY S.R.K. ORDER NO. 5189-22