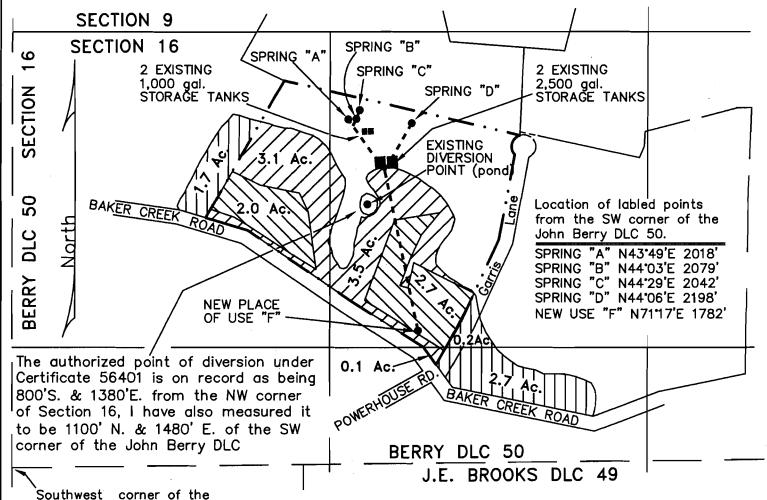

### RECEIVED

T. 4 S., R. 5 W., W.M. SEP 2 9 2005

Location: The NW 1/4, NE 1/4 and SE 1/4 of the NW 1/4 of Section 16, SALEM, OREGON within the John H. Berry Donation Land Claim No. 50,

Township 4 South, Range 5 West of the Willamette Meridian,

Yamhill County, Oregon.

Tax Lot: 4516-1002

Scale: 1" = 400'

SPRINGS "A" THRU "D" ARE NEW POINTS OF DIVERSION.

#### NOTE

Some dimensions are scaled from original water right maps.

John Berry DLC No. 50

FINAL PROOF SURVEY

**UNDER** 

IN NAME OF

JOHN VANDER MEIDE

Surveyed September 17 20.05

Page 1 of 2

## T. 4 S., R. 5 W., W.M.

#### **RECEIVED**

SEP 2 9 2005

WATER RESOURCES DEPT

Location: The NW 1/4, NE 1/4 and SE 1/4 of the NW 1/4 of Section 16,

within the John H. Berry Donation Land Claim No. 50,

Township 4 South, Range 5 West of the Willamette Meridian,

Yamhill County, Oregon.

Scale: 1" = 400'

Tax Lot: 4516-1002

| LEGE | ND            |   |                                                                                  |  |  |
|------|---------------|---|----------------------------------------------------------------------------------|--|--|
|      | Property line | = | AREA NOT OWNED by applicant and not a part of this transfer.                     |  |  |
|      | D.L.C. line   | = | Irrigation right TO REMAIN IN PLACE. (will not be transferred to different use.) |  |  |
|      | Section line  | = | Area of irrigation TO BE TRANSFERRED to different place of use and type of use.  |  |  |
|      | 71 407 11.    |   |                                                                                  |  |  |