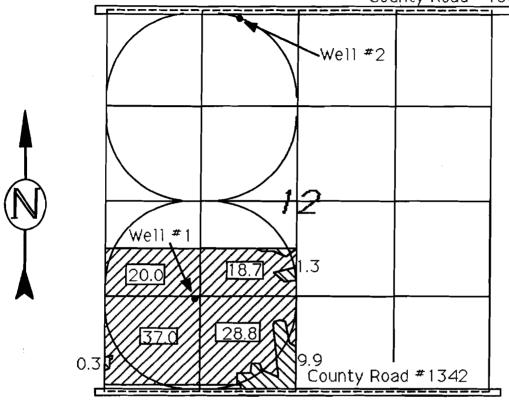

## T. 3N., R. 28E., W.M.

## RECEIVED

UMATILLA COUNTY SCALE 1" = 1320' JUL 2 2 1992

O' WATER RESOURCES DEPT.

County Road #1338 SALEM, OREGON

Well #1 Located 1280' North &1250' East of S.W. Corner of Section 12 Well #2 Located 135' South &1810' East of N.W. Corner of Section 12

WATER RIGHTS TRANSFER MAP
IN NAME OF

L & L.Farms

THIS MAP IS FOR THE PURPOSE OF IDENTIFYING THE LOCATION OF WATER RIGHTS ONLY AND IS NOT INTENDED TO PROVIDE THE LEGAL DIMENSIONS OR LOCATIONS OF PROPERTY OWNERSHIP LINES.