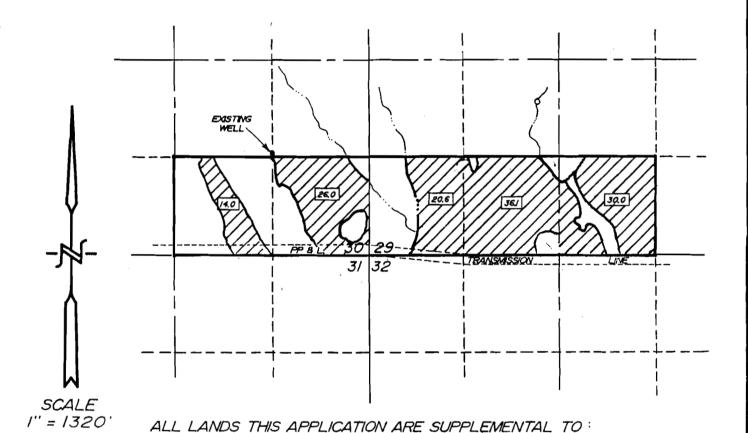

## MAP TO ACCOMPANY GROUND WATER APPLICATION REFERENCE: FILE #G-13219 PERMIT G-12590

SITUATED IN THE S 1/2 S 1/2 OF SECTION 29 AND THE S 1/2 SE 1/4 OF SECTION 30, T40S, RI2EWM, KLAMATH COUNTY, OREGON

JANUARY 1994

I330 FEET NORTH AND I320 FEET WEST OF THE SOUTHEAST CORNER OF SECTION 30 TOTAL AREA THIS APPLICATION

-- 126.7 Ac. --

RECEIVED

SEP 0 9 2005

WATER RESOURCES DE SALEM, OREGON

TRU-LIN<del>E SURVEYING</del> 2333 SUMMERS LANE KLAMATH FALLS, OR. 97603

THE PURPOSE OF THIS MAP IS TO IDENTIFY THE LOCATION OF THE WATER RIGHT. IT IS NOT INTENDED TO PROVIDE INFORMATION RELATIVE TO THE LOCATION OF PROPERTY OWNERSHIP BOUNDARY LINES.