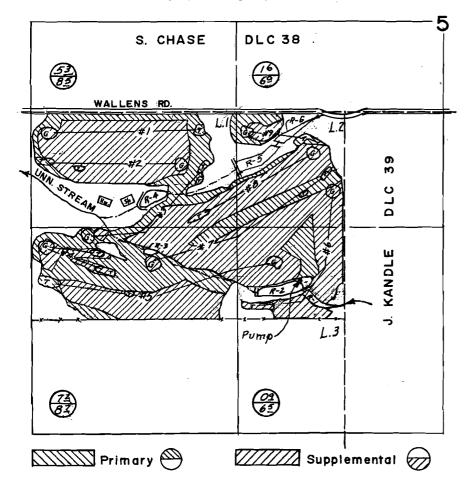

T. 4 S., R. 4 E., W.M.

## SW 4 SEC. 5

## FINAL PROOF SURVEY

UNDER

APPLICATIONS NO. 73358 PERMITS NO. 51548
R-73359
R-73360 R-11509

IN NAME OF

## SPRINGWATER GOLF COURSE PATRICK O'MERA

SURVEYED AUG.17, 1998, BY

ALL DIV. PT.S LOCATIONS FROM N.W. COR DLC 39

RES.I 1160'S & 270'W (R-6889) " 2 1170'S " 570'W

Scale " 3 890's " 1290' W 1"=400' " 4 580's " 1330' W

" 4 580'S " 1330' W " 5 350'S " 670' W

" 6 220'S" 430'W

PUMP 1100'S " 340'W

THIS MAP WAS PREPARED FOR THE PURPOSE OF IDENTIFYING THE LOCATION OF A WATER RIGHT ONLY AND IS NOT INTENDED TO PROVIDE LEGAL DIMENSIONS OR LOCATION OF PROPERTY OWNERSHIP LINES.