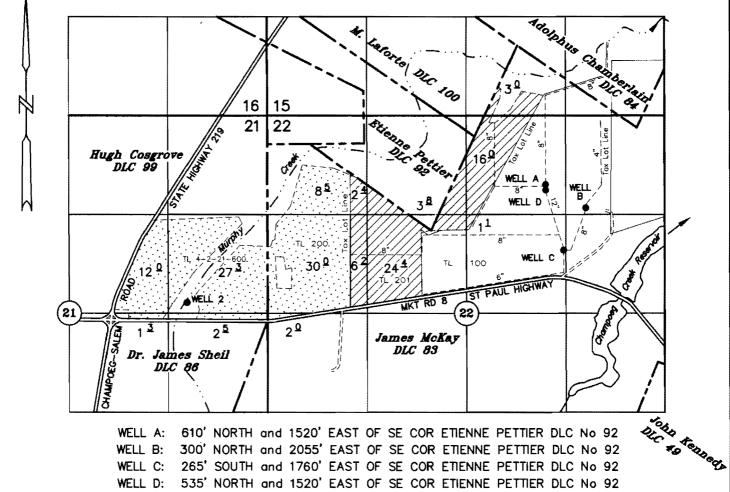

## T4S R2W WM

MARION COUNTY

610' NORTH and 1520' EAST OF SE COR ETIENNE PETTIER DLC No 92 WELL A:

WELL B: 300' NORTH and 2055' EAST OF SE COR ETIENNE PETTIER DLC No 92

WELL C: 265' SOUTH and 1760' EAST OF SE COR ETIENNE PETTIER DLC No 92

535' NORTH and 1520' EAST OF SE COR ETIENNE PETTIER DLC No 92 WELL D:

AUTHORIZED POA-WELL (2): 247.5' NORTH and 1072.5' WEST OF SE COR HUGH COSGROVE DLC No 99

TAX LOT: 4 2W 22 0100 0201

REMAINING RIGHT

TRANSFERRED RIGHT

32579

RECEIVED

IN THE NAME OF JUN 0 6 2011

WATER RESOURCES DEPT SALEM, OREGON

NOTE: This map is for the purpose of identifying the location of water rights and has not intent to dimension or locate property ownership lines.

MARCH 31, 2011 SCALE 1'' = 1320'

1 11262

EXPIRES 12-31-11