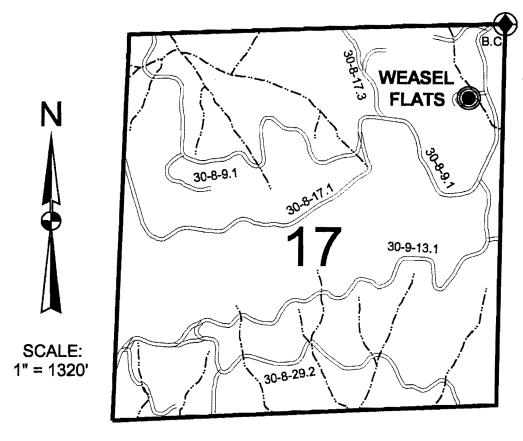

## T. 30 S., R. 8 W., W.M., Section 17

Diversion is: 1017 ft. South and 492 ft. West of the NE cor. Sec 17