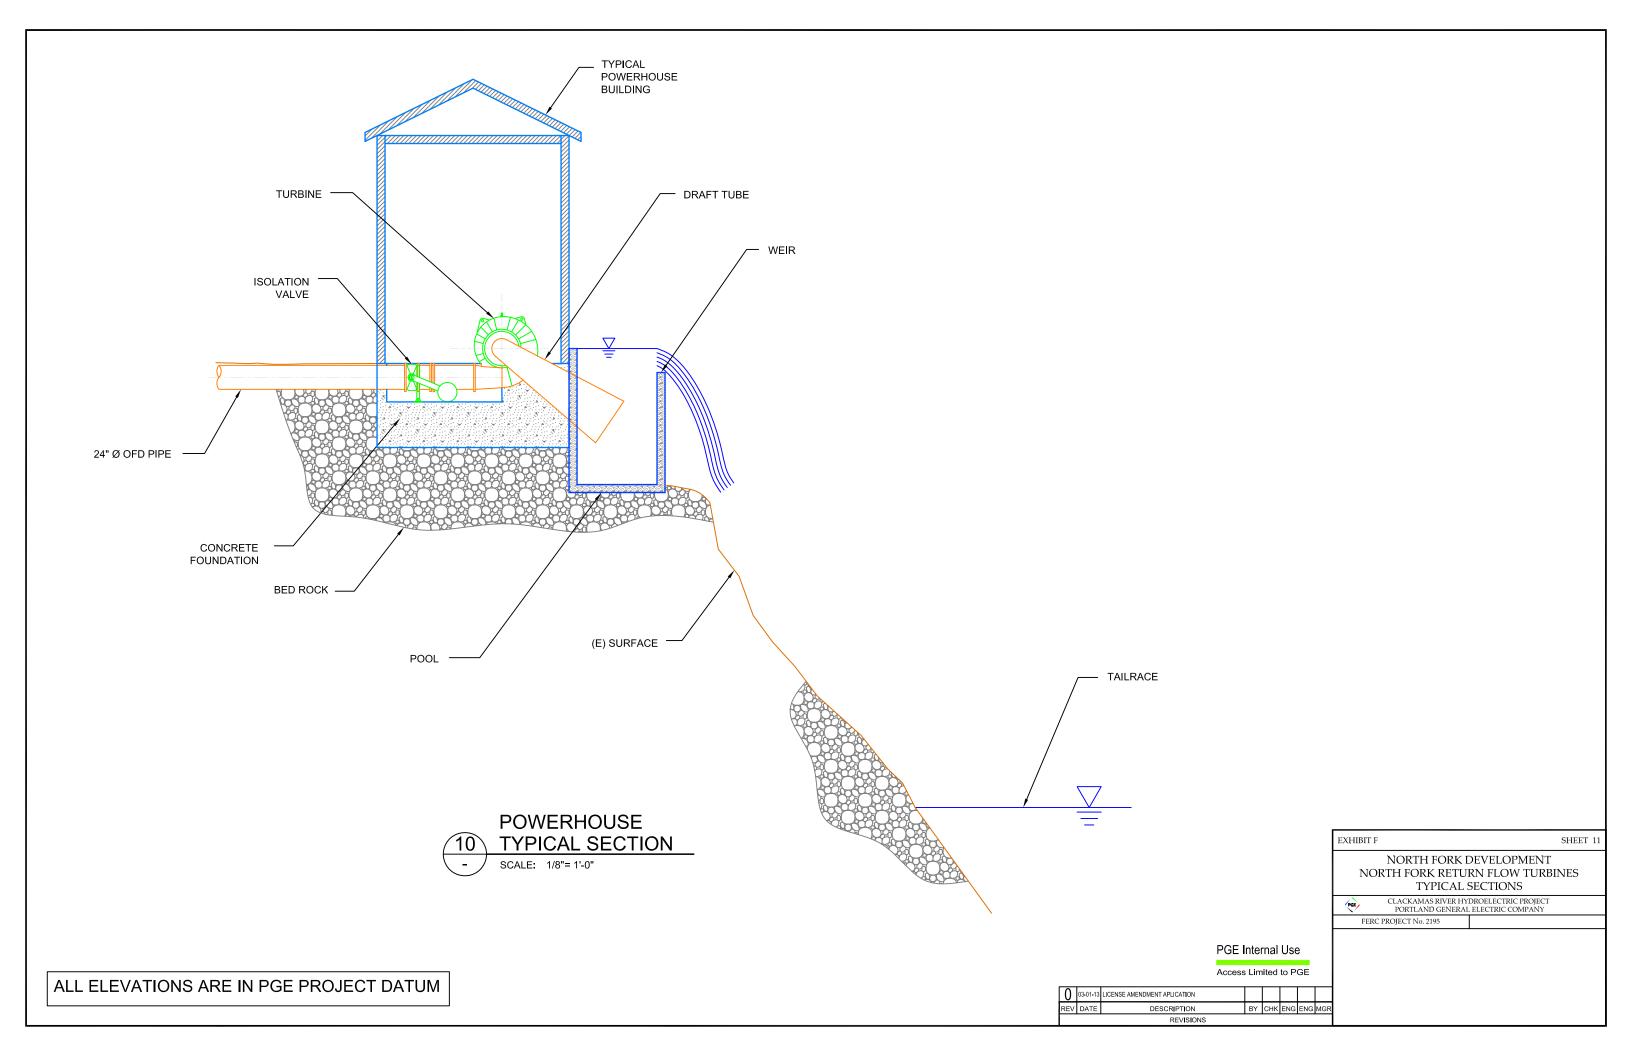

#### **List of Drawings**

- 1. Clackamas River Project Proposed Turbine Locations
- 2. Oak Grove Development Timothy Lake Turbines Location Plan
- 3. Oak Grove Development Timothy Lake Turbines Plan
- 4. Oak Grove Development Timothy Lake Turbines Sections
- 5. Oak Grove Development Turbine below Lake Harriet at Crack-in-the-Ground Location Plan
- 6. Oak Grove Development Turbine below Lake Harriet at Crack-in-the-Ground Plan
- 7. Oak Grove Development Turbine below Lake Harriet at Crack-in-the-Ground Profile
- 8. North Fork Development North Fork Return Flow Turbine Location Plan
- 9. North Fork Development North Fork Return Flow Turbine Site Plan
- 10. North Fork Development North Fork Return Flow Powerhouse Plan
- 11. North Fork Development North Fork Return Flow Typical Sections
- 12. Faraday Development Faraday Diversion Dam Turbine Location Plan
- 13. Faraday Development Faraday Diversion Dam Turbine Plan
- 14. Faraday Development Faraday Diversion Dam Profile Section