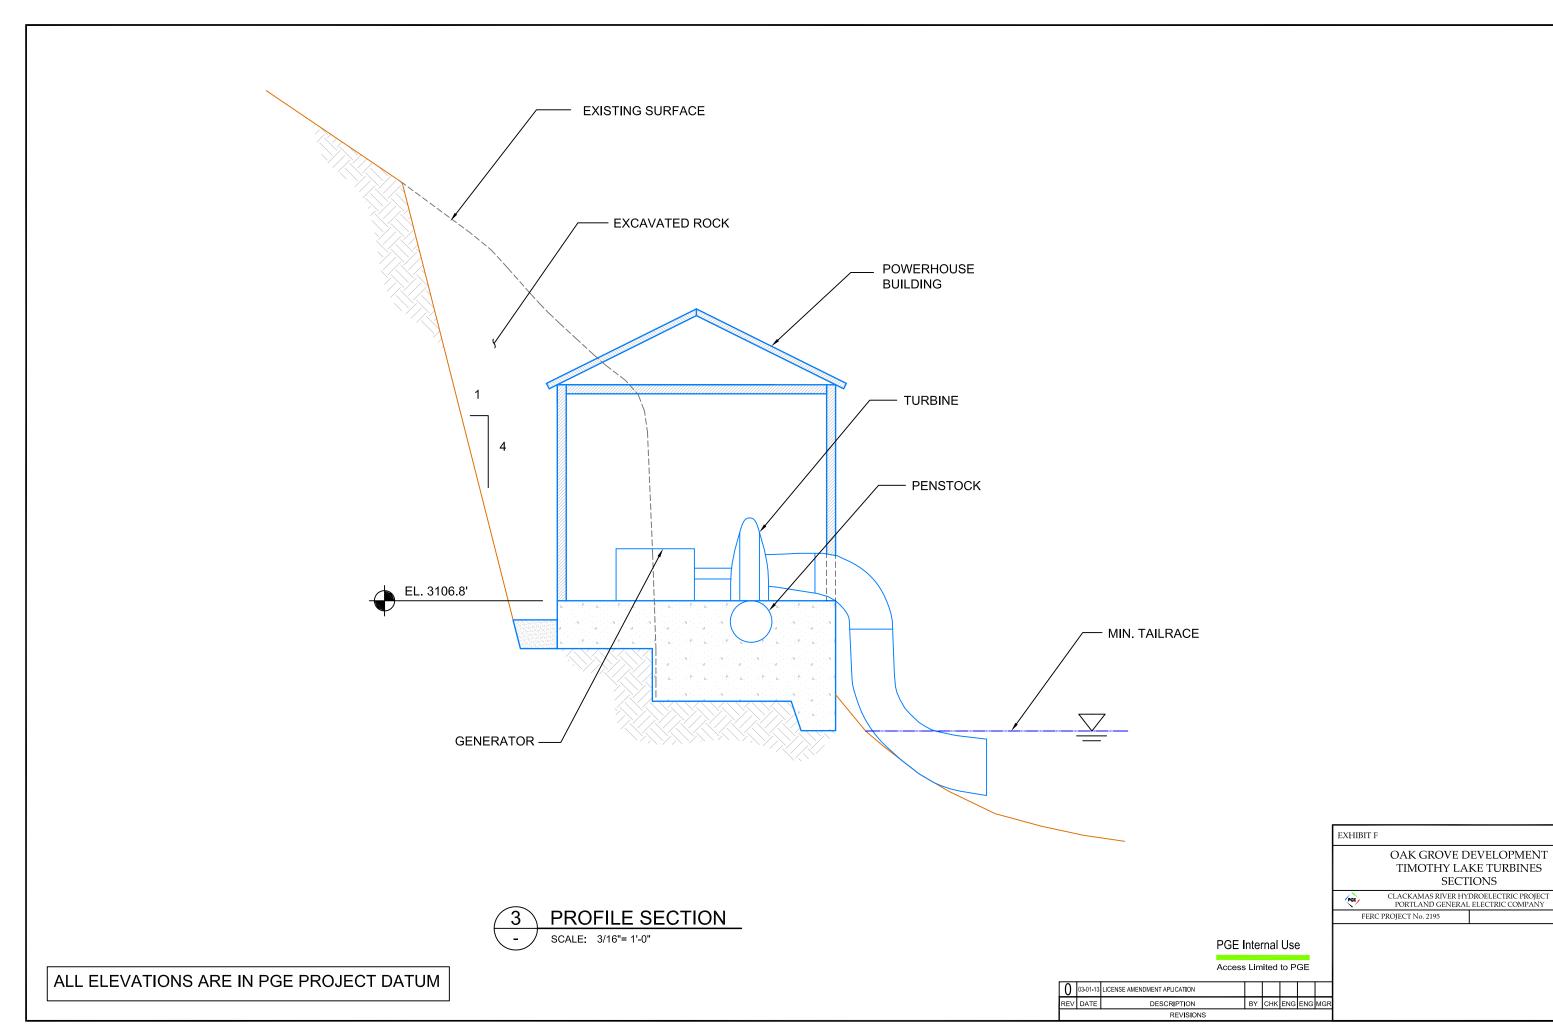

#### **List of Drawings**

- 1. Clackamas River Project Proposed Turbine Locations
- 2. Oak Grove Development Timothy Lake Turbines Location Plan
- 3. Oak Grove Development Timothy Lake Turbines Plan
- 4. Oak Grove Development Timothy Lake Turbines Sections
- 5. Oak Grove Development Turbine below Lake Harriet at Crack-in-the-Ground Location Plan
- 6. Oak Grove Development Turbine below Lake Harriet at Crack-in-the-Ground Plan
- 7. Oak Grove Development Turbine below Lake Harriet at Crack-in-the-Ground Profile
- 8. North Fork Development North Fork Return Flow Turbine Location Plan
- 9. North Fork Development North Fork Return Flow Turbine Site Plan
- 10. North Fork Development North Fork Return Flow Powerhouse Plan
- 11. North Fork Development North Fork Return Flow Typical Sections
- 12. Faraday Development Faraday Diversion Dam Turbine Location Plan
- 13. Faraday Development Faraday Diversion Dam Turbine Plan
- 14. Faraday Development Faraday Diversion Dam Profile Section

ALL ELEVATIONS ARE IN PGE PROJECT DATUM