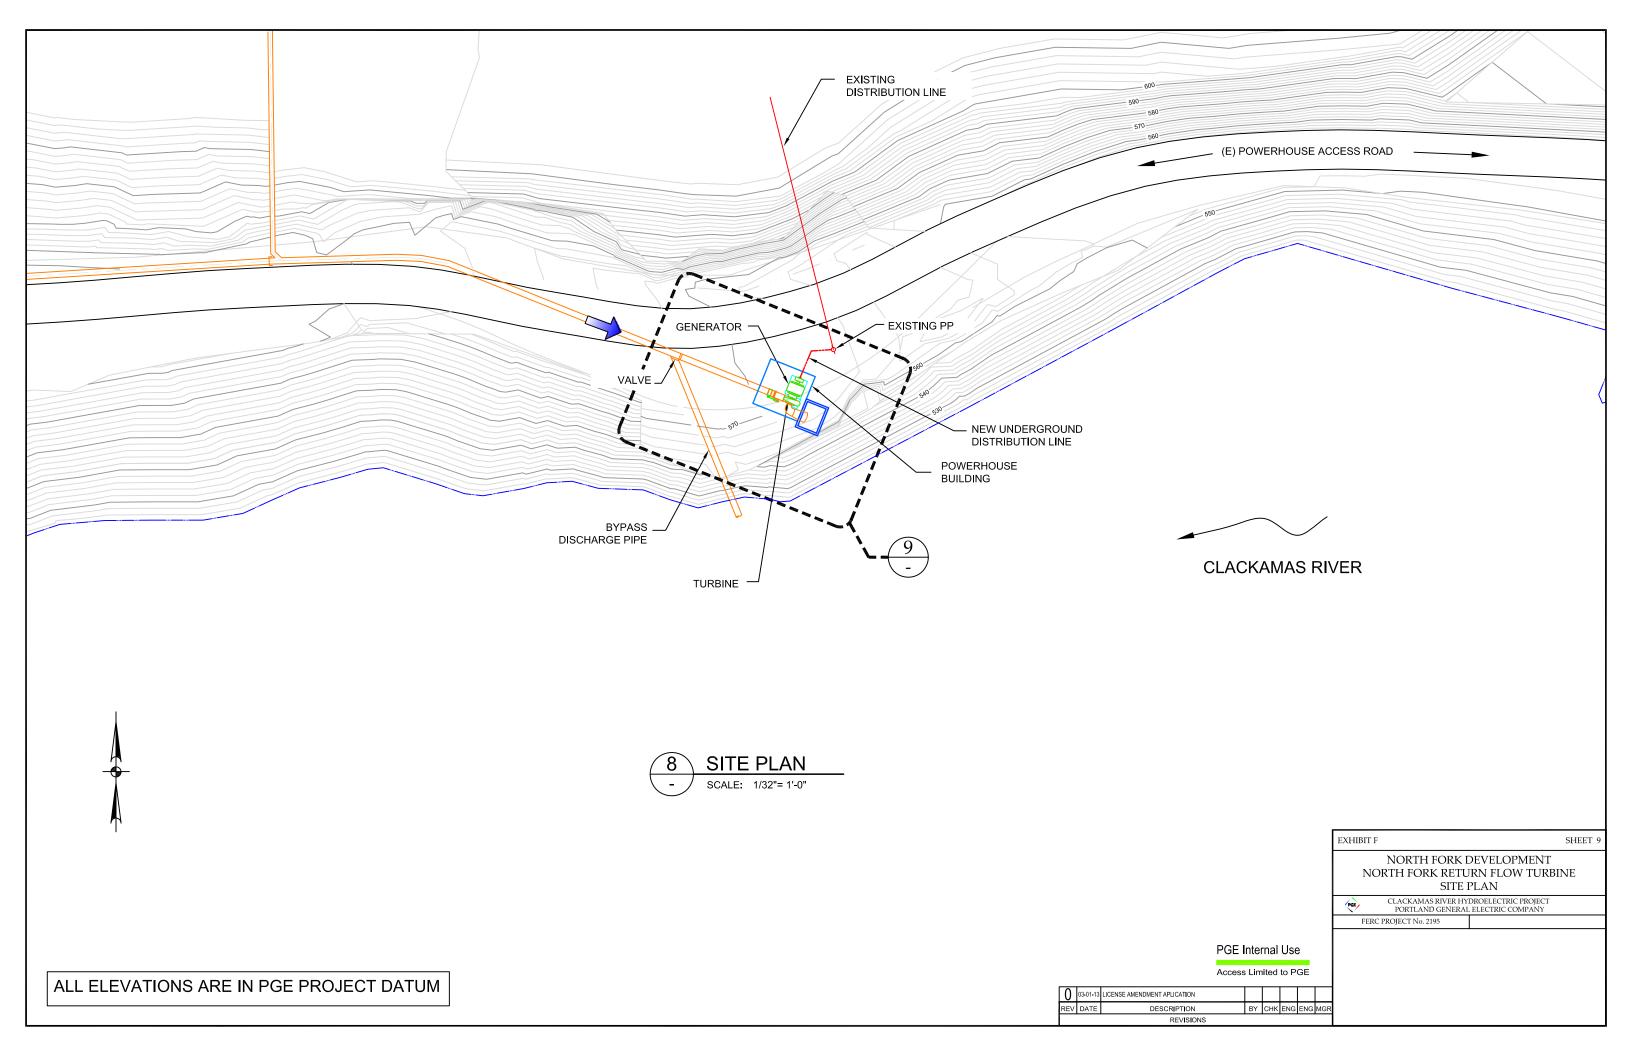

#### **List of Drawings**

- 1. Clackamas River Project Proposed Turbine Locations
- 2. Oak Grove Development Timothy Lake Turbines Location Plan
- 3. Oak Grove Development Timothy Lake Turbines Plan
- 4. Oak Grove Development Timothy Lake Turbines Sections
- 5. Oak Grove Development Turbine below Lake Harriet at Crack-in-the-Ground Location Plan
- 6. Oak Grove Development Turbine below Lake Harriet at Crack-in-the-Ground Plan
- 7. Oak Grove Development Turbine below Lake Harriet at Crack-in-the-Ground Profile
- 8. North Fork Development North Fork Return Flow Turbine Location Plan
- 9. North Fork Development North Fork Return Flow Turbine Site Plan
- 10. North Fork Development North Fork Return Flow Powerhouse Plan
- 11. North Fork Development North Fork Return Flow Typical Sections
- 12. Faraday Development Faraday Diversion Dam Turbine Location Plan
- 13. Faraday Development Faraday Diversion Dam Turbine Plan
- 14. Faraday Development Faraday Diversion Dam Profile Section