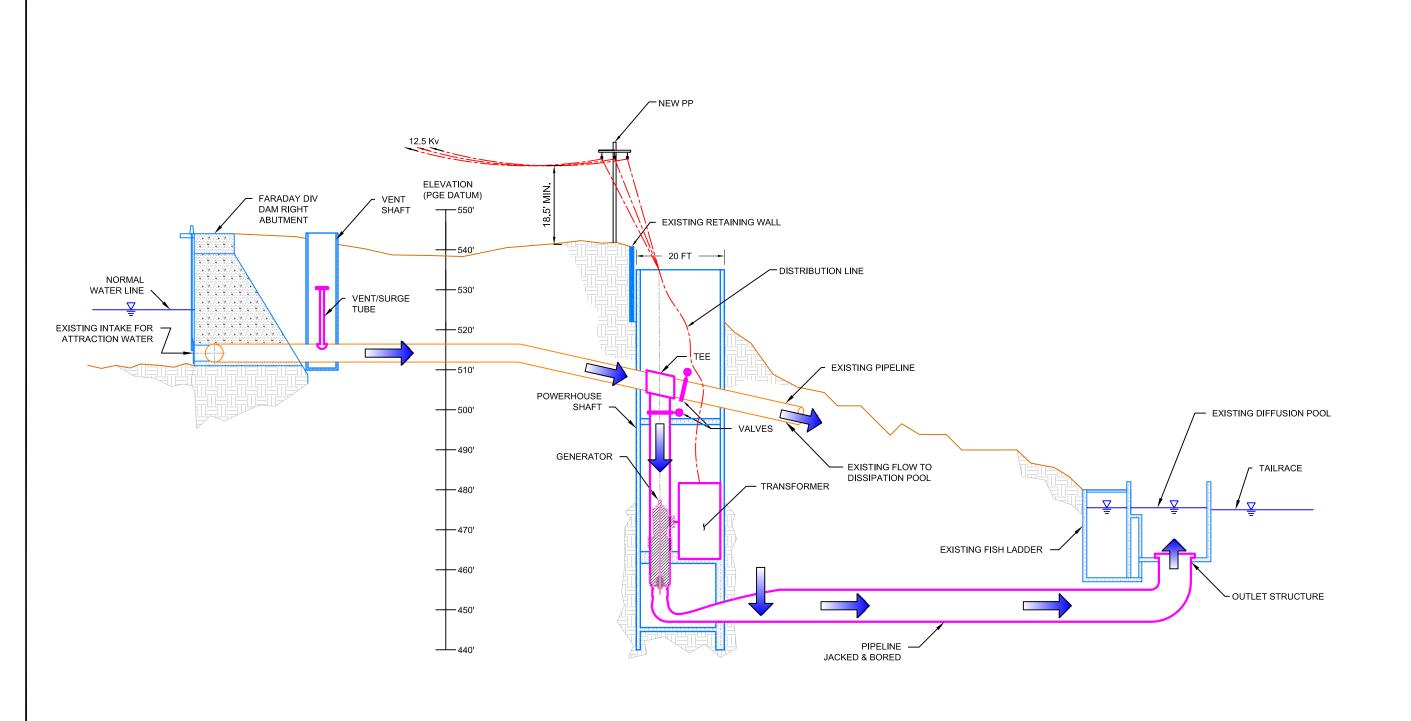

#### **List of Drawings**

- 1. Clackamas River Project Proposed Turbine Locations
- 2. Oak Grove Development Timothy Lake Turbines Location Plan
- 3. Oak Grove Development Timothy Lake Turbines Plan
- 4. Oak Grove Development Timothy Lake Turbines Sections
- 5. Oak Grove Development Turbine below Lake Harriet at Crack-in-the-Ground Location Plan
- 6. Oak Grove Development Turbine below Lake Harriet at Crack-in-the-Ground Plan
- 7. Oak Grove Development Turbine below Lake Harriet at Crack-in-the-Ground Profile
- 8. North Fork Development North Fork Return Flow Turbine Location Plan
- 9. North Fork Development North Fork Return Flow Turbine Site Plan
- 10. North Fork Development North Fork Return Flow Powerhouse Plan
- 11. North Fork Development North Fork Return Flow Typical Sections
- 12. Faraday Development Faraday Diversion Dam Turbine Location Plan
- 13. Faraday Development Faraday Diversion Dam Turbine Plan
- 14. Faraday Development Faraday Diversion Dam Profile Section

SHEET 4

PGE Internal Use

EXHIBIT F

FERC PROJECT No. 2195

SHEET 14

FARADAY DEVELOPMENT
FARADAY DIVERSION DAM TURBINE
PROFILE SECTION

CLACKAMAS RIVER HYDROELECTRIC PROJECT PORTLAND GENERAL ELECTRIC COMPANY

Access Limited to PGE

ALL ELEVATIONS ARE IN PGE PROJECT DATUM