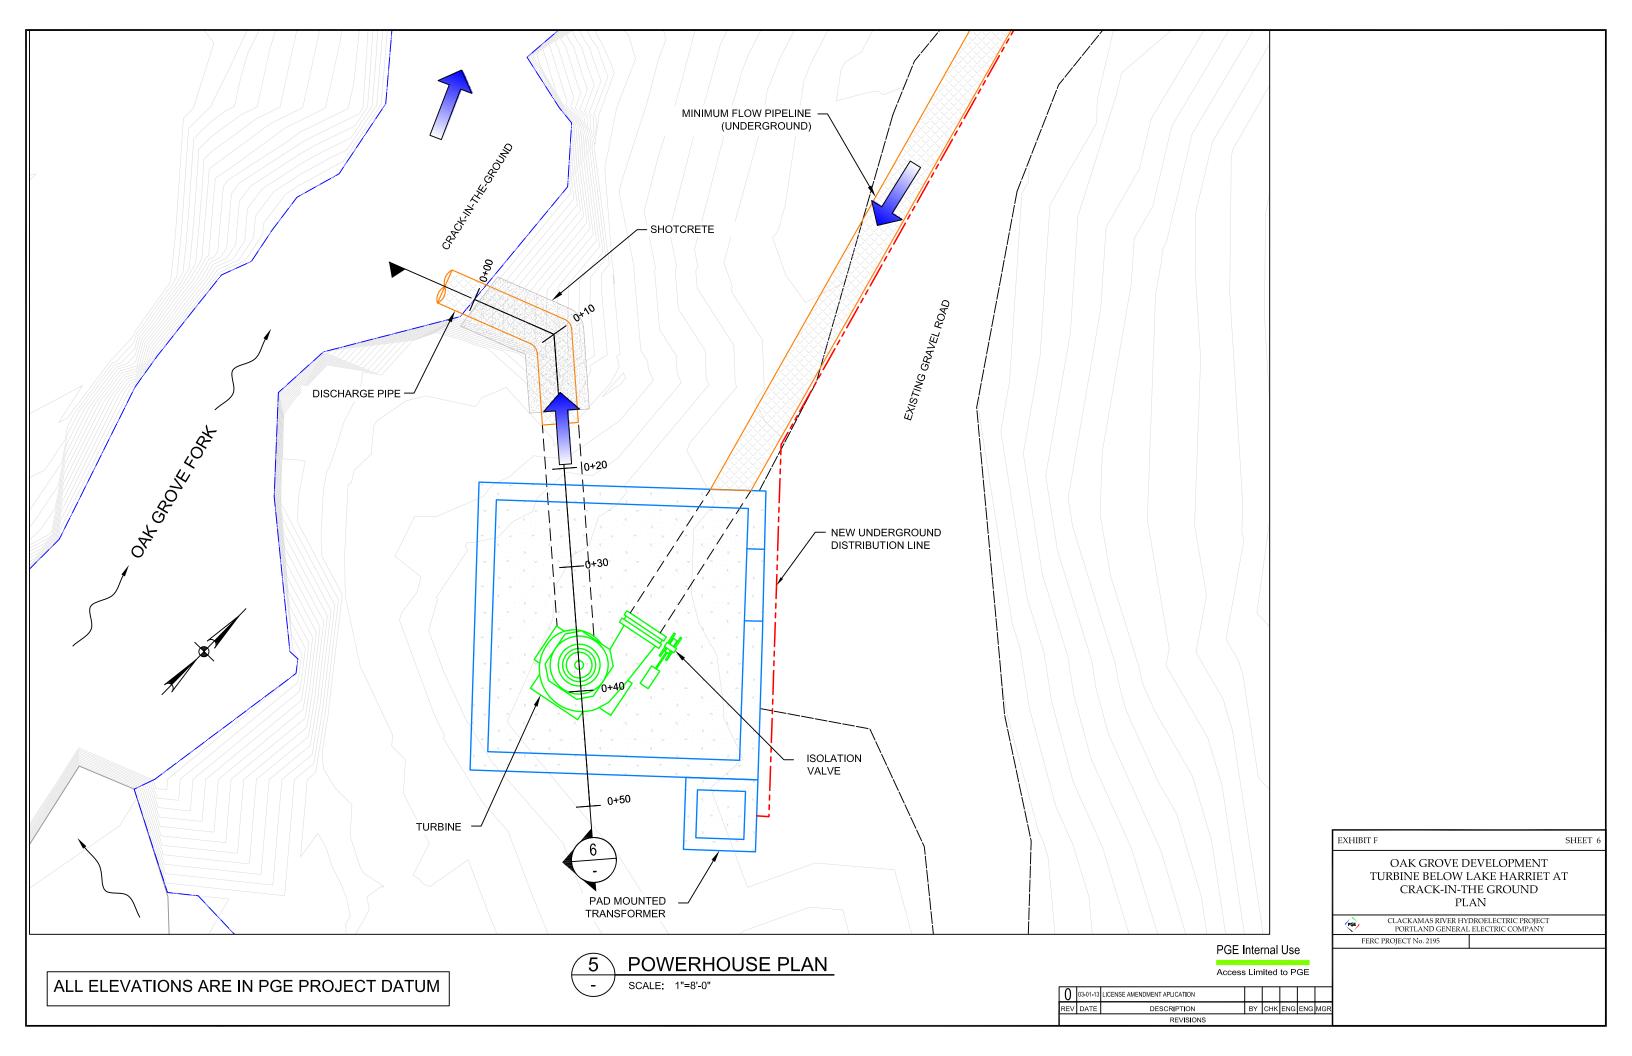

#### **List of Drawings**

- 1. Clackamas River Project Proposed Turbine Locations
- 2. Oak Grove Development Timothy Lake Turbines Location Plan
- 3. Oak Grove Development Timothy Lake Turbines Plan
- 4. Oak Grove Development Timothy Lake Turbines Sections
- 5. Oak Grove Development Turbine below Lake Harriet at Crack-in-the-Ground Location Plan
- 6. Oak Grove Development Turbine below Lake Harriet at Crack-in-the-Ground Plan
- 7. Oak Grove Development Turbine below Lake Harriet at Crack-in-the-Ground Profile
- 8. North Fork Development North Fork Return Flow Turbine Location Plan
- 9. North Fork Development North Fork Return Flow Turbine Site Plan
- 10. North Fork Development North Fork Return Flow Powerhouse Plan
- 11. North Fork Development North Fork Return Flow Typical Sections
- 12. Faraday Development Faraday Diversion Dam Turbine Location Plan
- 13. Faraday Development Faraday Diversion Dam Turbine Plan
- 14. Faraday Development Faraday Diversion Dam Profile Section