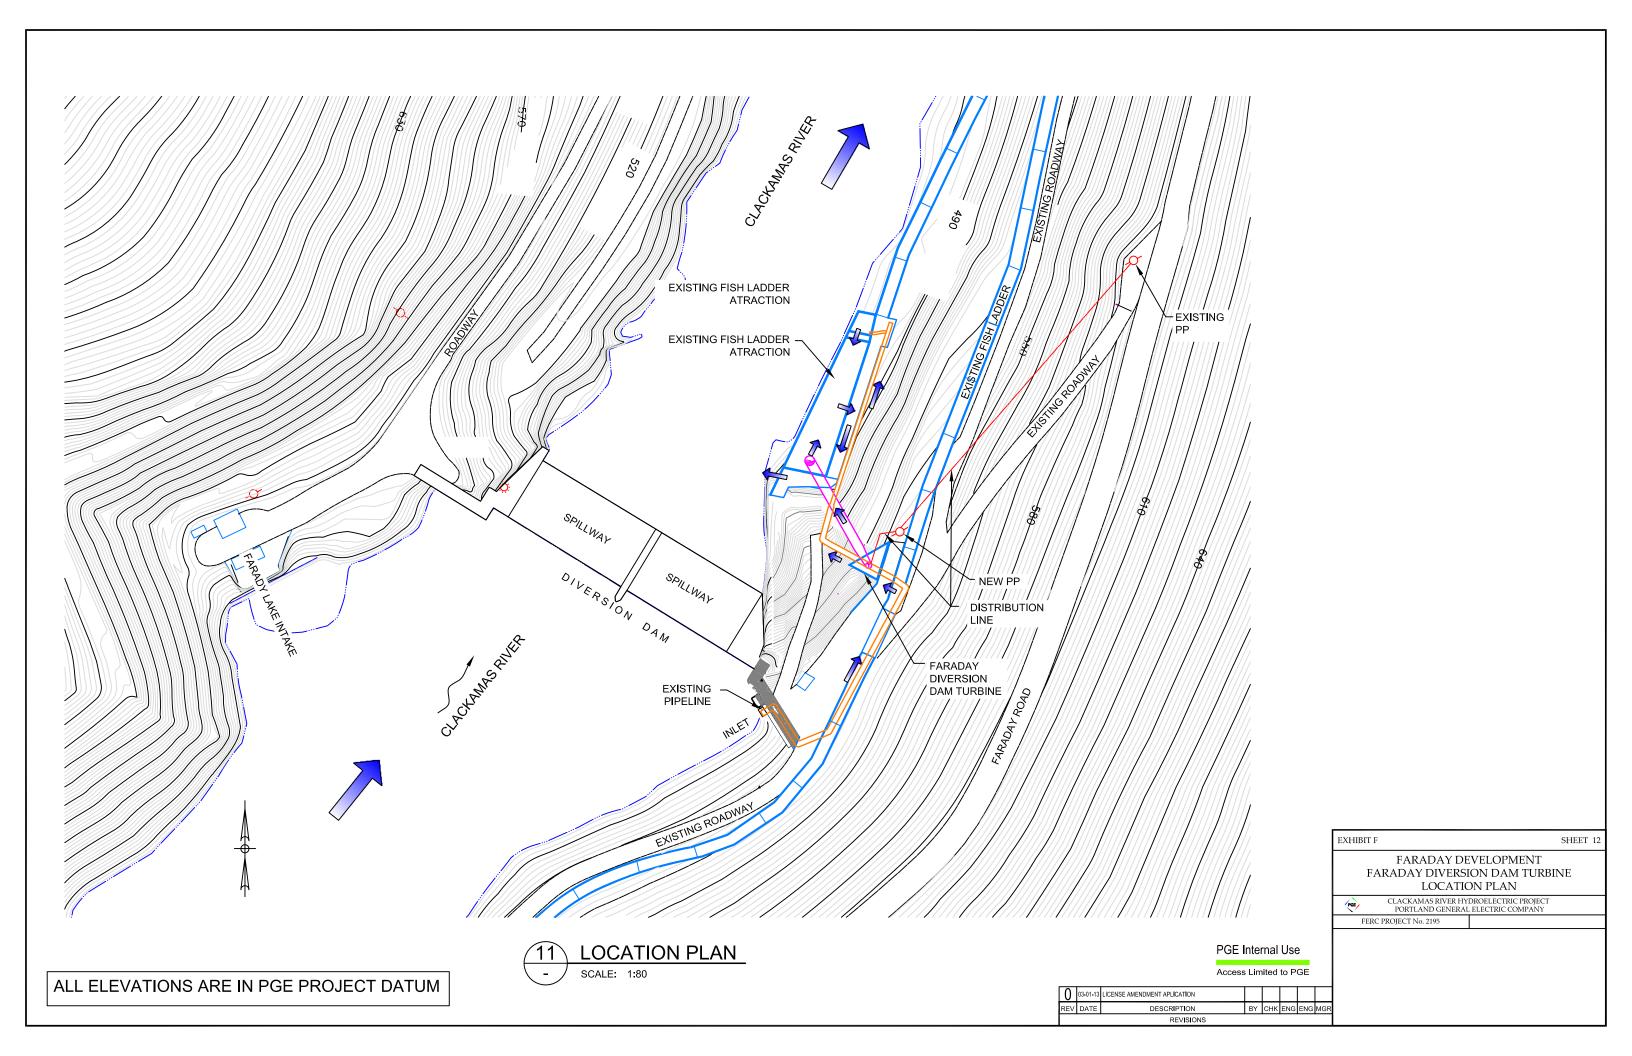

#### **List of Drawings**

- 1. Clackamas River Project Proposed Turbine Locations
- 2. Oak Grove Development Timothy Lake Turbines Location Plan
- 3. Oak Grove Development Timothy Lake Turbines Plan
- 4. Oak Grove Development Timothy Lake Turbines Sections
- 5. Oak Grove Development Turbine below Lake Harriet at Crack-in-the-Ground Location Plan
- 6. Oak Grove Development Turbine below Lake Harriet at Crack-in-the-Ground Plan
- 7. Oak Grove Development Turbine below Lake Harriet at Crack-in-the-Ground Profile
- 8. North Fork Development North Fork Return Flow Turbine Location Plan
- 9. North Fork Development North Fork Return Flow Turbine Site Plan
- 10. North Fork Development North Fork Return Flow Powerhouse Plan
- 11. North Fork Development North Fork Return Flow Typical Sections
- 12. Faraday Development Faraday Diversion Dam Turbine Location Plan
- 13. Faraday Development Faraday Diversion Dam Turbine Plan
- 14. Faraday Development Faraday Diversion Dam Profile Section