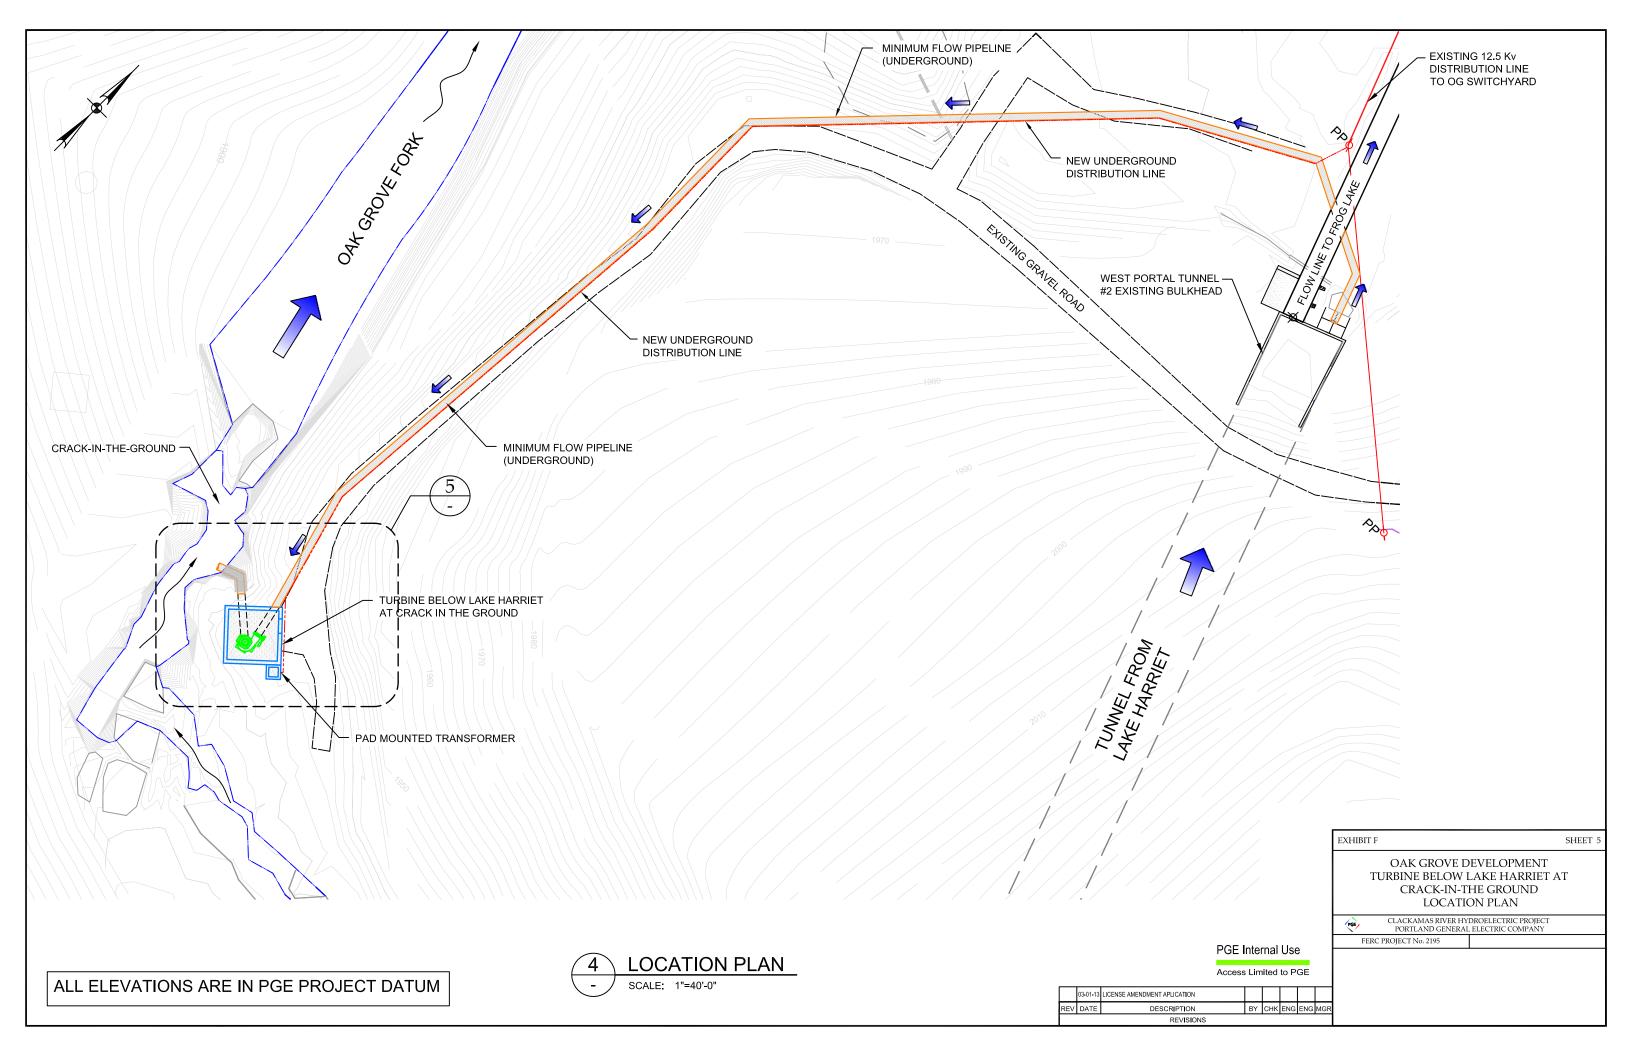

#### **List of Drawings**

- 1. Clackamas River Project Proposed Turbine Locations
- 2. Oak Grove Development Timothy Lake Turbines Location Plan
- 3. Oak Grove Development Timothy Lake Turbines Plan
- 4. Oak Grove Development Timothy Lake Turbines Sections
- 5. Oak Grove Development Turbine below Lake Harriet at Crack-in-the-Ground Location Plan
- 6. Oak Grove Development Turbine below Lake Harriet at Crack-in-the-Ground Plan
- 7. Oak Grove Development Turbine below Lake Harriet at Crack-in-the-Ground Profile
- 8. North Fork Development North Fork Return Flow Turbine Location Plan
- 9. North Fork Development North Fork Return Flow Turbine Site Plan
- 10. North Fork Development North Fork Return Flow Powerhouse Plan
- 11. North Fork Development North Fork Return Flow Typical Sections
- 12. Faraday Development Faraday Diversion Dam Turbine Location Plan
- 13. Faraday Development Faraday Diversion Dam Turbine Plan
- 14. Faraday Development Faraday Diversion Dam Profile Section