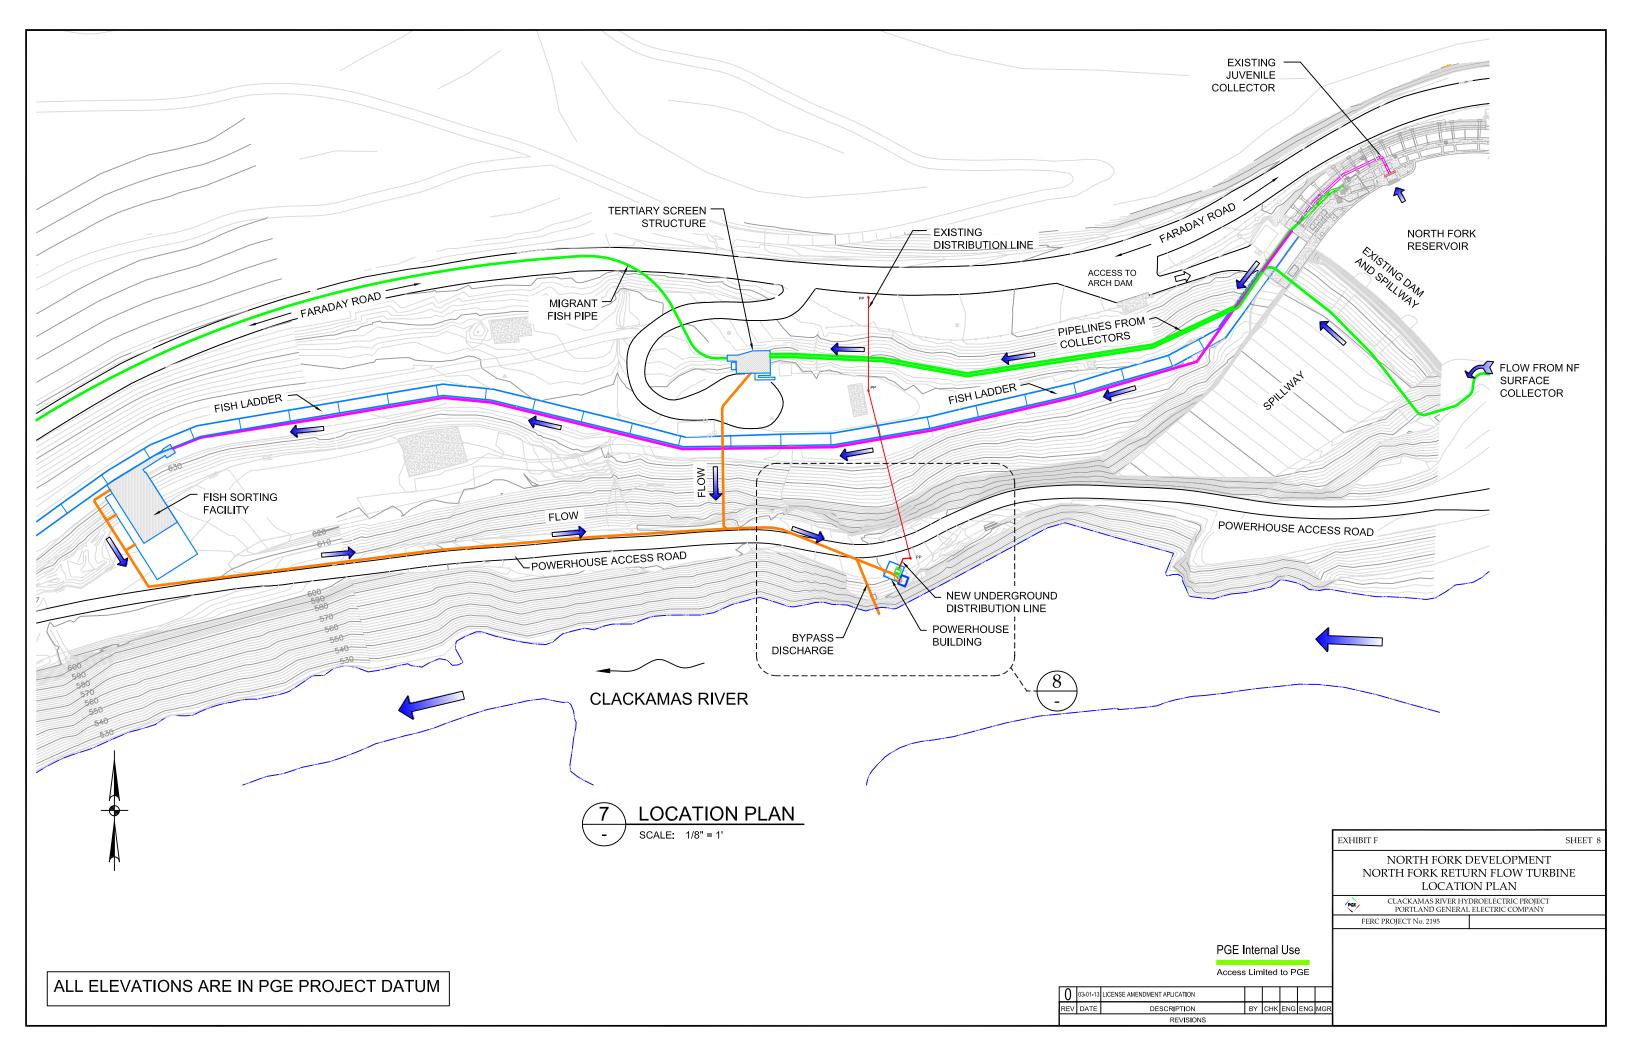

#### **List of Drawings**

- 1. Clackamas River Project Proposed Turbine Locations
- 2. Oak Grove Development Timothy Lake Turbines Location Plan
- 3. Oak Grove Development Timothy Lake Turbines Plan
- 4. Oak Grove Development Timothy Lake Turbines Sections
- 5. Oak Grove Development Turbine below Lake Harriet at Crack-in-the-Ground Location Plan
- 6. Oak Grove Development Turbine below Lake Harriet at Crack-in-the-Ground Plan
- 7. Oak Grove Development Turbine below Lake Harriet at Crack-in-the-Ground Profile
- 8. North Fork Development North Fork Return Flow Turbine Location Plan
- 9. North Fork Development North Fork Return Flow Turbine Site Plan
- 10. North Fork Development North Fork Return Flow Powerhouse Plan
- 11. North Fork Development North Fork Return Flow Typical Sections
- 12. Faraday Development Faraday Diversion Dam Turbine Location Plan
- 13. Faraday Development Faraday Diversion Dam Turbine Plan
- 14. Faraday Development Faraday Diversion Dam Profile Section