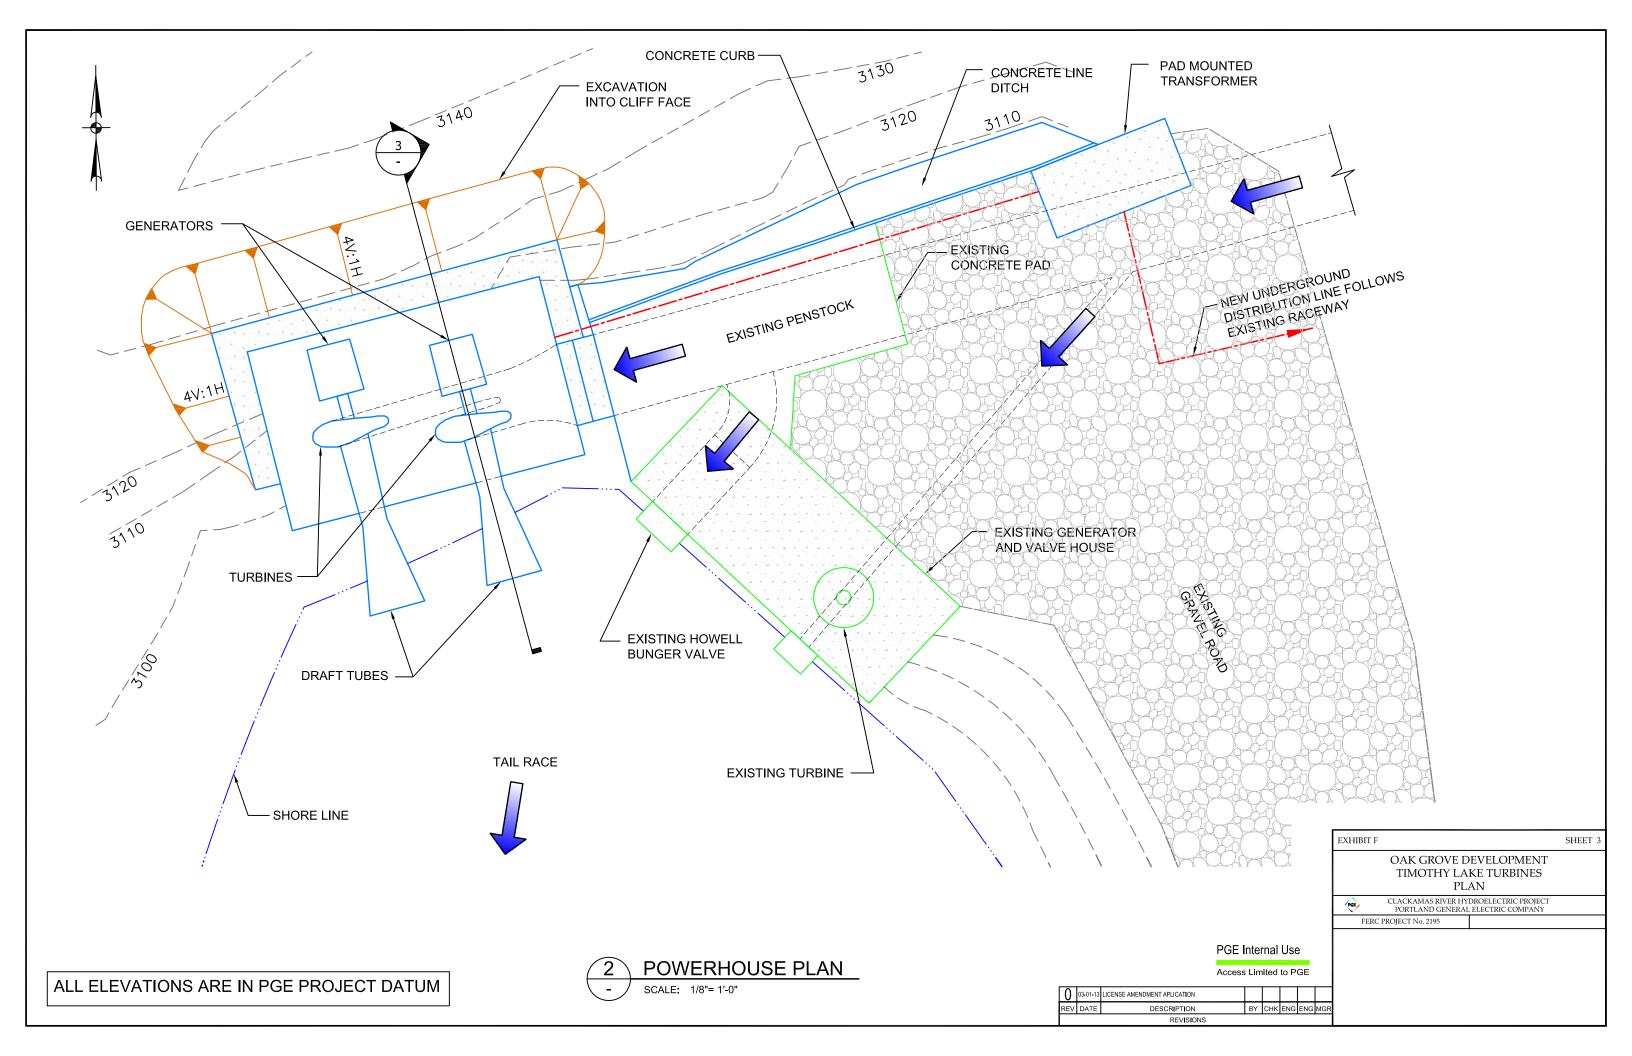

#### **List of Drawings**

- 1. Clackamas River Project Proposed Turbine Locations
- 2. Oak Grove Development Timothy Lake Turbines Location Plan
- 3. Oak Grove Development Timothy Lake Turbines Plan
- 4. Oak Grove Development Timothy Lake Turbines Sections
- 5. Oak Grove Development Turbine below Lake Harriet at Crack-in-the-Ground Location Plan
- 6. Oak Grove Development Turbine below Lake Harriet at Crack-in-the-Ground Plan
- 7. Oak Grove Development Turbine below Lake Harriet at Crack-in-the-Ground Profile
- 8. North Fork Development North Fork Return Flow Turbine Location Plan
- 9. North Fork Development North Fork Return Flow Turbine Site Plan
- 10. North Fork Development North Fork Return Flow Powerhouse Plan
- 11. North Fork Development North Fork Return Flow Typical Sections
- 12. Faraday Development Faraday Diversion Dam Turbine Location Plan
- 13. Faraday Development Faraday Diversion Dam Turbine Plan
- 14. Faraday Development Faraday Diversion Dam Profile Section