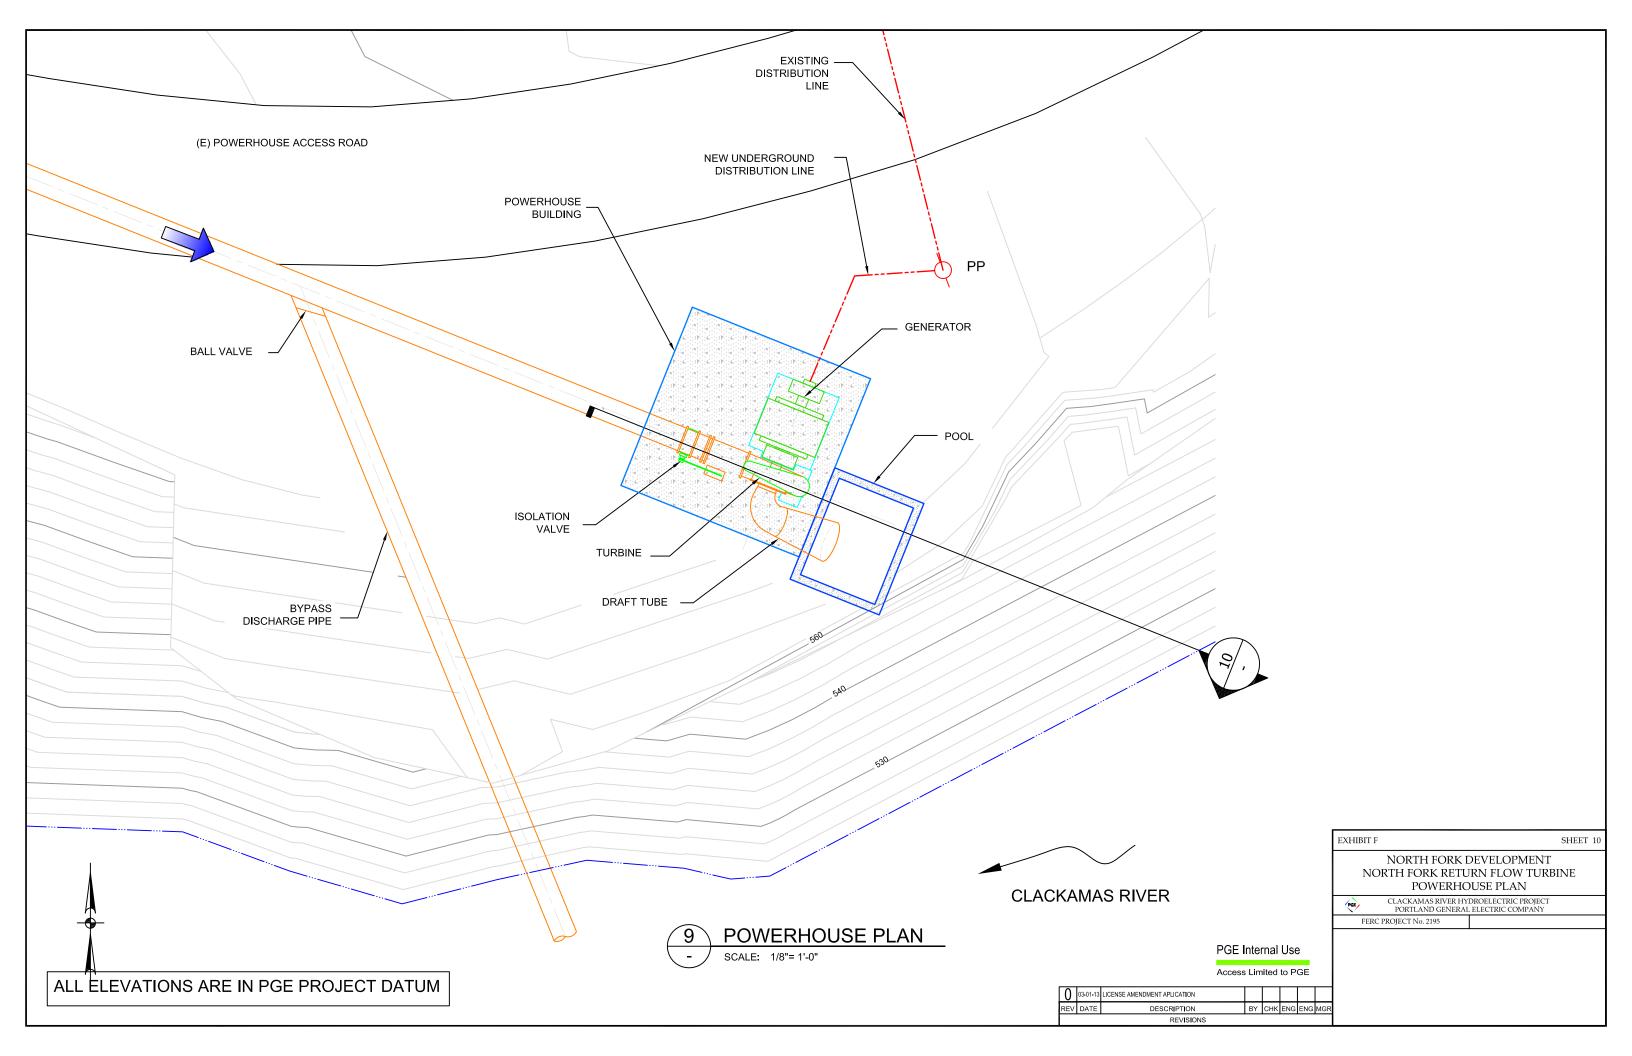

#### **List of Drawings**

- 1. Clackamas River Project Proposed Turbine Locations
- 2. Oak Grove Development Timothy Lake Turbines Location Plan
- 3. Oak Grove Development Timothy Lake Turbines Plan
- 4. Oak Grove Development Timothy Lake Turbines Sections
- 5. Oak Grove Development Turbine below Lake Harriet at Crack-in-the-Ground Location Plan
- 6. Oak Grove Development Turbine below Lake Harriet at Crack-in-the-Ground Plan
- 7. Oak Grove Development Turbine below Lake Harriet at Crack-in-the-Ground Profile
- 8. North Fork Development North Fork Return Flow Turbine Location Plan
- 9. North Fork Development North Fork Return Flow Turbine Site Plan
- 10. North Fork Development North Fork Return Flow Powerhouse Plan
- 11. North Fork Development North Fork Return Flow Typical Sections
- 12. Faraday Development Faraday Diversion Dam Turbine Location Plan
- 13. Faraday Development Faraday Diversion Dam Turbine Plan
- 14. Faraday Development Faraday Diversion Dam Profile Section