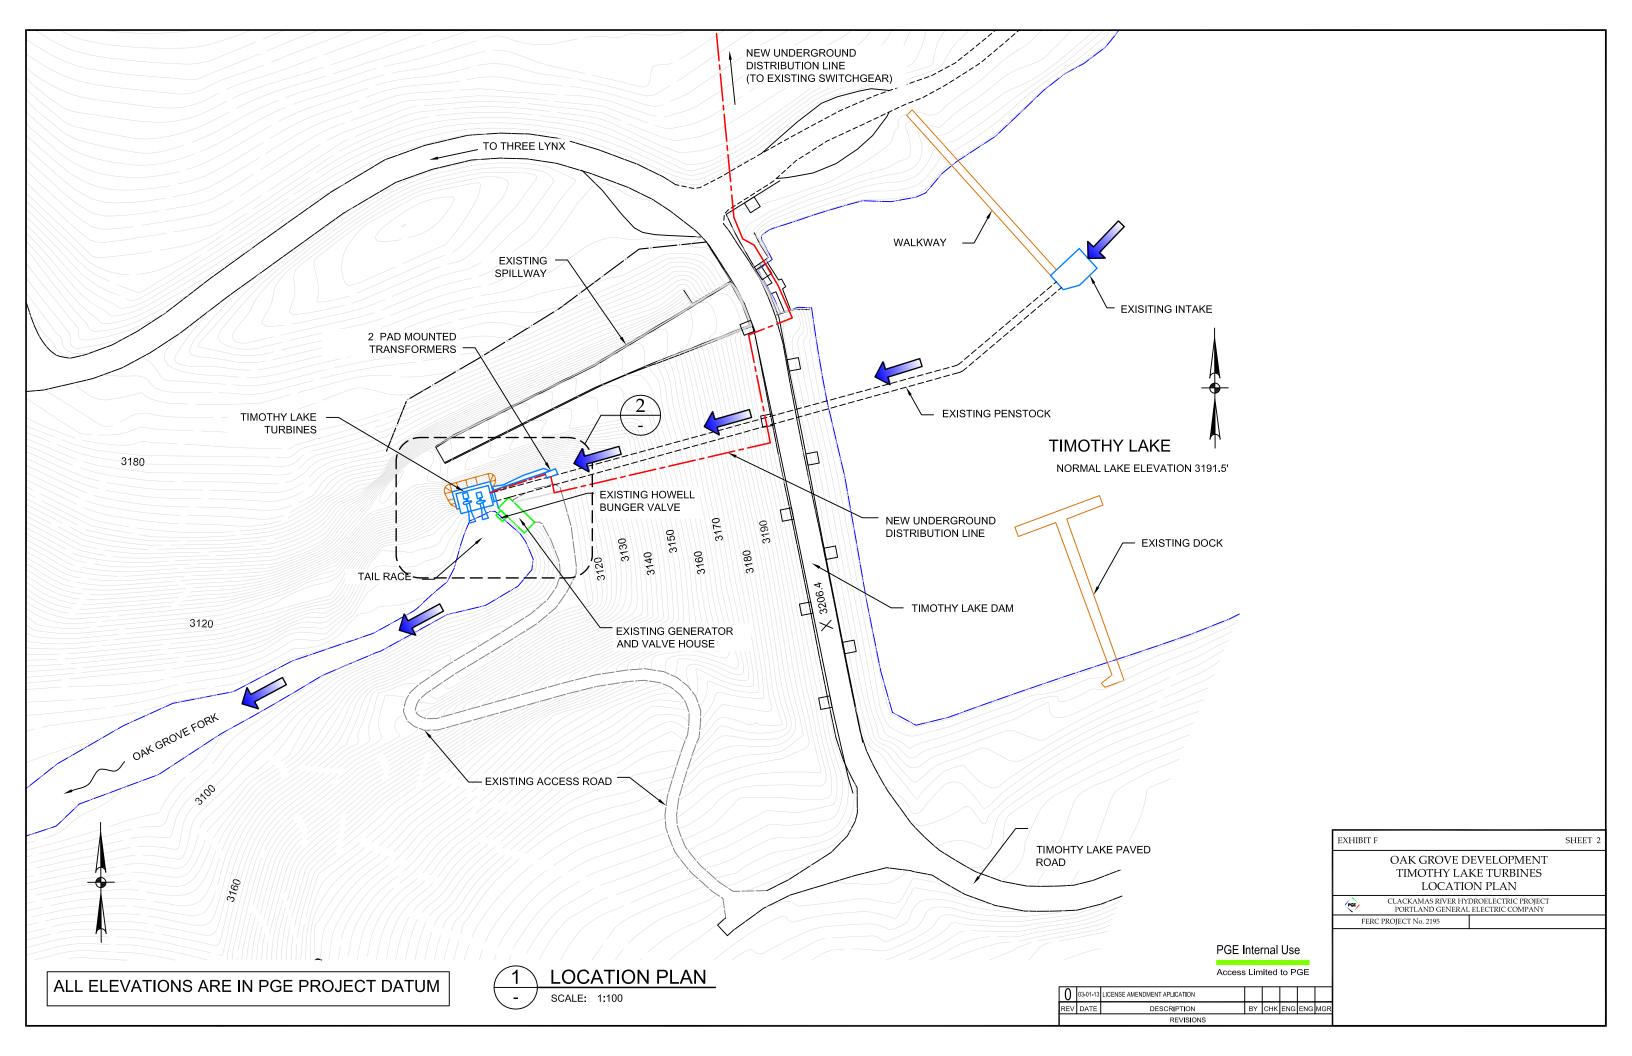

#### **List of Drawings**

- 1. Clackamas River Project Proposed Turbine Locations
- 2. Oak Grove Development Timothy Lake Turbines Location Plan
- 3. Oak Grove Development Timothy Lake Turbines Plan
- 4. Oak Grove Development Timothy Lake Turbines Sections
- 5. Oak Grove Development Turbine below Lake Harriet at Crack-in-the-Ground Location Plan
- 6. Oak Grove Development Turbine below Lake Harriet at Crack-in-the-Ground Plan
- 7. Oak Grove Development Turbine below Lake Harriet at Crack-in-the-Ground Profile
- 8. North Fork Development North Fork Return Flow Turbine Location Plan
- 9. North Fork Development North Fork Return Flow Turbine Site Plan
- 10. North Fork Development North Fork Return Flow Powerhouse Plan
- 11. North Fork Development North Fork Return Flow Typical Sections
- 12. Faraday Development Faraday Diversion Dam Turbine Location Plan
- 13. Faraday Development Faraday Diversion Dam Turbine Plan
- 14. Faraday Development Faraday Diversion Dam Profile Section