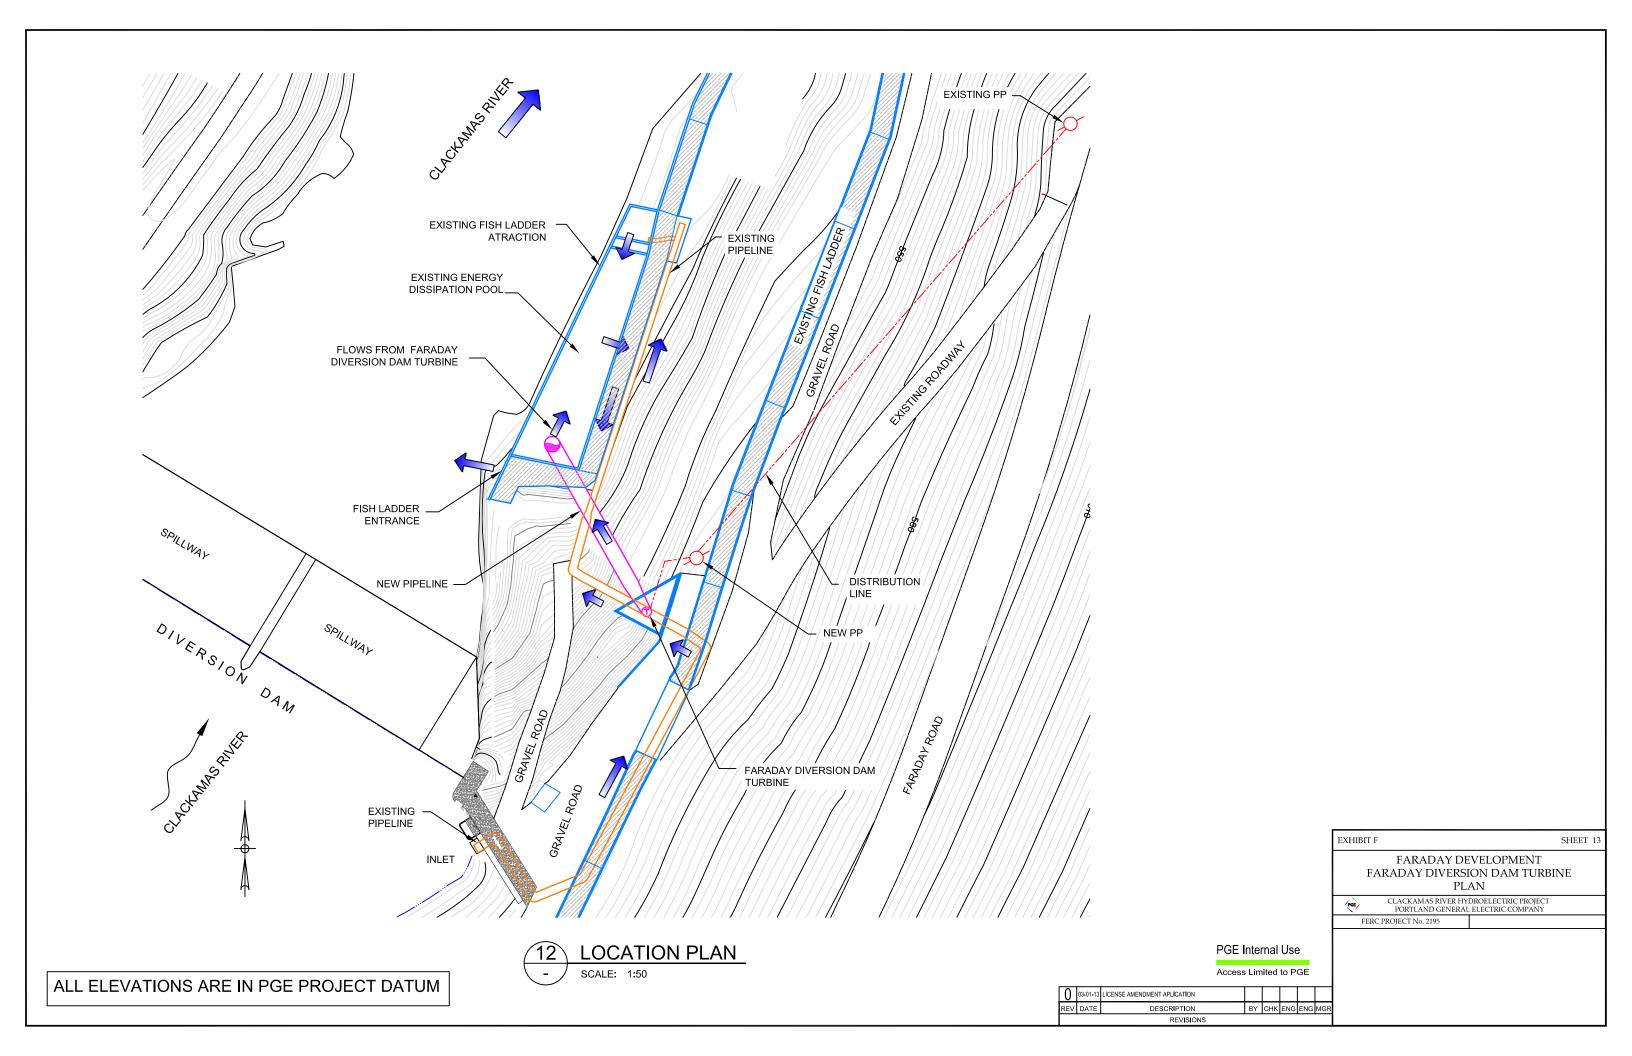

#### **List of Drawings**

- 1. Clackamas River Project Proposed Turbine Locations
- 2. Oak Grove Development Timothy Lake Turbines Location Plan
- 3. Oak Grove Development Timothy Lake Turbines Plan
- 4. Oak Grove Development Timothy Lake Turbines Sections
- 5. Oak Grove Development Turbine below Lake Harriet at Crack-in-the-Ground Location Plan
- 6. Oak Grove Development Turbine below Lake Harriet at Crack-in-the-Ground Plan
- 7. Oak Grove Development Turbine below Lake Harriet at Crack-in-the-Ground Profile
- 8. North Fork Development North Fork Return Flow Turbine Location Plan
- 9. North Fork Development North Fork Return Flow Turbine Site Plan
- 10. North Fork Development North Fork Return Flow Powerhouse Plan
- 11. North Fork Development North Fork Return Flow Typical Sections
- 12. Faraday Development Faraday Diversion Dam Turbine Location Plan
- 13. Faraday Development Faraday Diversion Dam Turbine Plan
- 14. Faraday Development Faraday Diversion Dam Profile Section

ALL ELEVATIONS ARE IN PGE PROJECT DATUM