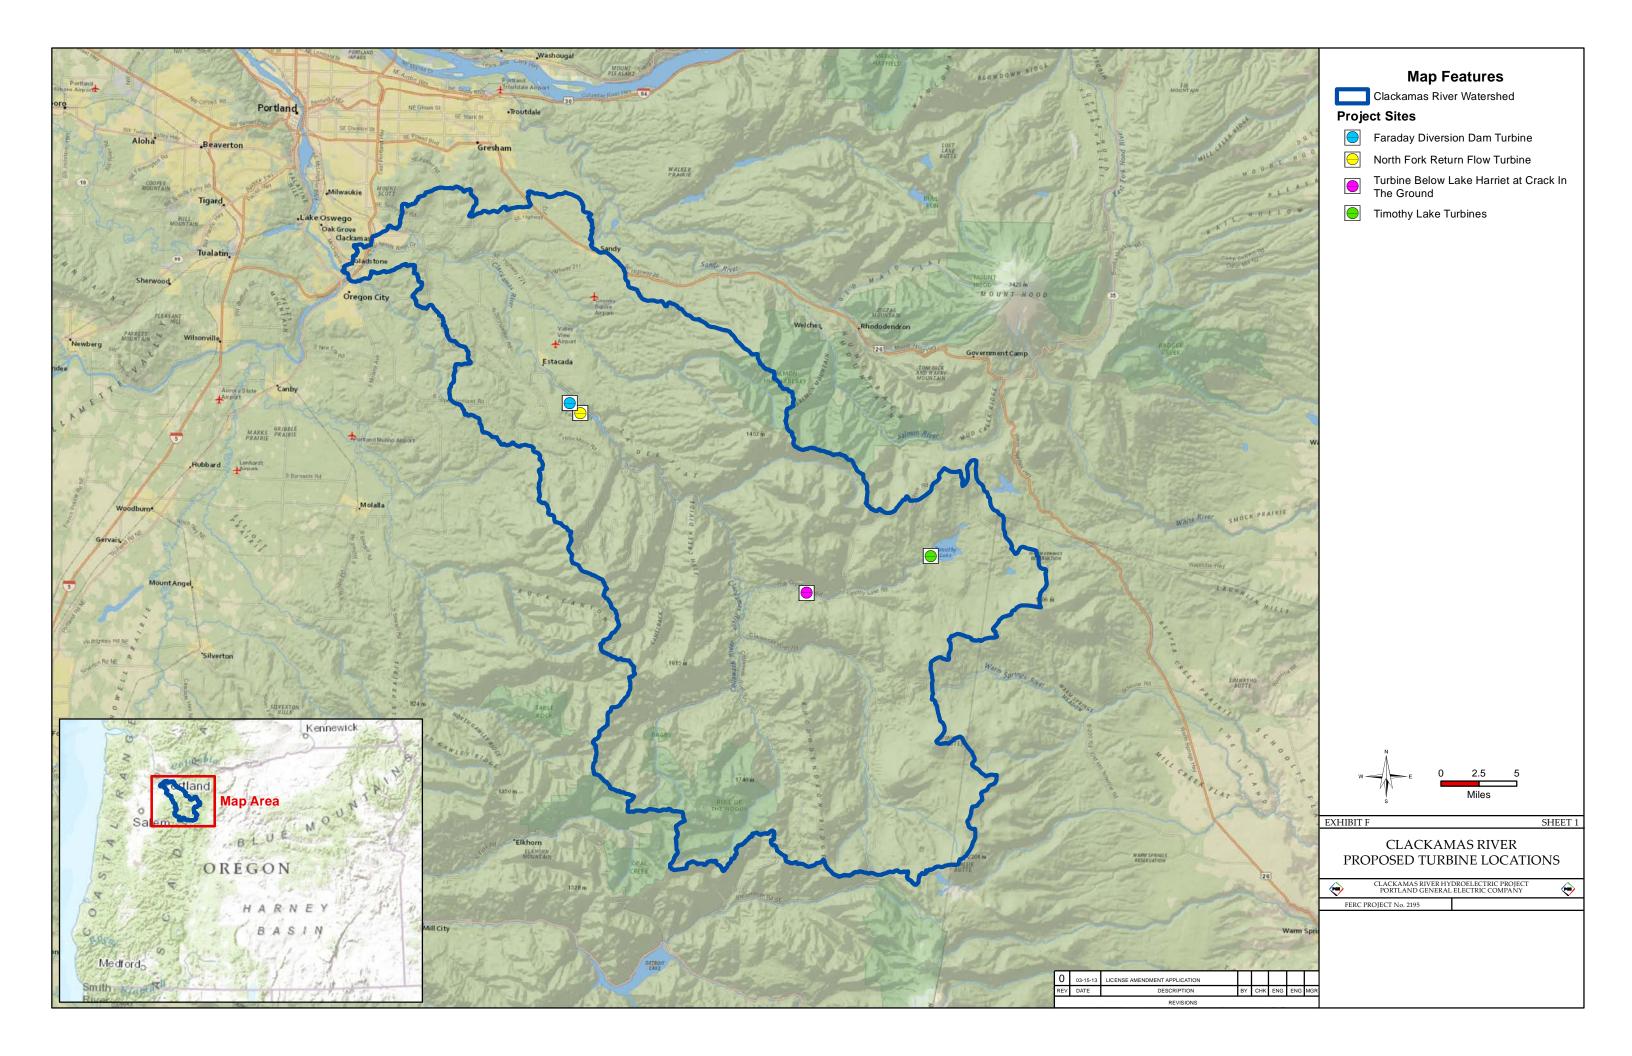

#### **List of Drawings**

- 1. Clackamas River Project Proposed Turbine Locations
- 2. Oak Grove Development Timothy Lake Turbines Location Plan
- 3. Oak Grove Development Timothy Lake Turbines Plan
- 4. Oak Grove Development Timothy Lake Turbines Sections
- 5. Oak Grove Development Turbine below Lake Harriet at Crack-in-the-Ground Location Plan
- 6. Oak Grove Development Turbine below Lake Harriet at Crack-in-the-Ground Plan
- 7. Oak Grove Development Turbine below Lake Harriet at Crack-in-the-Ground Profile
- 8. North Fork Development North Fork Return Flow Turbine Location Plan
- 9. North Fork Development North Fork Return Flow Turbine Site Plan
- 10. North Fork Development North Fork Return Flow Powerhouse Plan
- 11. North Fork Development North Fork Return Flow Typical Sections
- 12. Faraday Development Faraday Diversion Dam Turbine Location Plan
- 13. Faraday Development Faraday Diversion Dam Turbine Plan
- 14. Faraday Development Faraday Diversion Dam Profile Section