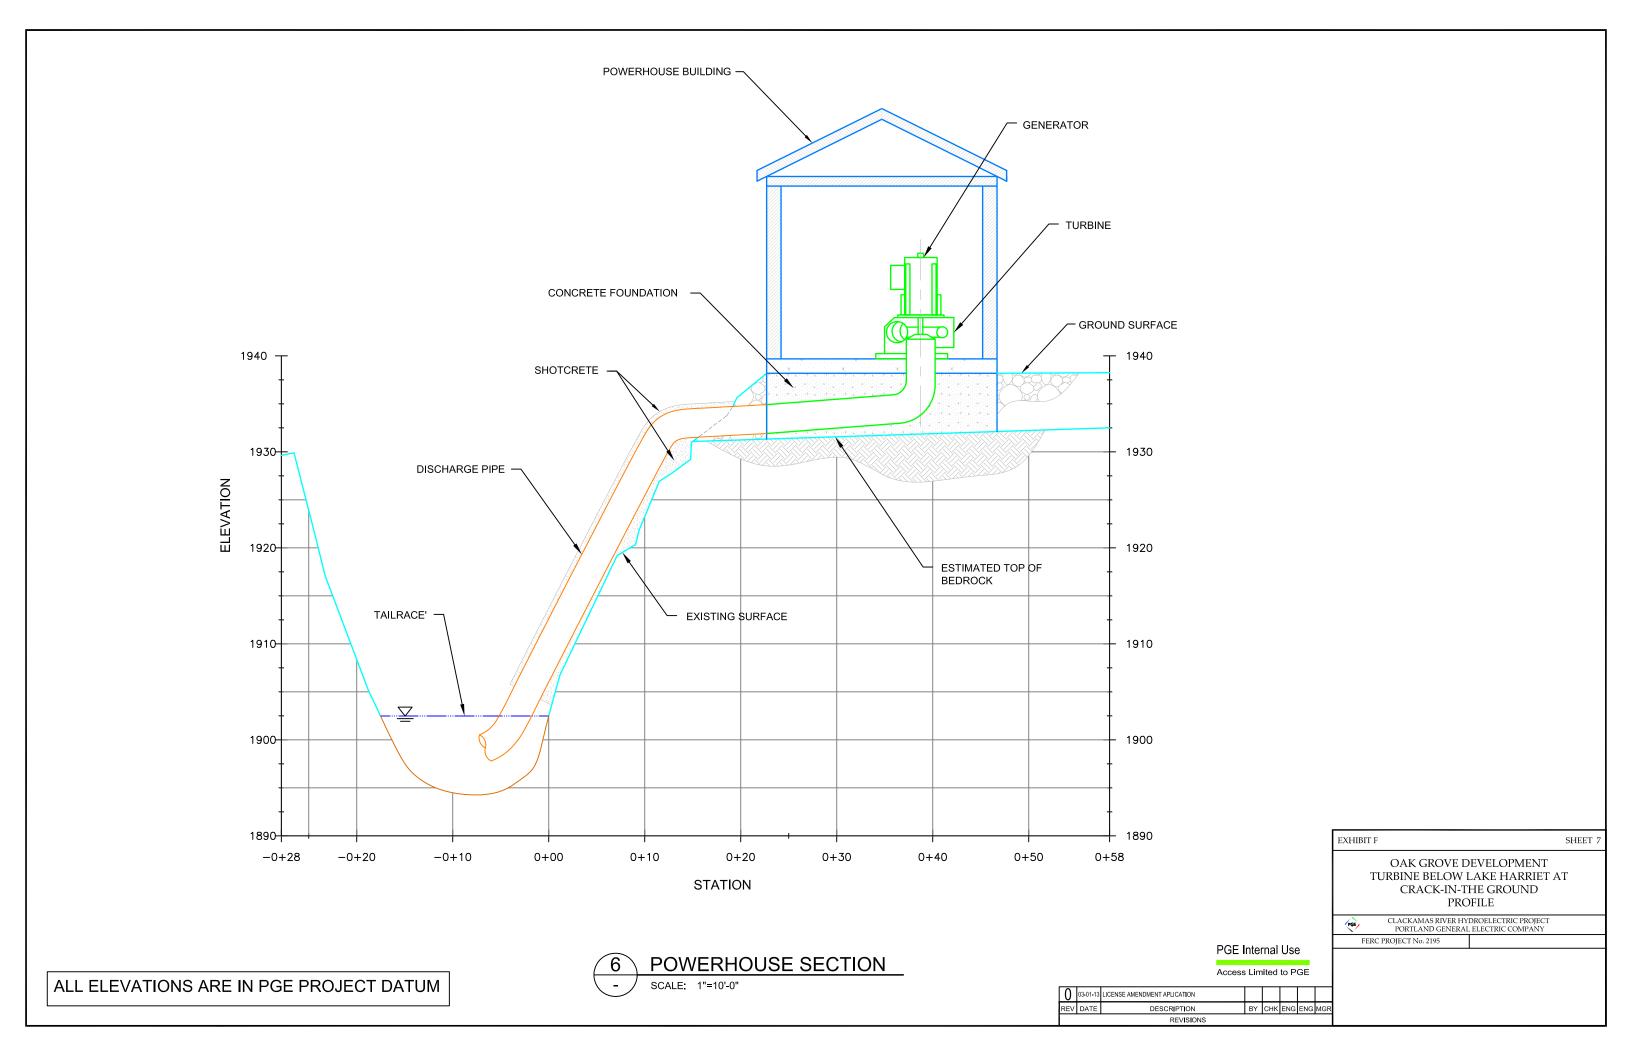

#### **List of Drawings**

- 1. Clackamas River Project Proposed Turbine Locations
- 2. Oak Grove Development Timothy Lake Turbines Location Plan
- 3. Oak Grove Development Timothy Lake Turbines Plan
- 4. Oak Grove Development Timothy Lake Turbines Sections
- 5. Oak Grove Development Turbine below Lake Harriet at Crack-in-the-Ground Location Plan
- 6. Oak Grove Development Turbine below Lake Harriet at Crack-in-the-Ground Plan
- 7. Oak Grove Development Turbine below Lake Harriet at Crack-in-the-Ground Profile
- 8. North Fork Development North Fork Return Flow Turbine Location Plan
- 9. North Fork Development North Fork Return Flow Turbine Site Plan
- 10. North Fork Development North Fork Return Flow Powerhouse Plan
- 11. North Fork Development North Fork Return Flow Typical Sections
- 12. Faraday Development Faraday Diversion Dam Turbine Location Plan
- 13. Faraday Development Faraday Diversion Dam Turbine Plan
- 14. Faraday Development Faraday Diversion Dam Profile Section