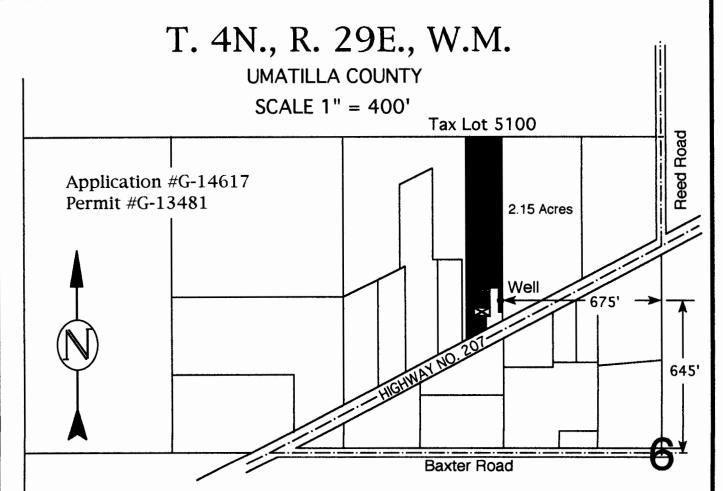

Well Located 645 Ft. North and 675 Ft. West of the Center Quarter Corner of Section 6, Township 4 North, Range 29 East, W.M., SE 1/4 of the NW 1/4 WGS84 - N 45° 51' 30.089", W 119° 14' 19.690"

WATER RIGHTS PROOF MAP
Water Use Found at This Location
IN NAME OF