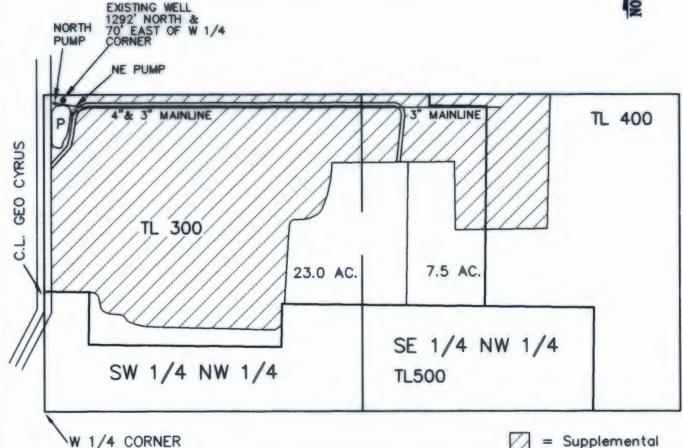

## RECEIVED

SEP 2 8 2000

ATER RESOURCES DEPT. SALEM, OREGON

FINAL PROOF MAP FOR PERMIT NO. G-12744 APPLICATION NO. G-13838 SUPPLEMENTAL WATER RIGHT FOR MICHAEL & JAMIE VAVRINEC

In The NW 1/4 of Section 17, Township 15 South, Range 11 East, W.M., Deschutes County, Oregon

I, James R. Tye, Certified Water Right Examiner in the State of Oregon, hereby certify that this water rights survey map was prepared under my direct supervision.

The preparation of this map is for the purpose of identifying the location of the water right only and has no intent to provide dimensions or locations of property ownership lines.

= Supplemental Water Rights

SCALE

1"=400"

DATE

9-21-00 SURVEY BY

AERIAL

DRAWN BY

S.R.K. ORDER NO. 2975-22C

& SURVEYING, INC. **ENGINEERING** 920 SE ARMOUR ROAD BEND, OREGON 97702 PHONE 382-8882