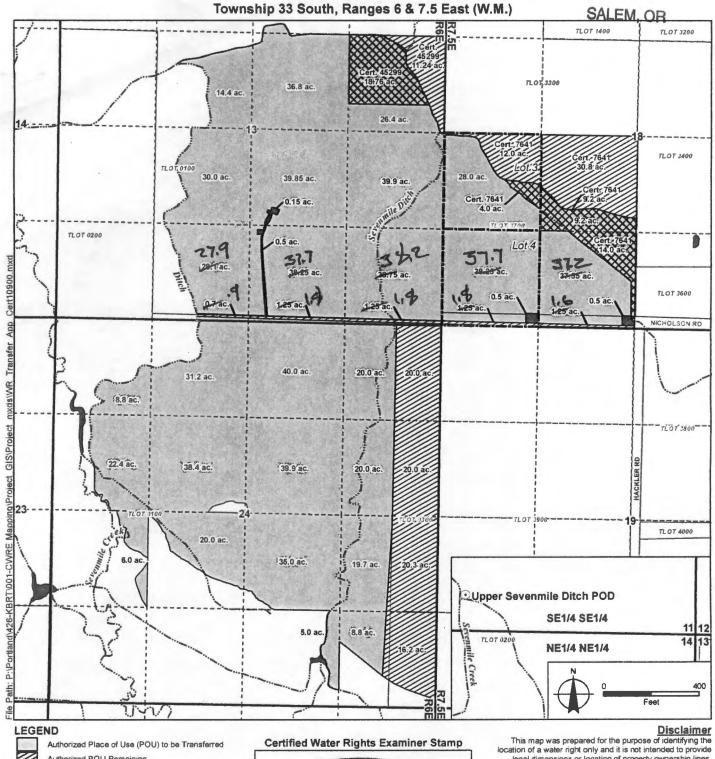

## Instream Transfer Application Map - Certificate 10900 01 2013 **Authorized Place of Use and Point of Diversion**

Authorized POU Remaining Authorized POU to be Cancelled Other Water Rights to be Cancelled (overlap)

Authorized Point of Diversion (POD)

Government Lots

Waterbodies

POD Location Description Upper Sevenmile Ditch POD

Located 150 feet North and 960 feet West from the SE corner of Section 11, Township 33 South, Range 6 East (W.M.)

Water Rights Examine #78208WRE Buce Brody - 8 Bruce Brody-Heine June 29, 2007 OF ORE EXPIRES: 12-31-13

legal dimensions or location of property ownership lines

## Map Notes Date: July 25, 2013

Data Sources: OWRD, OGIC, USGS, Klamath County GIS Prepared By: GSI Water Solutions, Inc.