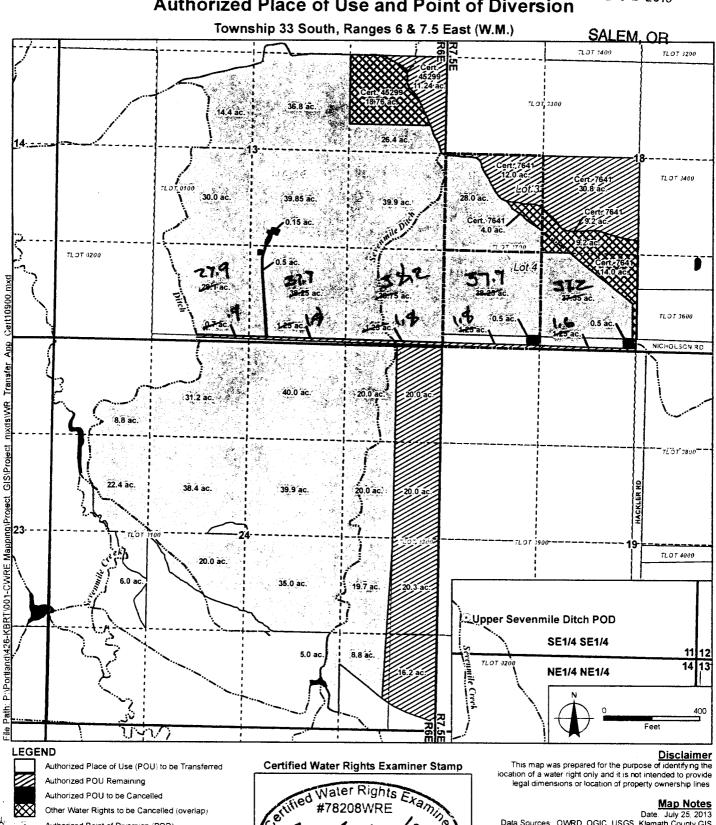

Mod

Bruce Brody-Heine

June 29, 2007

EXPIRES: 12-31-13

OF ORE

Authorized POU to be Cancelled

Government Lots

Tax Lots

Waterbodies

 Watercourses POD Location Description

Upper Sevenmile Ditch POD

Authorized Point of Diversion (POD)

Other Water Rights to be Cancelled (overlap)

Located 150 feet North and 960 feet West from the SE corner of Section 11. Township 33 South. Range 6 East (W.M.)

## Instream Transfer Application Map - Certificate 10900 G 0 1 2013 Authorized Place of Use and Point of Diversion

location of a water right only and it is not intended to provide legal dimensions or location of property ownership lines

## Map Notes

Date. July 25, 2013 Data Sources: OWRD OGIC, USGS. Klamath County GIS Prepared By GSI Water Solutions. Inc.