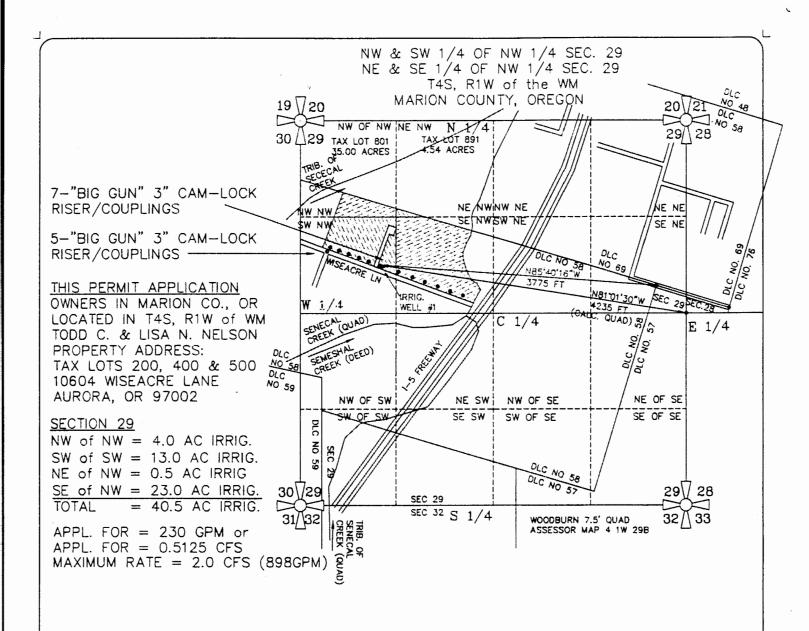

water Right Eta 7/2 4156

Bedward A. Crane May 17, 1988 GO

TE OF ORE GO

Renewal 12/31/2003 Signed 5.8.2002

SURVEYED APRIL 24, 2002
BY EDWARD A. CRANE, CWRE
LIVP\_PRIJ/365-002/36500201.DVG 5/08/2002 EAC

IRRIG. WELL #1 IS LOCATED 285 FEET NORTH AND 3765 FEET WEST THE MOST NORTHEAST CORNER OF DONATION LAND CLAIM NO. 58. (THE WELL IS ALSO LOCATED 660 FEET NORTH AND 4185 FEET WEST OF THE EAST 1/4 CORNER OF SEC. 29, T4S, R1W of th WM, MARION COUNTY, STATE OF OREGON).

PREPARATION OF THIS MAP WAS FOR THE PURPOSE OF IDENTIFYING THE LOCATION OF WATER RIGHTS ONLY AND HAS NO INTENT TO PROVIDE DIMENSIONS OR LOCATION OF PROPERTY OWNERSHIP LINES.

FINAL PROOF SURVEY . GROUNDWATER PERMIT G-13988