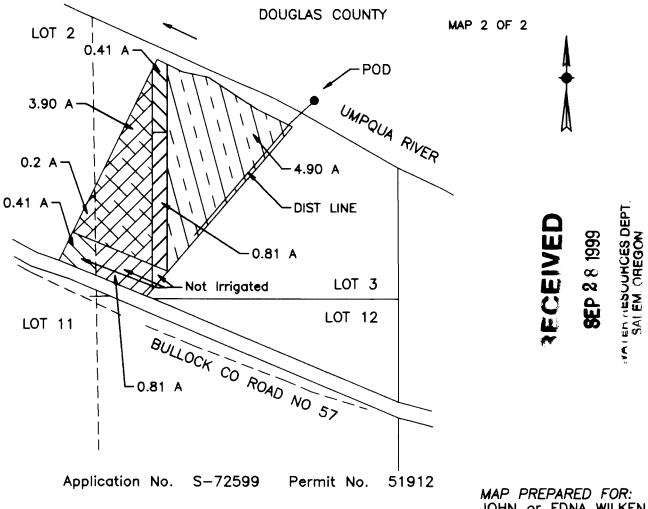

## **LEGEND**

PERMIT NO 21378, TRANSFER 0.41 AC FROM LOT 2 TO LOT 3
PERMIT NO 21378, TRANSFER 0.81 AC WITHIN LOT 3
PERMIT NO 21378, NO CHANGE 4.10 AC

THIS APPLICATION FOR NEW 4.90 AC, IRRIGATION

THIS IS A LOCATION MAP FOR A FINAL PROOF SURVEY BY JOHN OR EDNA WILKEN. THIS MAP IS FOR THE PURPOSE OF IDENTIFYING THE LOCATION OF THE WATER RIGHT ONLY AND IS NOT INTENDED TO PROVIDE LEGAL DIMENSIONS OR LOCATIONS OF PROPERTY OWNERSHIP LINES.

MAP PREPARED FOR: JOHN or EDNA WILKEN 3333 BULLOCK ROAD OAKLAND, OR 97462

MAP PREPARED BY:
MAURICE E FARR, CWRE.
395 NE KIRBY AVENUE
ROSEBURG, OR 97470

**EXPIRES** 12-31-99