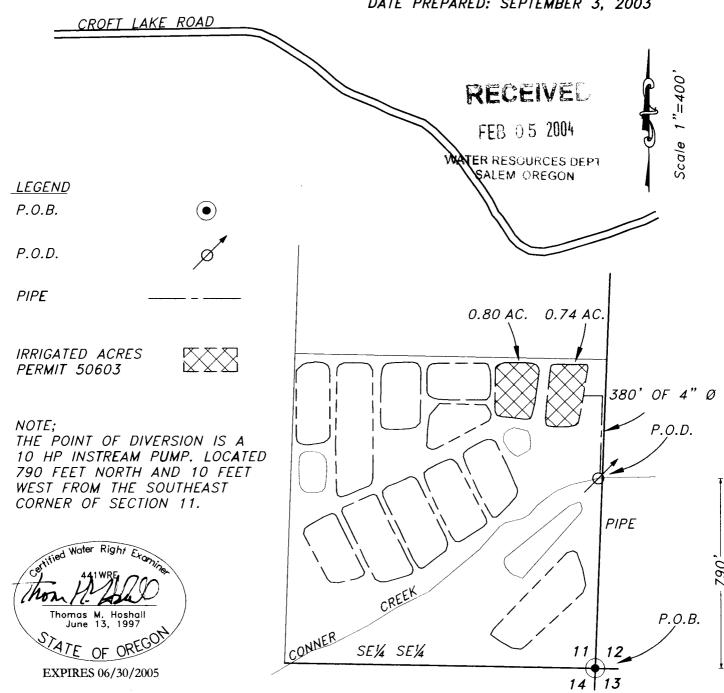

## CLAIM OF BENEFICIAL USE FINAL PROOF MAP LOCATED IN THE SE% SE% OF SECTION 11 TOWNSHIP 30 SOUTH, RANGE 15 WEST, W.M. COOS COUNTY, OREGON APPLICATION 69631 **PERMIT 50603**

PREPARED FOR: SEA MIST CRANBERRIES PREPARED BY: DENNIS GOUDE

## EXAMINERS DISCLAIMER STATEMENT

The preparation of this map was for the purpose of identifying the location of the Water Right only and has no intent to provide dimensions or location of property ownership lines.