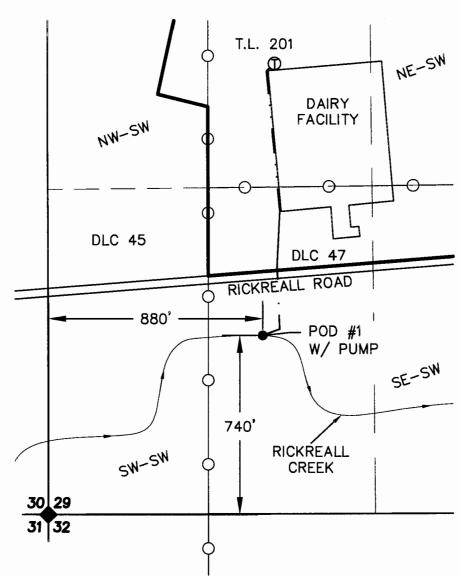

## CLAIM OF BENEFICIAL USE MAP

SECTION 29, T7S, R4W, WM LOT 201 OF TAX MAP 6N 4W SEC. 23 POLK COUNTY, OREGON

## PREPARED FOR:

RICKREALL DAIRY, LLC APPLICATION S-69936 PERMIT S-50949

## LEGEND

POINT OF DIVERSION

◆ SECTION CORNER

SECTION LINE

PROPERTY LINE

16TH LINE

— PIPELINE

STREAM

——— DLC LINE

T STORAGE TANK

Eric A. Urstadt
May 11, 1994

STATE OF OREGON

EXPIRES 06/30/2014

MAP BASES: POLK COUNTY TAX MAPS T7S R4W SEC. 29 2012 AERIAL PHOTO FROM GOOGLE EARTH

THIS MAP WAS PREPARED FOR THE PURPOSE OF IDENTIFYING THE LOCATION OF A WATER RIGHT ONLY AND IS NOT INTENDED TO PROVIDE LEGAL DIMENSIONS OR LOCATION OF PROPERTY OWNERSHIP LINES.