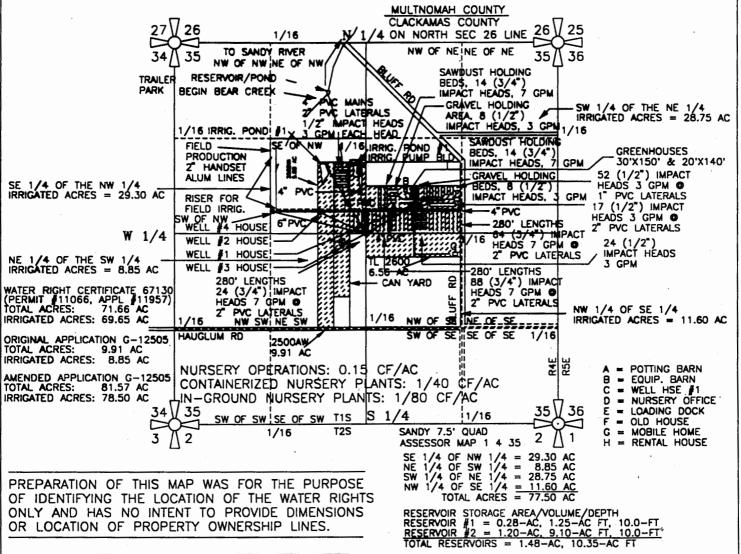

SW 1/4 OF THE NE 1/4 OF SECTION 35 NW 1/4 OF THE SE 1/4 OF SECTION 35 NE 1/4 OF THE SW 1/4 OF SECTION 35 SE 1/4 OF THE NW 1/4 OF SECTION 35 T1S, R4E of the WM CLACKAMAS COUNTY, OREGON

Water Right Exorning
#156

Bedward A. Crone
May 17, 1988

Renewal 12/31/99
Signed

9,27,99

SURVEYED SEPT. 21, 1999
BY EDWARD A. CRANE, CWRE

RESERVOIR #1 IS LOCATED 962' NORTH & 124' WEST OF THE CENTER CORNER OF SECTION 35 & RESERVOIR #2 IS LOCATED 970' NORTH & 565' WEST OF THE CENTER CORNER OF SECTION 35, TOWNSHIP 1 SOUTH, RANGE 4 EAST OF WILLAMETTE MERIDIAN IN CLACKAMAS COUNTY, OREGON

FINAL PROOF SURVEY

RESERVOIR STORAGE PERMIT R-11751

PREPARED BY EDWARD A. CRANE, CWRE

DATE
SEPT. 1999
PROJECT NO.
338 002

CRANE & MERSETH Engineering/Surveying

SUITE "D" 6566 SE LAKE ROAD MILWAUKIE, OREGON 97222

BUS: (503) 654-2005 FAX: (503) 654-2575 APPLICATION FOR PERMIT NUMBER R-71530PERMIT NUMBER R-11751 IN THE NAME OF:

FINAL PROOF SERVEY - PERMIT R-11751 DON & LE'ANN MARJAMA dba DON MARJAMA NURSERY COMPANY SHEET

1/1