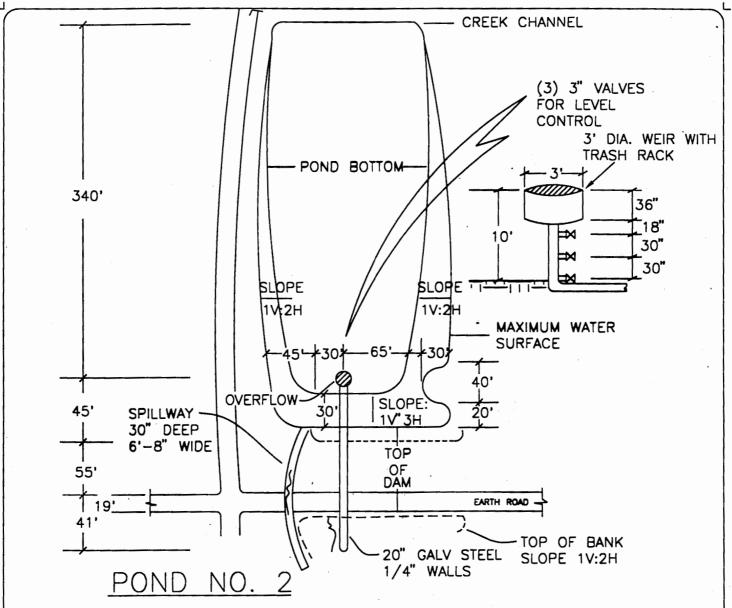

FINAL PROOF SERVEY - PERMIT R-11751 DON & LE'ANN MARJAMA dba DON MARJAMA NURSERY COMPANY

SHEET

CONSTRUCTED IN 1990

VOLUME: APPROX. 10.75 ACRE-FEET

SURFACE: APPROX. 1.20 ACRES

white water Right Exomination of the series of the series

Renewal 12/31/99 Signed **9-28-99** 

SURVEYED SEPT. 21, 1999
BY EDWARD A. CRANE, CWRE

SCALE = NTS

WELL #1 IS LOCATED XXX FEET NORTH AND XXX FEET EAST OF THE SOUTH QUARTER CORNER OF SECTION XX, TOWNSHIP X SOUTH RANGE X EAST, WM, CLACKAMAS COUNTY, OREGON.
WELL #2 IS LOCATED XXX FEET NORTH AND XXX FEET EAST OF THE SOUTH QUARTER CORNER OF SECTION XX, TOWNSHIP X SOUTH RANGE X EAST, WM, CLACKAMAS COUNTY, OREGON

PREPARATION OF THIS MAP WAS FOR THE PURPOSE OF IDENTIFYING THE LOCATION OF THE WATER RIGHTS ONLY AND HAS NO INTENT TO PROVIDE DIMENSIONS OR LOCATION OF PROPERTY OWNERSHIP LINES.

RESERVOIR STORAGE PERMIT R-11751

PREPARED BY EDWARD A. CRANE, CWRE

PROJECT NO.

## CRANE & MERSETH

Engineering/Surveying

SUITE "D" 6566 SE LAKE ROAD MILWAUKIE, OREGON 97222

BUS: (503) 654-2005 FAX: (503) 654-2575 APPLICATION FOR PERMIT NUMBER R-71530

PERMIT NUMBER \_ R-11751 IN THE NAME OF:

FINAL PROOF SERVEY - PERMIT R-11751

DON & LE'ANN MARJAMA dba

DON MARJAMA NURSERY COMPANY

SHEET

2/3