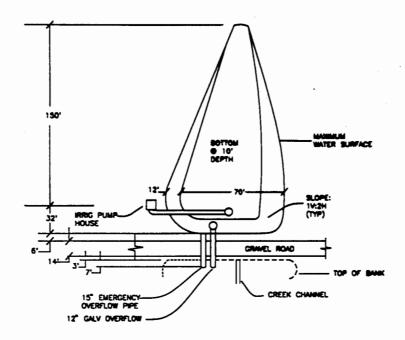

## POND NO.

CONSTRUCTED IN 1950'S VOLUME: APPROX. 1.25 ACRE-FEET SURFACE: APPROX. 0.28 ACRES

#156 #156 Edward A. Crane May 17, 1988 TEOF ORE Renewal 12/31/99

SCALE 1 INCH 

SCALE = NTS

PREPARATION OF THIS MAP WAS FOR THE PURPOSE OF IDENTIFYING THE LOCATION OF THE WATER RIGHTS ONLY AND HAS NO INTENT TO PROVIDE DIMENSIONS OR LOCATION OF PROPERTY OWNERSHIP LINES.

WELL #1 IS LOCATED XXX FEET NORTH AND XXX FEET EAST OF THE SOUTH QUARTER CORNER OF SECTION XX, TOWNSHIP X, SOUTH RANGE X EAST, WM, CLACKAMAS COUNTY, OREGON.
WELL #2 IS LOCATED XXX FEET NORTH AND XXX FEET EAST OF THE SOUTH QUARTER CORNER OF SECTION XX, TOWNSHIP X SOUTH

FINAL PROOF SURVEY RESERVOIR STORAGE PERMIT R-11751

RANGE X EAST, WM. CLACKAMAS COUNTY, OREGON

BY EDWARD A. CRANE, CWRE 10/CV0/778-003/778-0030770HC EVC 8/38/40 EVC

PREPARED BY EDWARD A. CRANE, CWRE

DATE SEPT. 1999 PROJECT NO 338-002

CRANE & MERSETH Engineering/Surveying

SUITE "D" 6566 SE LAKE ROAD MILWAUKIE, OREGON 97222

BUS: (503) 654-2005 FAX: (503) 654-2575

APPLICATION FOR PERMIT NUMBER R-71530

PERMIT NUMBER \_ R-11751 IN THE NAME OF:

FINAL PROOF SERVEY - PERMIT R-11751 DON & LE'ANN MARJAMA dba DON MARJAMA NURSERY COMPANY

SHEET

CONSTRUCTED IN 1990

VOLUME: APPROX. 10.75 ACRE-FEET

SURFACE: APPROX. 1.20 ACRES

white water Right Exomination of the series of the series