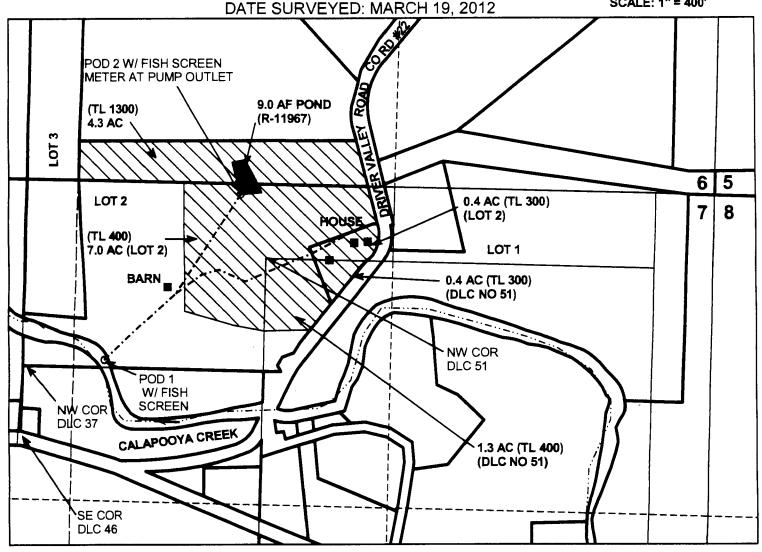

THE PURPOSE OF THIS MAP IS TOIDENTIFY THE LOCATION OF THE WATER RIGHT. IT IS NOT INTENDED TO PROVIDE INFORMATION RELATIVE TO THE LOCATION OF PROPERTY OWNERSHIP BOUNDARY LINES.

POD 1 IS 743 FEET SOUTH AND 2544FEET WEST FROM NE COR SEC 7

POD 2 IS 53 FEET SOUTH AND 1973 FEET WEST FROM NE COR SEC 7

**TAX LOT 1300, SEC 6** 

TAX LOTS 300, 400, SEC 7A

MAP PREPARED FOR: DALE E. & BARBARA J. BEATTIE 12986 DRIVER VALLEY ROAD OAKLAND, OR 97462

Water Right Examples