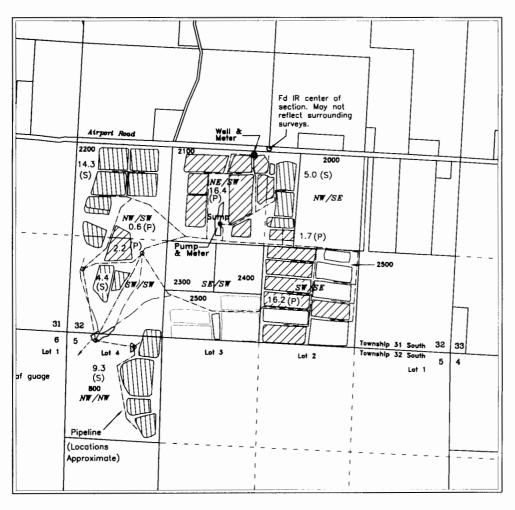

## CLAIM OF BENEFICIAL USE

APPLICATION G-12660

PERMIT G-12993

IN THE NAME OF BLANCO BOGS

SECTION 32, TOWNSHIP 31 SOUTH, RANGE 15 WEST, W.M.

AND
SECTION 5 TOWNSHIP 32 SOUTH PANCE 15 WEST W.M.

SECTION 5, TOWNSHIP 32 SOUTH, RANGE 15 WEST, W.M.

CURRY COUNTY OREGON

REVISION OF COBU MAP SUBMITTED 9/25/2000 CORRECTING PLACE OF USE, PRIMARY VS SUPPLEMENTAL AND REDISCRIPTION OF POINTS OF DIVERSION

MAY 1 0 2012

WATER RESOURGES DE DE SALEM, DREGON

Scale
1 inch = 1320 feet

WELL - NE/SW, SECTION 32, 2560 FEET NORTH & 2430 FEET EAST SUMP (Pump & Meter) - NE/SW, SECTION 32, 1600 FEET NORTH & 2015 FEET EAST BOTH FROM THE SW CORNER OF SECTION 32

(P) Primary Cranberry Operations - 37.1 Acres

(S) Supplemental Cranberry Operations - 33.0 Acres

SERTIFIED WATER RIGHTS EXAMPLES

SERVICE OF OREGOT

OF ORECOT

OF OREGOT

OF OREGT

OF OREGOT

OF O

Base map from Curry County GIS over 2005 FSA aerial photo for assumed best fit and adjusted to closely fit previous COBU and Final Proof Survey maps

JORDAN ENGINEERING 460 JORDAN LANE ROSEBURG, OR 97471 (541) 673-1931