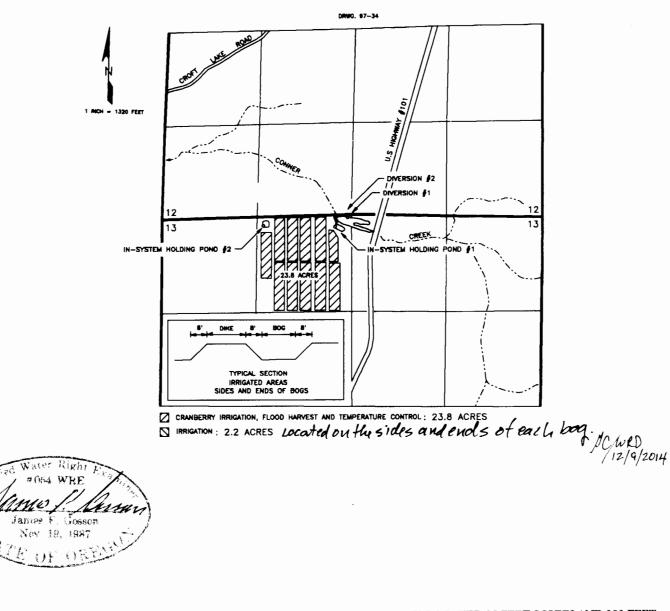

## AMENDED FINAL PROOF SURVEY MAP

AUG - 6 1997

IN THE NAME OF RUSSELL FRASER

WATER RESOLNCES De BALEN, OREGON

SECTION 13, TOWNSHIP 30 SOUTH, RANGE 15 WEST, W.M.

APPLICATION R-69549 APPLICATION 69550 PERMIT R-11036 PERMIT 50529

DIVERSION #1 IS LOCATED 45 FEET SOUTH AND 50 FEET WEST; DIVER.JON #2 IS LOCATED 35 FEET SOUTH AND 200 FEET WEST, BOTH BEING FROM THE NORTH 1/4 CORNER OF SECTION 13, BOTH BEING WITHIN THE NE1/4 NW1/4 OF SECTION 13, TOWNSHIP 30 SOUTH, RANGE 15 WEST, W.M., COOS COUNTY.

THE PURPOSE OF THIS MAP IS TO IDENTIFY THE LOCATION OF THE WATER RIGHT. IT IS NOT INTENDED TO PROVIDE INFORMATION RELATIVE TO THE LOCATION OF PROPERTY OWNERSHIP BOUNDARY LINES.