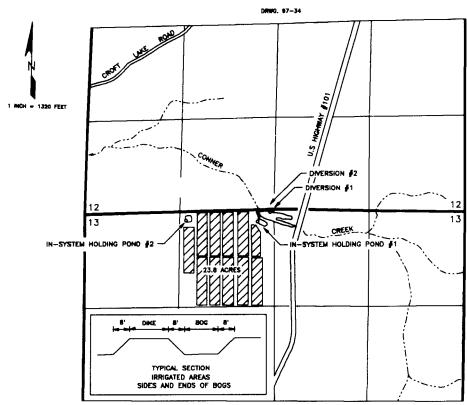

## AMENDED FINAL PROOF SURVEY MAP

IN THE NAME OF RUSSELL FRASER

AUG - 6 1997

WATER MESOURICES Dec SALENI OREGON

SECTION 13, TOWNSHIP 30 SOUTH, RANGE 15 WEST, W.M.

APPLICATION R-69549 APPLICATION 69550

**PERMIT R-11036 PERMIT** 50529

© CRANBERRY IRRIGATION, FLOOD HARVEST AND TEMPERATURE CONTROL: 23.8 ACRES

© IRRIGATION: 2.2 ACRES LOCALTED ON the sides and ends of each bog.

12/9/2014

DIVERSION #1 IS LOCATED 45 FEET SOUTH AND 50 FEET WEST; DIVERSION #2 IS LOCATED 35 FEET SOUTH AND 200 FEET WEST, BOTH BEING FROM THE NORTH 1/4 CORNER OF SECTION 13, BOTH BEING WITHIN THE NE1/4 NW1/4 OF SECTION 13, TOWNSHIP 30 SOUTH, RANGE 15 WEST, W.M., COOS COUNTY.

THE PURPOSE OF THIS MAP IS TO IDENTIFY THE LOCATION OF THE WATER RIGHT. IT IS NOT INTENDED TO PROVIDE INFORMATION RELATIVE TO THE LOCATION OF PROPERTY OWNERSHIP BOUNDARY LINES.