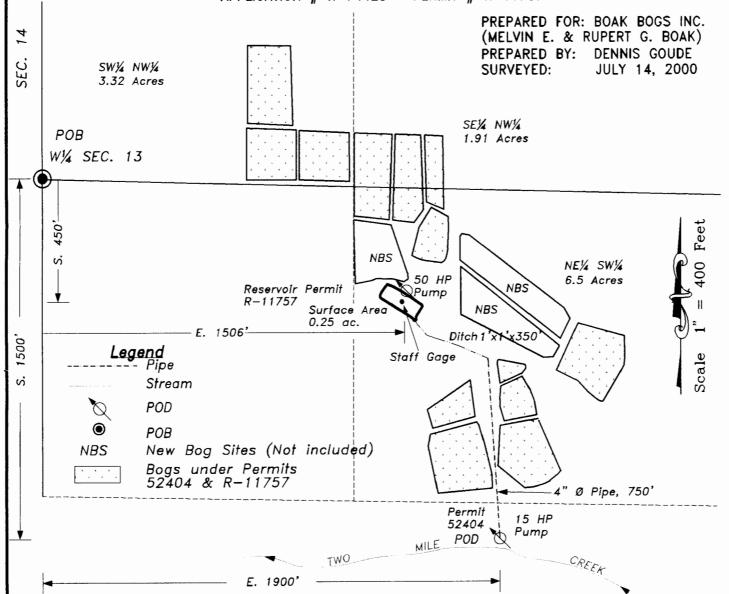

## CLAIM OF BENEFICIAL USE FINAL PROOF MAP

LOCATED IN THE SW¼ NW¼, SE¼ NW¼ & NE¼ SW¼ of SECTION 13, TOWNSHIP 29 SOUTH, RANGE 15 WEST, W.M. COOS COUNTY, OREGON

APPLICATION # S-74429 PERMIT #52404 APPLICATION # R-74428 PERMIT # R-11757

NOTE:

THE RESERVOIR PUMP IS A 50 HORSEPOWER GE AND IS LOCATED 450 FEET SOUTH AND 1506 FEET EAST FROM THE WEST CORNER ¼ OF SECTION 13. THE INSTREAM PUMP IS A 15 HORSEPOWER CENTURY AND IS LOCATED 1500 FEET SOUTH AND 1900 FEET EAST FROM THE WEST ¼ CORNER OF SECTION 13.