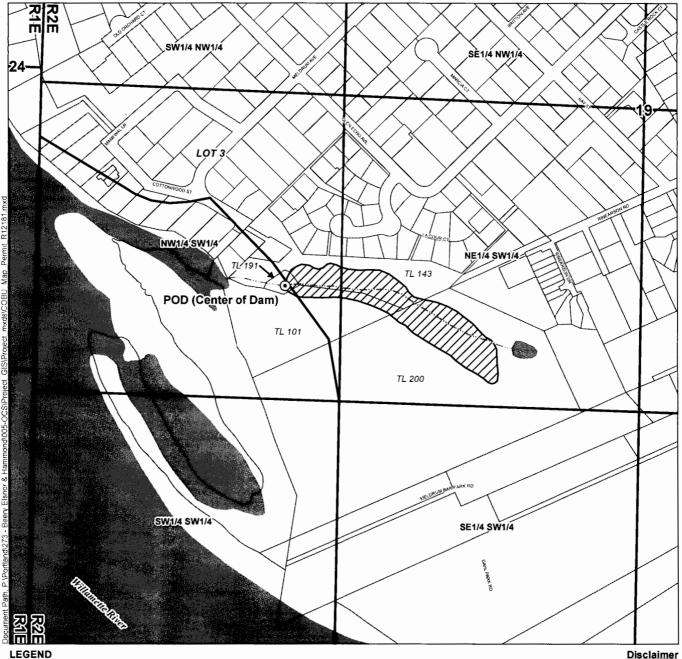

## Claim of Beneficial Use Map Permit R-12181 (Application R-81772)

Water Right in the Name of City of Gladstone

Section 19, Township 2 South, Range 2 East (W.M.)

Point of Diversion (POD)

Place of Use (POU) Government Lots

## POD LOCATION DESCRIPTION

POD (Center of Dam)
Located 845 feet South and 1,075 feet East from the West 1/4 comer of Section 19, Township 2 South, Range 2 East (W.M.)

Disclaimer
This map was prepared for the purpose of identifying the ation of a water right only and it is not intended to provide legal dimensions or location of property ownership lines.