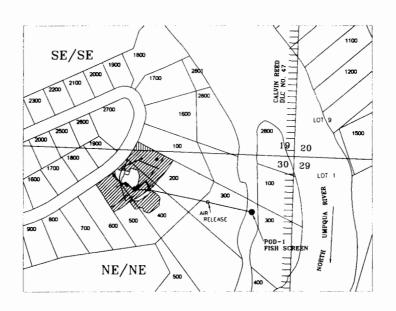

## Claim of Beneficial Use In The Name of RICHARD AND JACKY SOHN

T26S-R05W-S30 & S19 Tax Lot: 200, 400 & 500

## IRRIGATION: Permits: S-52531 & S-54288

| SE/SE | SEC. | 19=  | 0.04 | AC }DLC | 47 |  | REED   |      |  |
|-------|------|------|------|---------|----|--|--------|------|--|
| NE/NE | SEC. | 30=  | 0.96 | AC      | S  |  | CALVIN | NLLD |  |
|       | то   | 1.00 | AC   |         |    |  |        |      |  |

POD-1 & Fish Screen: More or less 234 feet South and 175 feet West from the NE corner of Section 30, common with 29, 20 & 19. Inside DLC. 47, Colvin Reed.