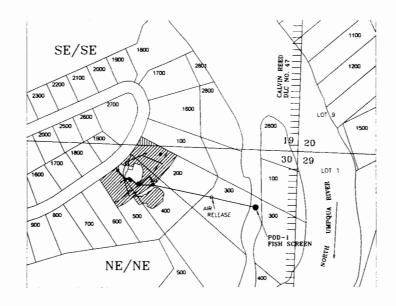

## RICHARD AND JACKY SOHN

T26S-R05W-S30 & S19 Tax Lot: 200, 400 & 500

CLAIM OF BENEFICIAL USE:

DOMESTIC EXPANDED & IRRIGATION

Application: S-73270 Permit: S-52531

IRRIGATION:

MARCH 1 THROUGH JUNE 15 AND OCT 1 THROUGH OCT 31

CLAIM OF BENEFICIAL USE:

IRRIGATION

Application: S-86230 Permit: S-54288

IRRIGATION: JUNE 16 THROUGH SEPT. 30

IRRIGATION: Permits: S-52531 & S-54288

SE/SE SEC. 19= 0.04 AC DLC 47 CALVIN REED

NE/NE SEC. 30= 0.96 AC

TOTAL= 1.00 AC

 $\oplus$ SPIGOTS

BURIED MAIN LINE 1-1/2" PVC

POD-1 & Fish Screen; More or less 234 feet South and 175 feet West from the NE corner of Section 30, common with 29, 20 & 19. Inside DLC. 47, Calvin Reed.

DOMESTIC EXPANDED (EXPANDED AC NOT SHOWN)

DOMESTIC SPIGOT, 2 ATTACHED

<del>(1)</del> **SPIGOTS** 

BURIED MAIN LINE 1-1/2" PVC

This map is not intended to pravide legal dimensions and/or pacations of property ownership lines.

Locations per 1/4 1/4 are derived by assumed fit of aerial photo orientation to ground surveys and/or tax assessor maps.

JORDAN ENGINEERING 460 JORDAN LANE ROSEBURG, OREGON 97471 (541) 673-1931

05 - 12 - 11