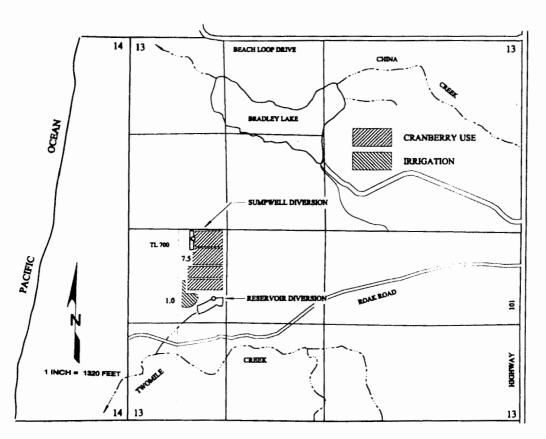

## FINAL PROOF SURVEY MAP IN THE NAME OF DUANE B. LINDSAY

APPLICATION G-13251 R-73170

S-73171

PERMIT G-13018 R-11880 52604

SECTION 13, TOWNSHIP 29 SOUTH, RANGE 15 WEST, W.M.

THE SUMPWELL POINT OF DIVERSION IS LOCATED 140 FEET SOUTH AND 890 FEET EAST; AND THE RESERVOIR POINT OF DIVERSION IS LOCATED 970 FEET SOUTH AND 1180 FEET EAST, BOTH FROM THE EAST QUARTER CORNER OF SECTION 13, BEING WITHIN THE NW%SW% OF SECTION 13, TOWNSHIP 29 SOUTH, RANGE 15 WEST, W.M.; COOS COUNTY.