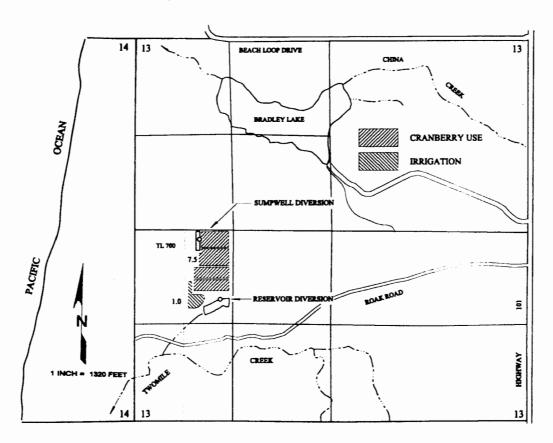

## FINAL PROOF SURVEY MAP IN THE NAME OF DUANE B. LINDSAY

APPLICATION G-13251

R-73170 S-73171 PERMIT G-13018 R-11880

52604

SECTION 13, TOWNSHIP 29 SOUTH, RANGE 15 WEST, W.M.

THE SUMPWELL POINT OF DIVERSION IS LOCATED 140 FEET SOUTH AND 890 FEET EAST; AND THE RESERVOIR POINT OF DIVERSION IS LOCATED 970 FEET SOUTH AND 1180 FEET EAST, BOTH FROM THE EAST QUARTER CORNER OF SECTION 13, BEING WITHIN THE NW%SW% OF SECTION 13, TOWNSHIP 29 SOUTH, RANGE 15 WEST, W.M.; COOS COUNTY.