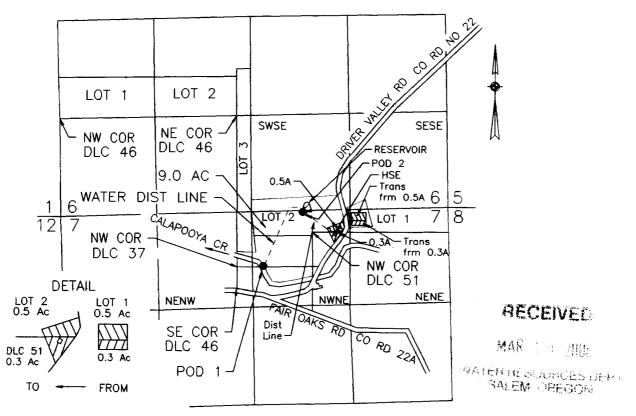

## WATER RIGHT TRANSFER MAP T25S, R4W,WM

SCALE 1'' = 1320'

DOUGLAS COUNTY

POD 1 IS 820 FT S AND 2530 FT W FROM NE COR SEC 7 POD 2 IS 80 FT S AND 1990 FT W FROM NE COR SEC 7

## FINAL PROOF SURVEY

Transfer No. T-9318 Certificate No. 20269

IN NAME OF

Dale E Beattie

٠.,٠

Surveyed January 6, 2006 by M E Farr

THIS IS A LOCATION MAP FOR A FINAL PROOF SURVEY BY DALE E BEATTIE. THIS MAP IS FOR THE PURPOSE OF IDENTIFYING THE LOCATION OF THE WATER RIGHT ONLY AND IS NOT INTENDED TO PROVIDE LEGAL DIMENSIONS OR LOCATIONS OF PROPERTY OWNERSHIP LINES.

MAP PREPARED FOR: DALE E BEATTIE 12986 DRIVER VALLEY ROAD OAKLAND, OR 97462

MAP PREPARED BY:
MAURICE E FARR, CWRE
395 NE KIRBY AVENUE
ROSEBURG, OR 97470

Maurice E. Farr
Nov. 19, 1987

FYDIDES 12-31-07

EXPIRES 12-31-07