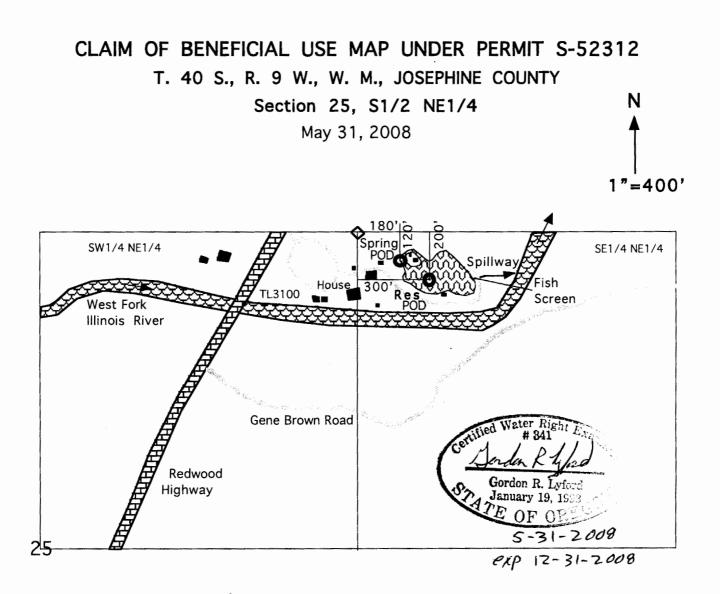

Fish culture use from an unnamed spring and in an unnamed reservoir under Application S-70667 and Permit S-52312 with a priority of September 17, 1990.

The unnamed reservoir was constructed under Application R-70668 and Permit R-11840.

• PODs for an unnamed spring and an unnamed reservoir.

Dirt roads

Buildings

RECEIVED

JUN 06 2008

## WATER RESOURCES DEPT SALEM, OREGON

This map was drawn by Gordon R. Lyford for Shalwa L. Nicolaw to support her Claim of Beneficial Use of water for fish culture from an unnamed spring and in an unnamed reservoir. Shalwa L. Nicolaw owns tax lot 3100.

This map was prepared for the purpose of identifying the location of water rights only and is not intended to provide legal dimensions or the location of property ownership lines.