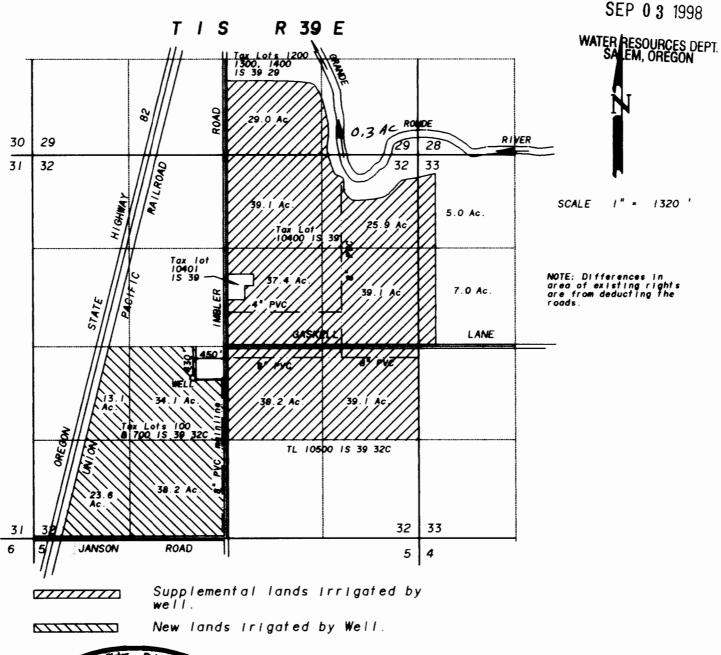

## RECEIVED

NOTE: The preparation of this map was for the purpose of identifying the location of the proposed water right and has no intent to provide dimensions or location of property ownership lines. Location information shown hereon was furnished by the applicant.

## FINAL PROOF SURVEY

## FOR

## GREG & ELWYN BINGAMAN

BY BAGETT - GRIFFITH & ASSOCIATES 2006 ADAMS AVENUE LAGRANDE, OREGON 97850

| July 30,        | 1998    |
|-----------------|---------|
| APPLICATION NO. | G 12572 |
| PERMIT NUMBER   | G-12359 |