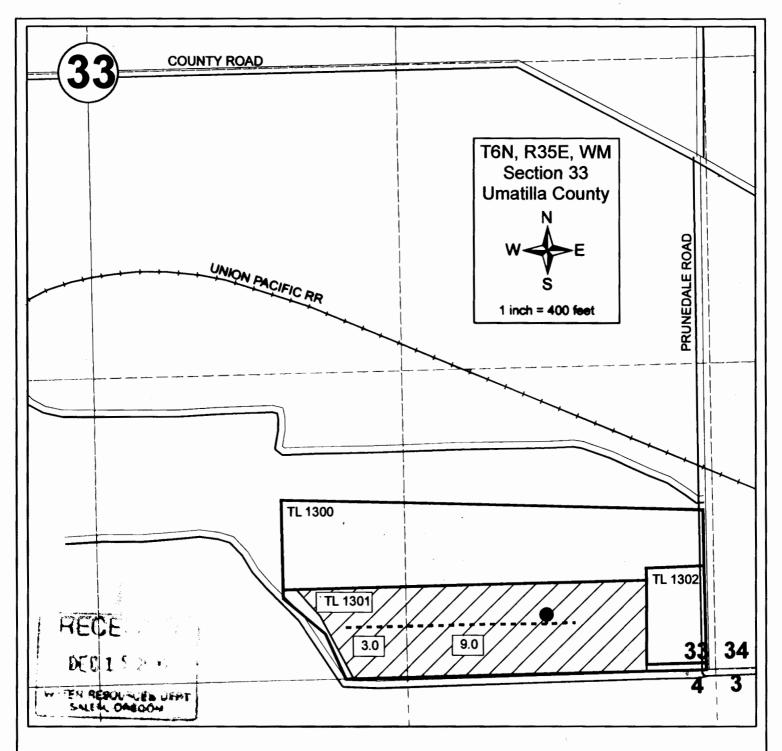

## **Authorized POA**

Groundwater well in basalt aquifer located 262 feet N and 720 ft W from SE Corner of Section 33 (flowmeter located at same location)

### Place of Use

12.0 acres, including: 3.0 acres in SW/SE Sec 33 9.0 acres in SE/SE Sec 33

The purpose of this map is to identify the location of a water right. It is not intended to provide information regarding the location of property ownership boundary lines.