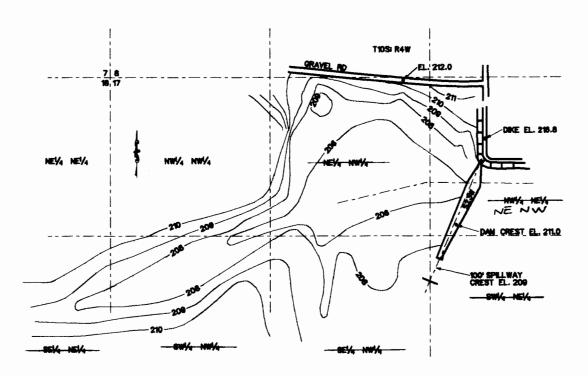

## RECEIVED

AUG 3 1 1999

WATER RESOURCES DEPT. SALEM, OREGON

DIFFECTOR

SITE PLAN SCALE: 1" = 400

THIS MAP WAS PREPARED FOR THE PURPOSE OF IDENTIFYING THE LOCATION OF THE WATER RIGHT AND IS NOT INTENDED TO PROVIDE LEGAL DIMENSIONS OR LOCATIONS OF PROPERTY OWNERSHIP LINES. DEPARTMENT of FISH & WILDLIFE STATE OF OREGON FINAL PROOF SURVEY UNDER E. E. WILSON WILDLIFE MANAGEMENT AREA APPLICATION NO. R-72426 PERMIT NO. R-11541 IN NAME OF OREGON DEPARTMENT OF FISH AND WILDLIFE FINAL PROOF SURVEY CHIEF ENGINEER SURVEYED BY: R. O. DODGE DATE: SURVEYED: 8/25/99 DEBIGN BY: ROD APPVD DRAWN BY: BJ FILE NO. внт. 1 оғ 1 CHECKED BY: